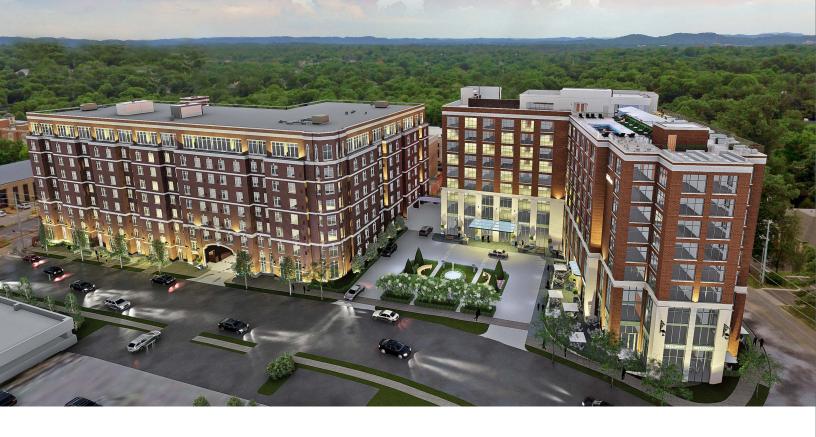

NASHVILLE

A luxury *mixed-use development* by Chartwell Hospitality and Green & Little featuring *30,000 sf of penthouse office space*, an iconic Hilton Hotel, *3,503 sf of high-end retail space*, and an upscale metropolitan Marriott Residence Inn, in the prestigious Green Hills / Belle Meade submarket.

The mixed-use project includes a Full Service Hilton Hotel, high-end retail shops, an upscale metropolitan Marriott Residence Inn, and 14,958 sf of office space located on the 9th floor at Penthouse Level. A progressive, modern work space, luxury hotel amenities, and easy walking access to a variety of high-end shops and restaurants are combined to create a dynamic, productive workplace.