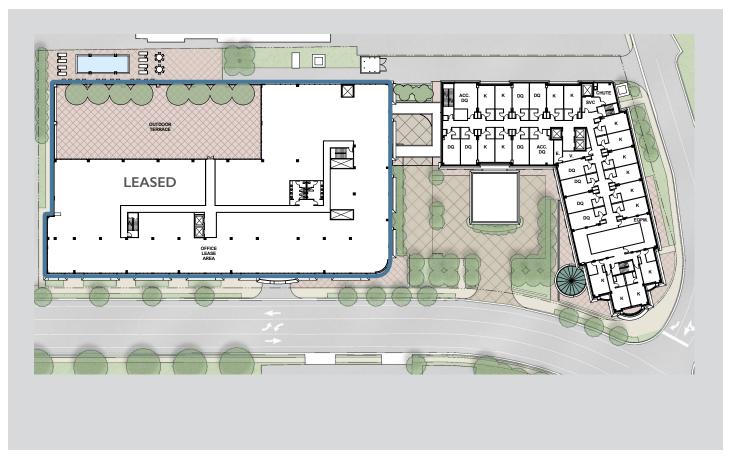

The mixed-use project includes a Full Service Hilton Hotel, high-end retail shops, an upscale metropolitan Marriott Residence Inn, and 14,958 sf of office space located on the 9th floor at Penthouse Level. A progressive, modern work space, luxury hotel amenities, and easy walking access to a variety of high-end shops and restaurants are combined to create a dynamic, productive workplace.

#### Highlights

- 3,503 sf of available high-end retail space
- Four parking spaces per 1,000 sf in dedicated, covered, parking structure
- Custom designed office and retail space in Nashville's most exclusive submarket
- Vast inspiring views from your office through largescale glass windows
- Separate, elegant street level office lobby with two dedicated high-speed elevators
- Easy walking access to a variety of vibrant shops and restaurants in the exclusive Green Hills area