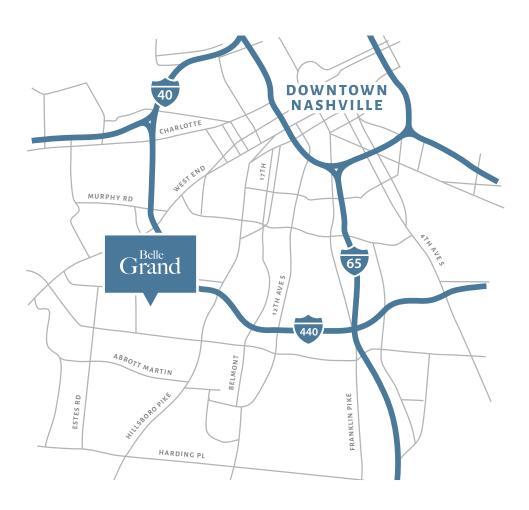

## Highly Visible and Easily Accessible

Belle Grand is located at the prestigious corner of Cleghorn and Crestmoor in the affluent submarket of Green Hills. The property is located just five miles southwest of the Nashville Central Business District and fifteen minutes from the Nashville International Airport. Belle Grand, with its convenient access to both I-440 and I-65, make it the superior choice for discerning users seeking a convenient, upscale state-of-the-art workplace in Nashville.