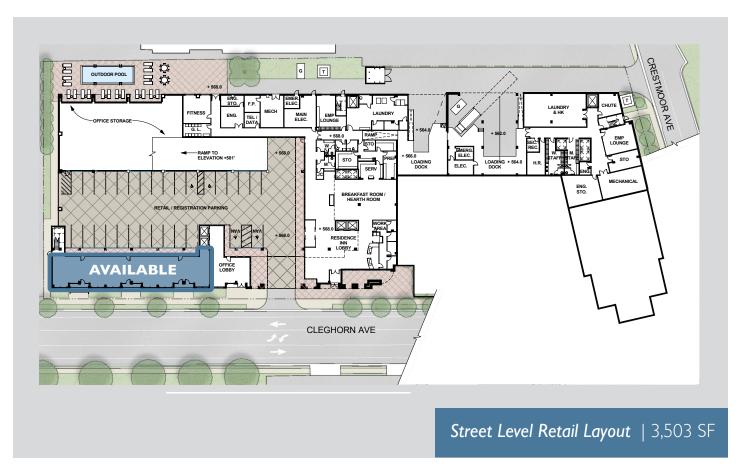

3,503
SF AVAILABLE

High-End Retail Space 4/1,000
PARKING

Covered Dedicated Tenant Parking

#### Highlights

- 3,503 sf of available high-end retail space
- Four parking spaces per 1,000 sf in dedicated, covered, parking structure
- Custom designed office and retail space in Nashville's most exclusive submarket
- Vast inspiring views from your office through largescale glass windows
- Separate, elegant street level office lobby with two dedicated high-speed elevators
- Easy walking access to a variety of vibrant shops and restaurants in the exclusive Green Hills area