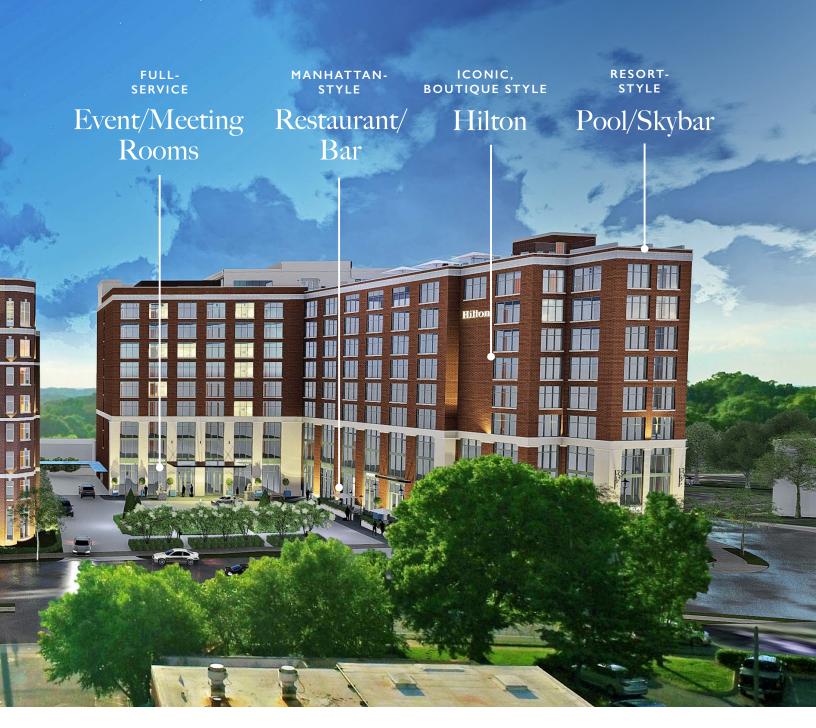

# Exceptional Amenities

Creating the ideal location for modern business

#### **Features**

- High-end Manhattan-style restaurant & bar with European-style open-air terrace dining on 1st floor at Hilton
- Street level elegant office lobby with two dedicated high speed elevators
- Office Space located at the 9th floor penthouse with spectacular views over Green Hills
- World-class open-air Skybar and resort-style pool at the Hilton Hotel

- 9th floor, 9,000 sf sky terrace and event space with stunning views adjoining office space
- Valet parking available for tenants and guests in the Grand Plaza
- · High-design meeting space at Hilton Hotel
- Additional abundant covered public parking available
- Located directly across from the luxury Mall at Green Hills