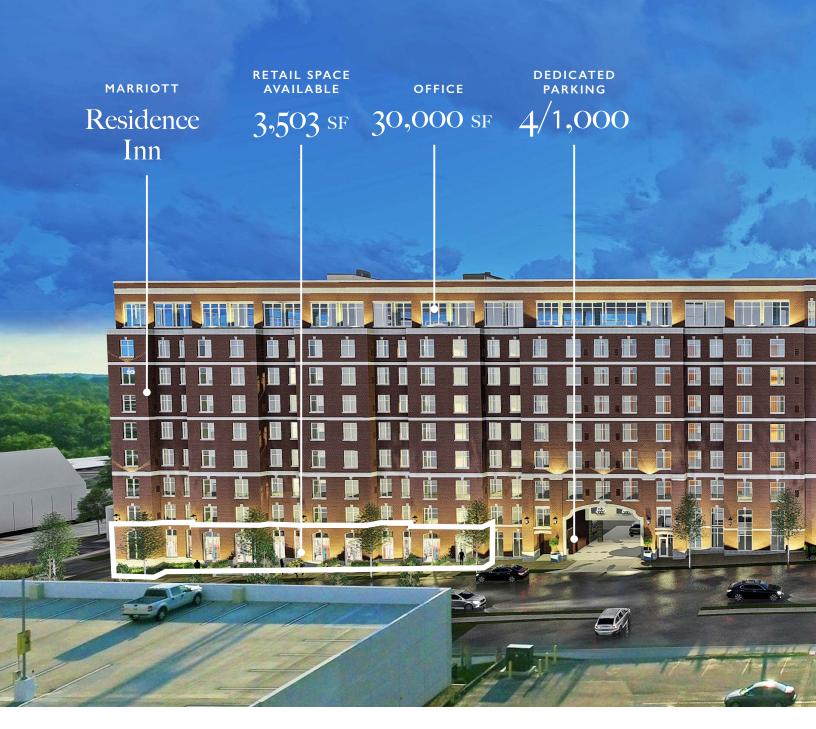

NASHVILLE

A luxury *mixed-use development* by Chartwell Hospitality and Green & Little featuring *30,000 sf of penthouse office space*, an iconic Hilton Hotel, *3,503 sf of high-end retail space*, and an upscale metropolitan Marriott Residence Inn, in the prestigious Green Hills / Belle Meade submarket.

3,503
SF AVAILABLE

High-End Retail Space 4/1,000
PARKING

Covered Dedicated Tenant Parking

#### Highlights

- 3,503 sf of available high-end retail space
- Four parking spaces per 1,000 sf in dedicated, covered, parking structure
- Custom designed office and retail space in Nashville's most exclusive submarket
- Vast inspiring views from your office through largescale glass windows
- Separate, elegant street level office lobby with two dedicated high-speed elevators
- Easy walking access to a variety of vibrant shops and restaurants in the exclusive Green Hills area