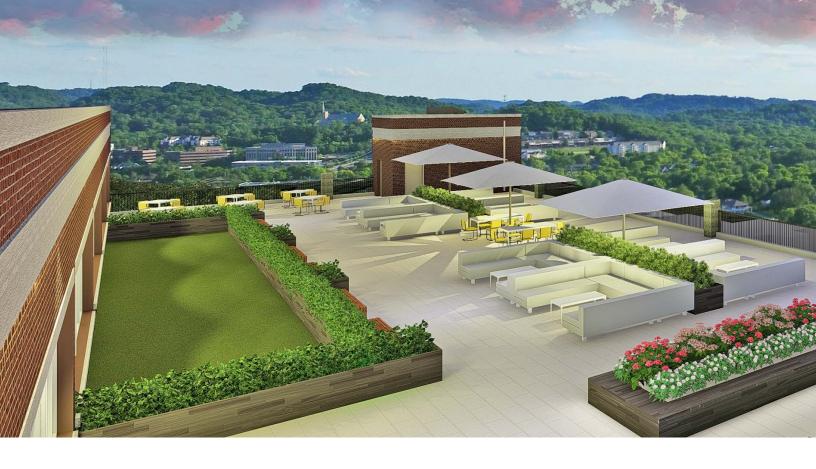

- 9th floor, 9,000 sf sky terrace and event space with stunning views adjoining office space
- Valet parking available for tenants and guests in the Grand Plaza
- · High-design meeting space at Hilton Hotel
- Additional abundant covered public parking available
- Located directly across from the luxury Mall at Green Hills