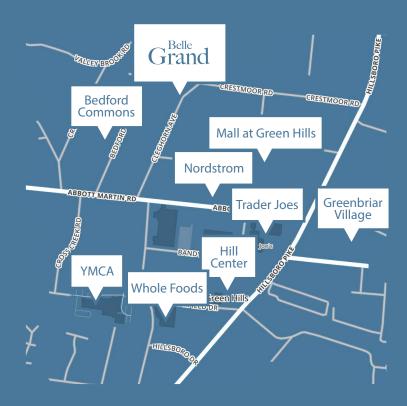

### Dynamic, Affluent Green Hills / Belle Meade Submarket

Belle Grand offers a prestigious, high-visibility location directly across from The Mall at Green Hills, with an easy walk to the exclusive shops, restaurants, and lifestyle amenities of the Green Hills area, one of the highest-end retail areas in the Southeastern United States.

## Highly Visible and Easily Accessible

Belle Grand is located at the prestigious corner of Cleghorn and Crestmoor in the affluent submarket of Green Hills. The property is located just five miles southwest of the Nashville Central Business District and fifteen minutes from the Nashville International Airport. Belle Grand, with its convenient access to both I-440 and I-65, make it the superior choice for discerning users seeking a convenient, upscale state-of-the-art workplace in Nashville.