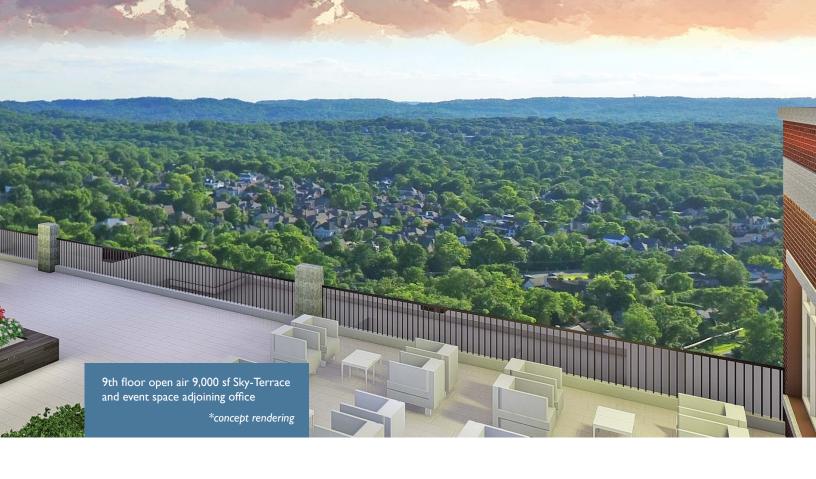

- 9th floor, 9,000 sf sky terrace and event space with stunning views adjoining office space
- Valet parking available for tenants and guests in the Grand Plaza
- · High-design meeting space at Hilton Hotel
- Additional abundant covered public parking available
- Located directly across from the luxury Mall at Green Hills