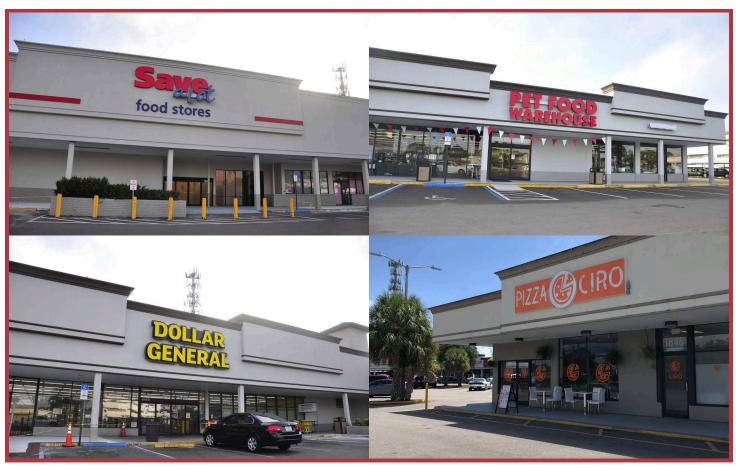

## **Overview**

 Town Plaza is a 66,662 SF community shopping center, located on 62nd Avenue, west of 18th Street North

20,000

- Major Tenants: Save A Lot, Dollar General, and Pet Food Warehouse
- The center recently underwent renovation for a brand new facelift

## **TOWN PLAZA**

1846 62nd Avenue North, St Petersburg, FL 33702 27.828, -82.6583

| A1    | Joy Nails           | 1,500 | B2    | Available             | 1,328  | C5A- | Dollar General | 18,371 |
|-------|---------------------|-------|-------|-----------------------|--------|------|----------------|--------|
| A2    | Eugene's Hair Salon | 750   | B3    | Ciro's Italian Bakery | 1,680  | В    |                |        |
| A3-A8 | Happy's Home Center | 7,284 |       | Cafe                  |        | C6-8 | Save-A-Lot     | 21,915 |
| B1    | Boost Mobile        | 1,141 | C1-C5 | Pet Food Warehouse    | 13,185 |      |                |        |