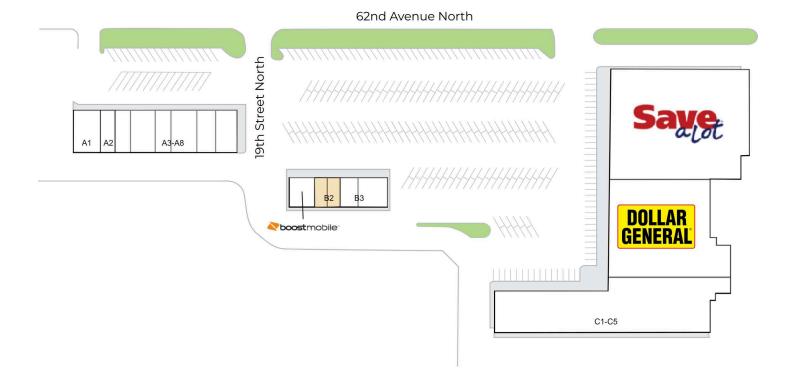

## **TOWN PLAZA**

1846 62nd Avenue North, St Petersburg, FL 33702 27.828, -82.6583

| A1    | Joy Nails           | 1,500 | B2    | Available             | 1,328  | C5A- | Dollar General | 18,371 |
|-------|---------------------|-------|-------|-----------------------|--------|------|----------------|--------|
| A2    | Eugene's Hair Salon | 750   | B3    | Ciro's Italian Bakery | 1,680  | В    |                |        |
| A3-A8 | Happy's Home Center | 7,284 |       | Cafe                  |        | C6-8 | Save-A-Lot     | 21,915 |
| B1    | Boost Mobile        | 1,141 | C1-C5 | Pet Food Warehouse    | 13,185 |      |                |        |