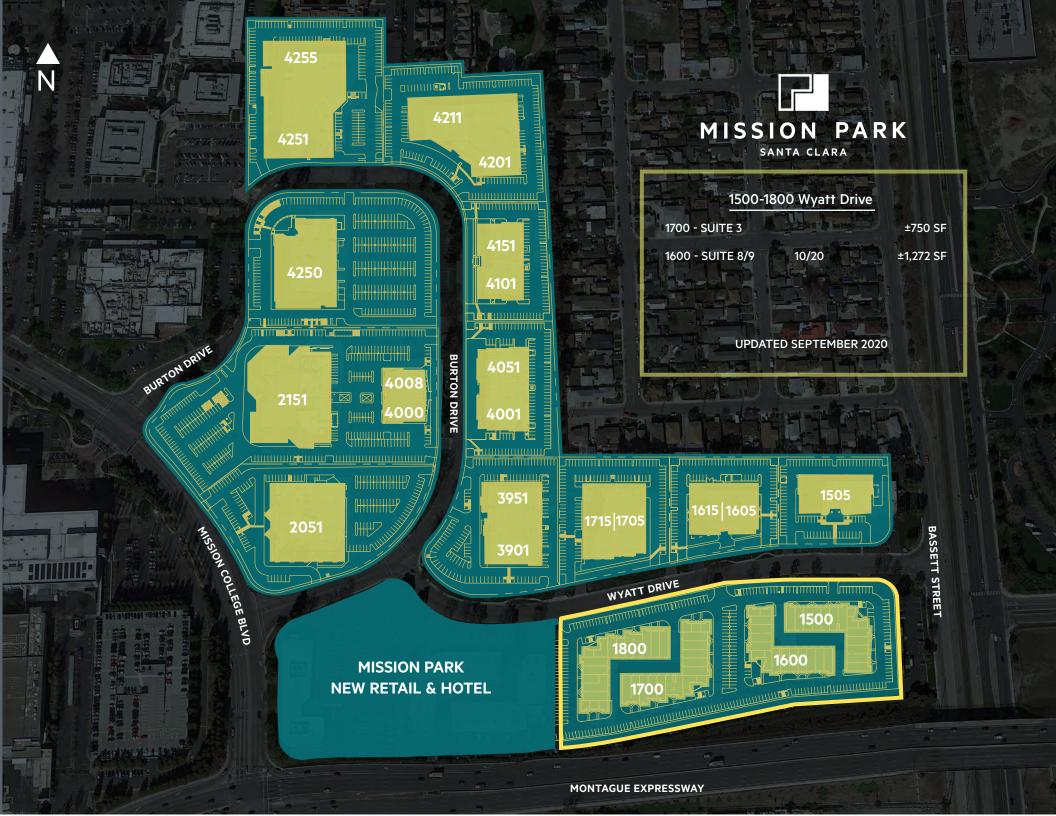

### 1500-1800 Wyatt Drive SantaClara

### **Building Highlights**

| FLEXIBLE UNIT SIZES | VARIABLE OFFICE/FLEX CONFIGURATIONS | NEWLY IMPROVED INTERIORS | 3/1000 PARKING | PROMINENT SANTA CLARA LOCATION | EXCELLENT IDENTITY | EASY ACCESS TO 101 & 237 | MANAGEMENT BY WASHINGTON HOLDINGS |