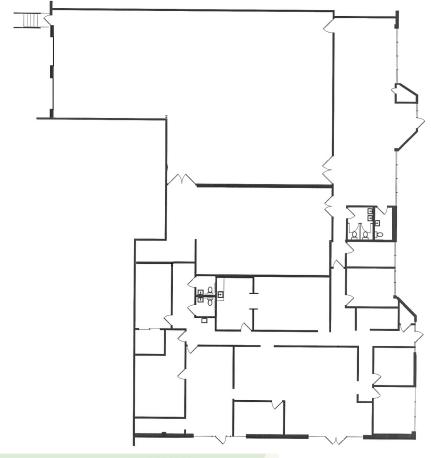

### PROPERTY FEATURES

- Includes +/- 6,800 SF of Office
- Includes +/- 3,450 SF of Warehouse
- 2 (10' x 10') Dock High Loading Doors
- Drop Ceiling Throughout
- Fully Air Conditioned