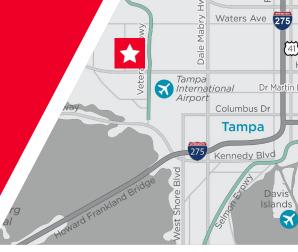

## **LOCATION HIGHLIGHTS**

- Located Across from Tampa
  International Airport
- Immediate Access to the Veteran's Expressway & I-275
- Internet Available through Frontier or Spectrum