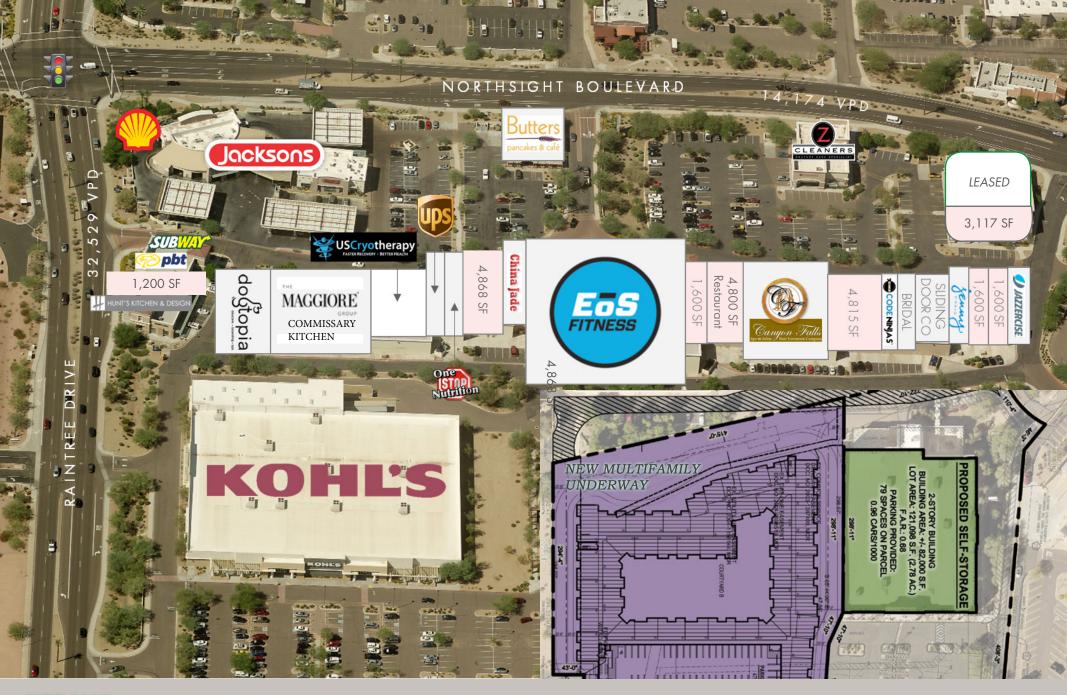

- Shell Gas Station, Jackson's Car Wash, and Butters in Same Lot
- Anchored by EoS Fitness
- Well-Maintained and Recently Constructed Building (2004)