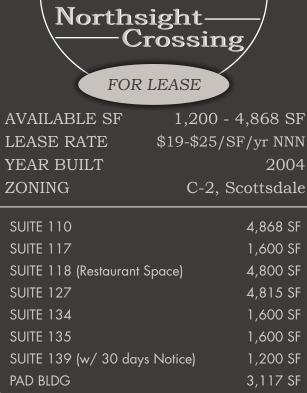

C: 480.694.3453

michael.achtman@orionprop.com

**)**RIO

INVESTMENT REAL ESTATE

## THE PROPERTY

Northsight Crossing, positioned in the heart of Scottsdale Airpark corridor, encompasses over 140,000 SF of prime retail space constructed in 2004. The property is situated within one of the largest employment districts of the entire state, boasting 2,500 businesses and 42,000 employees within the corridor. Corporate giants, such as Go Daddy, Axon, JDA Software, and more, share the area. Aside from offices, Scottsdale Airpark has also become a major retail hub in recent years, anchored by notable retailers including Walmart, Costco, Kohl's, Home Depot, Best Buy, Studio Movie Grill, and more.

- New Mixed-Use Development Underway On the Other Side of Raintree
- North Scottsdale Retail Cent