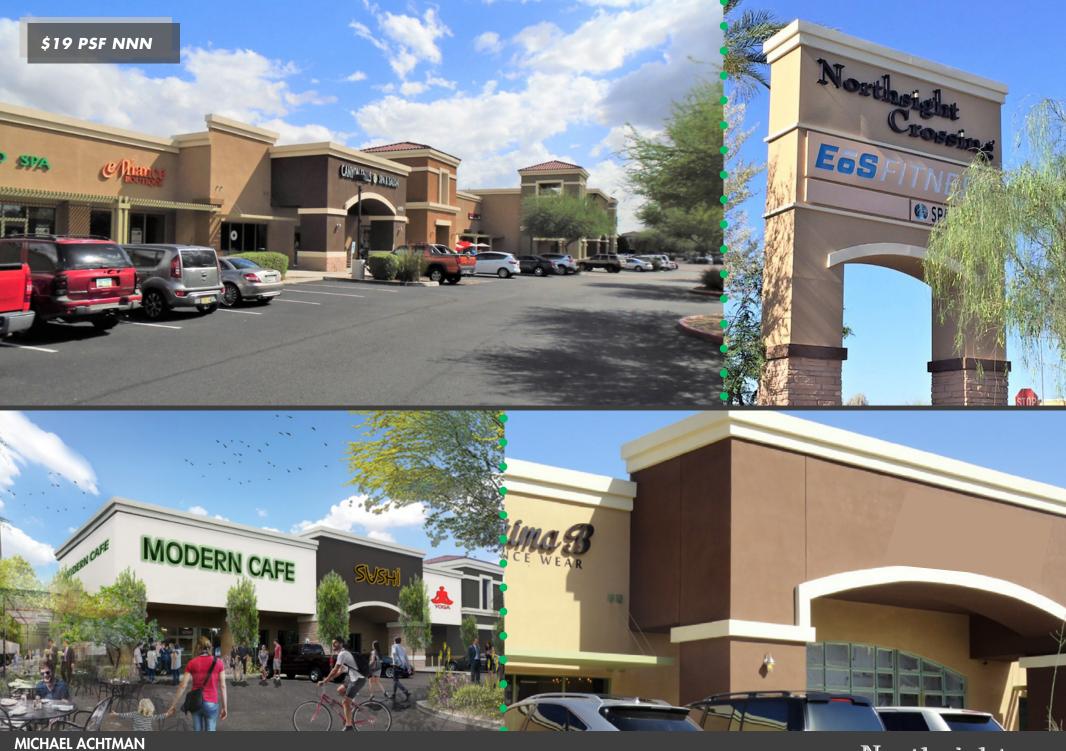

## THE PROPERTY

Northsight Crossing, positioned in the heart of Scottsdale Airpark corridor, encompasses over 140,000 SF of prime retail space constructed in 2004. The property is situated within one of the largest employment districts of the entire state, boasting 2,500 businesses and 42,000 employees within the corridor. Corporate giants, such as Go Daddy, Axon, JDA Software, and more, share the area. Aside from offices, Scottsdale Airpark has also become a major retail hub in recent years, anchored by notable retailers including Walmart, Costco, Kohl's, Home Depot, Best Buy, Studio Movie Grill, and more.

- Shell Gas Station, Jackson's Car Wash, and Butters in Same Lot
- Anchored by EoS Fitness
- Well-Maintained and Recently Constructed Building (2004)