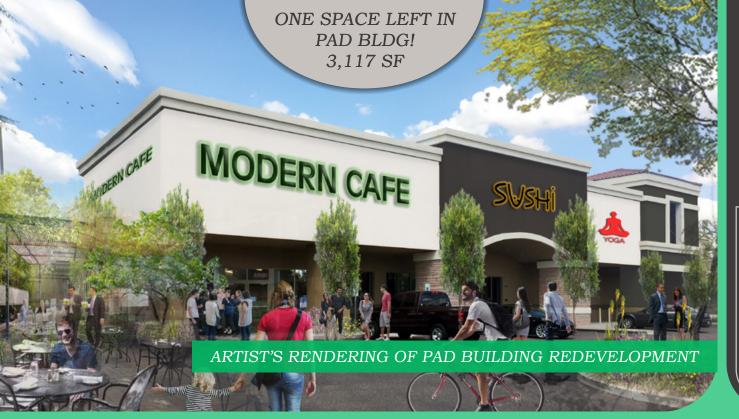

- New Mixed-Use Development Underway On the Other Side of Raintree
- North Scottsdale Retail Center in Affluent Neighborhood near Scottsdale Airpark, one of the Largest Employment Areas in the State
- Fully Fixturized Restaurant Available