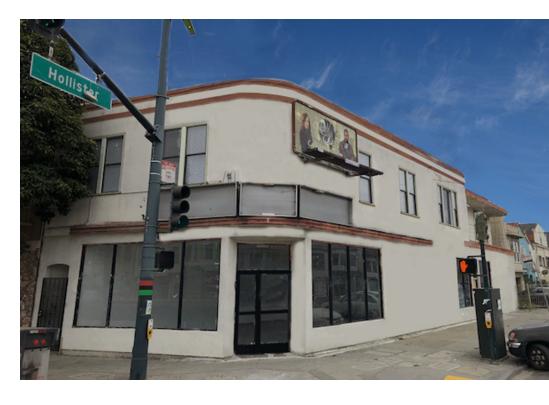

# For Lease and Sale

## 1288-1292 Hollister Avenue, San Francisco

**Available Now** 

±4,000 SF of retail with basement

Zoned: NC-3 moderate scale neighborhood commercial district

In the green zone (retail sales & service uses)

Corner lot: 2 stores

Two 3 Bedroom, 1 Bath, One 2 Bedroom, 1 Bath, Units

Completely vacant

Amenities: commute rail, signage

Zoning details:

Click here

Call for pricing