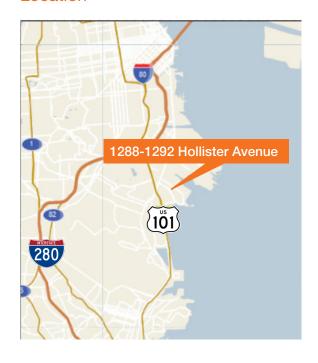

# For Lease and Sale

## 1288-1292 Hollister Avenue, San Francisco

**Available Now** 

±4,000 SF of retail with basement

Zoned: NC-3 moderate scale neighborhood commercial district

In the green zone (retail sales & service uses)

Corner lot: 2 stores

Two 3 Bedroom, 1 Bath, One 2 Bedroom, 1 Bath, Units

Completely vacant

Amenities: commute rail, signage

Zoning details:

Click here

Call for pricing



### Location



### Contact

Ryan Obedin 650.769.3503 robedin@kiddermathews.com LIC #01947093

Mark Melbye 650.769.3512 mmelbye@kiddermathews.com LIC #01006214



## For Lease and Sale

## 1288-1292 Hollister Avenue, San Francisco, CA









### Contact

Ryan Obedin 650.769.3503 robedin@kiddermathews.com LIC #01947093 Mark Melbye 650.769.3512 mmelbye@kiddermathews.com LIC #01006214



# For Lease and Sale

### 1288-1292 Hollister Avenue, San Francisco, CA



#### Contact

Ryan Obedin 650.769.3503 robedin@kiddermathews.com LIC #01947093

Mark Melbye 650.769.3512 mmelbye@kiddermathews.com LIC #01006214