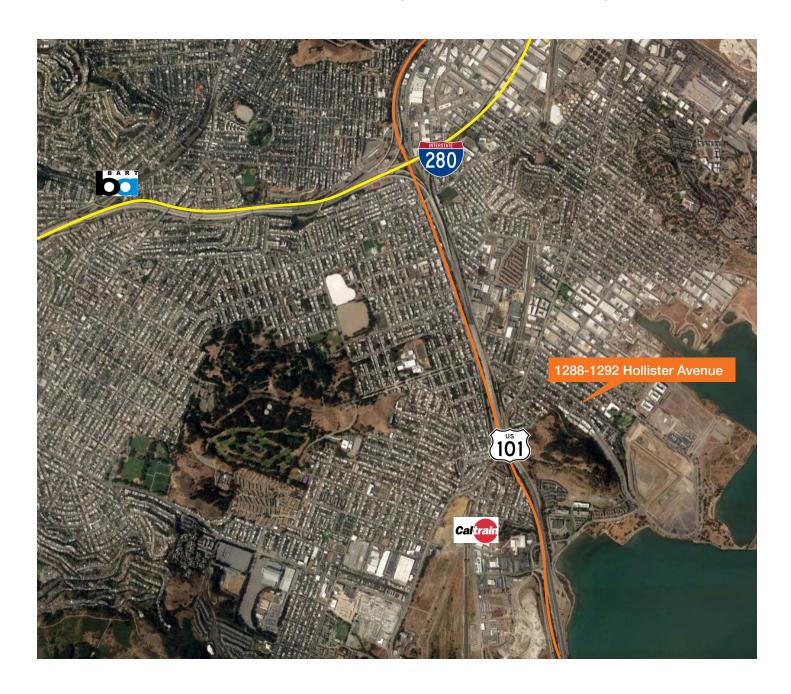

ilable Now** 

±4,000 SF of retail with basement

Zoned: NC-3 moderate scale neighborhood commercial district

In the green zone (retail sales & service uses)

Corner lot: 2 stores

Two 3 Bedroom, 1 Bath, One 2 Bedroom, 1 Bath, Units

Completely vacant

Amenities: commute rail, signage

Zoning details:

Click here

Call for pricing



### Location



### Contact

Ryan Obedin 650.769.3503 robedin@kiddermathews.com LIC #01947093

Mark Melbye 650.769.3512 mmelbye@kiddermathews.com LIC #01006214



## For Lease and Sale

## 1288-1292 Hollister Avenue, San Francisco, CA









### Contact

Ryan Obedin 650.769.3503 robedin@kiddermathews.com LIC #01947093 Mark Melbye 650.769.3512 mmelbye@kiddermathews.com LIC #01006214



# For Lease and Sale

### 1288-1292 Hollister Avenue, San Francisco, CA



#### Contact

Ryan Obedin 650.769.3503 robedin@kiddermathews.com LIC #01947093

Mark Melbye 650.769.3512 mmelbye@kiddermathews.com LIC #01006214