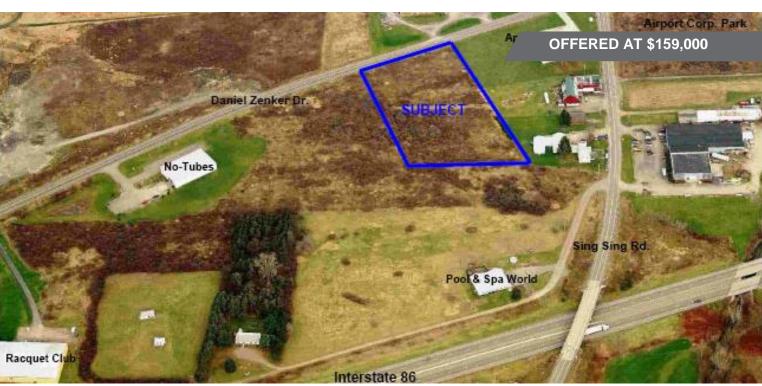

## 3 Acre Development Site/ Land for Sale

## **Property Features:**

- Tax Map ID# 66.02-2-31.123
- 3 acre development opportunity near the NEW Guthrie Corning Hospital, Airport Corporate Park, Airport, & Arnot Mall
- · Public water available at road
- · New sewer line nearby on Palmer Road

## **Location Features:**

- Located just west of Airport Corporate Park & near the intersection of Daniel Zenker Drive & Sing Sing Road
- Between Exits 49 & 50 on I-86
- Easy access to I-86, proposed I-99, Route 13 & Route 14
- Great location for businesses serving both the Elmira & Corning markets