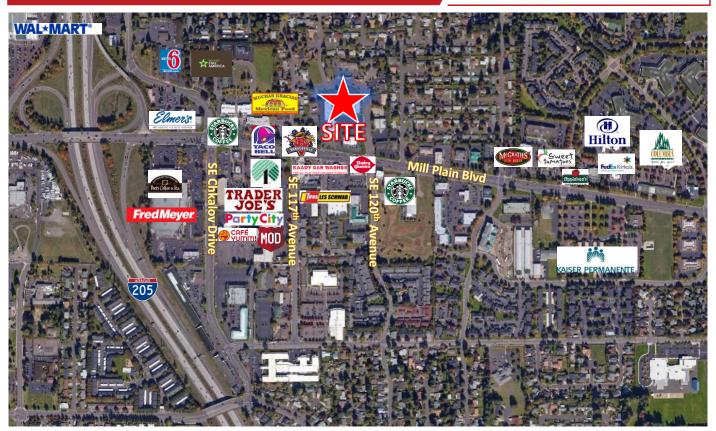

### PROPERTY HIGHLIGHTS

- Availabilities
  - Suite 202 1,370 SF
  - Suite 211 1,858 SF
  - Suite 306 725 SF
  - Suite 307 1,096 SF
- Located in Cascade Park with close and easy access to I-205, Hwy 14 and Portland International Airport
- Located on a high-frequency bus route
- Business campus with multiple buildings and good tenant mix
- · Ample parking available on-site
- Rental Rate: \$20.00/SF, NNN

#### **Traffic Counts**

SE Mill Plain Blvd @ SE  $118^{th}$  Ave W -46,383 SE Mill Plain Blvd @ SE  $121^{st}$  Ave E -46,876 SE Mill Plain Blvd @ NE  $117^{th}$  Ave W -46,424