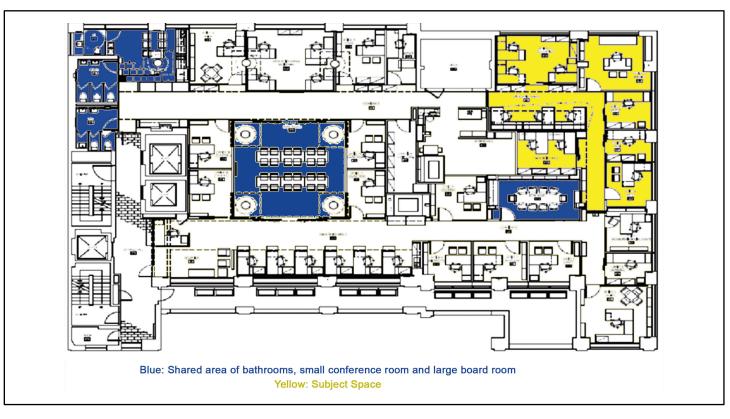

### 305 EAST 47<sup>TH</sup> STREET

3 Dag Hammarskjold Plaza

Partial 10<sup>th</sup> Floor

• Size: 3,300 RSF

• Price: Upon Request

Ideal for UN Missions,
Consulates, Private Banks,
Non-Profits, Foundations