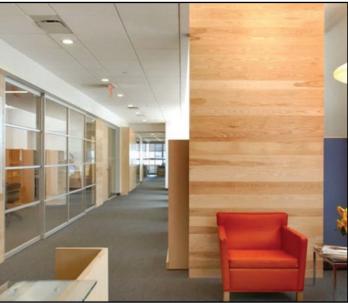

 Move-in ready, fully furnished (if suitable for tenant)

- Fully equipped kitchen pantry
- Large usable terrace available
- Phone systems and IT systems with CAT 6 cabling
- · Existing high-end installation in place
- Finishes include sheetrock ceilings, glass enclosed offices, custom lighting and built in wood cabinetry
- On site board room with teleconferencing capabilities