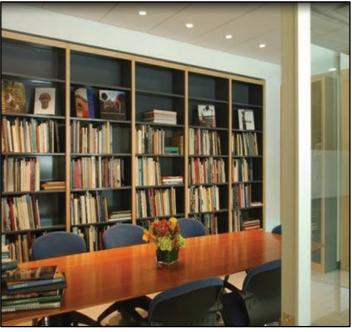

 Move-in ready, fully furnished (if suitable for tenant)

- Fully equipped kitchen pantry
- Large usable terrace available
- Phone systems and IT systems with CAT 6 cabling
- · Existing high-end installation in place
- Finishes include sheetrock ceilings, glass enclosed offices, custom lighting and built in wood cabinetry
- On site board room with teleconferencing capabilities