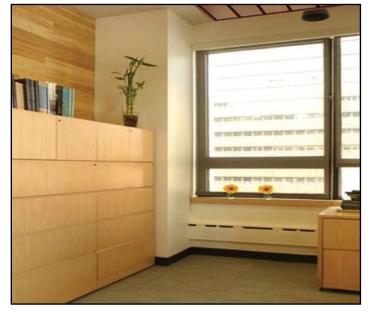

 Move-in ready, fully furnished (if suitable for tenant)

- Fully equipped kitchen pantry
- Large usable terrace available
- Phone systems and IT systems with CAT 6 cabling
- · Existing high-end installation in place
- Finishes include sheetrock ceilings, glass enclosed offices, custom lighting and built in wood cabinetry
- On site board room with teleconferencing capabilities