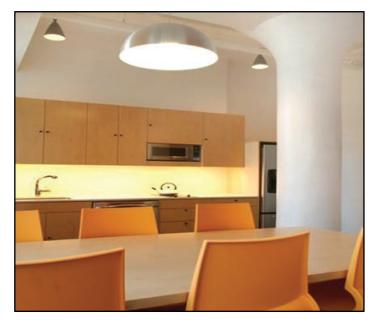

 Move-in ready, fully furnished (if suitable for tenant)

- Fully equipped kitchen pantry
- Large usable terrace available
- Phone systems and IT systems with CAT 6 cabling
- · Existing high-end installation in place
- Finishes include sheetrock ceilings, glass enclosed offices, custom lighting and built in wood cabinetry
- On site board room with teleconferencing capabilities