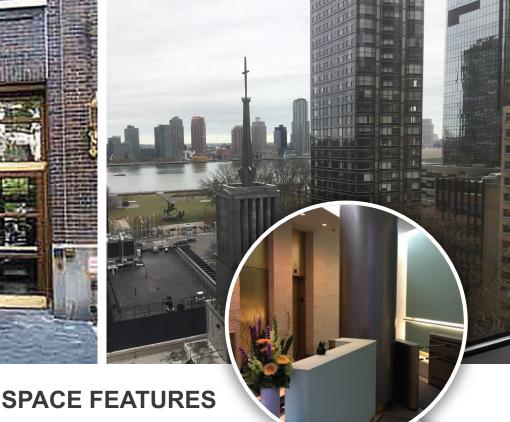

#### **BUILDING / AREA FEATURES**

- Over 100 foreign consulates and UN Missions located within 5 block radius
- Close. Proximity to Grand Central Terminal, FDR Drive, and subways and buses (4, 5, 6, 7, S, M15, M101, M102, AND M103)
- 24 / 7 attended lobby with turnstiles
- Numerous restaurants, public parks, fitness facilities, cultural centers, United Nations, and stores in the immediate area.