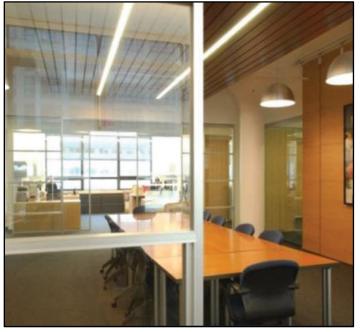

 Move-in ready, fully furnished (if suitable for tenant)

- Fully equipped kitchen pantry
- Large usable terrace available
- Phone systems and IT systems with CAT 6 cabling
- · Existing high-end installation in place
- Finishes include sheetrock ceilings, glass enclosed offices, custom lighting and built in wood cabinetry
- On site board room with teleconferencing capabilities