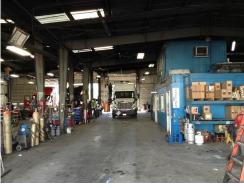

#### SPECIFICATIONS

- 11 Total Drive-in Doors:
  - $\circ$  3 drive-in doors (12' x 14')
  - 5 drive-in doors (14' x 16')
  - $\circ$  3 drive-in doors (14' x 14')
- Drive-through bays
- 3-ton crane
- Bldg. dimensions 120' deep x 100' wide
- Metal halide and T5 lighting
- Sprinklered
- Air lines throughout
- Zoned IWD