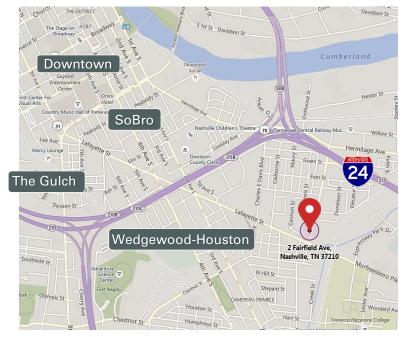

## **Opportunity Zone Location**

±12,240 SF Total on 0.91 Acres Truck Service/Maintenance Facility Located off Murfreesboro Pike; Minutes from Downtown Nashville

#### Sale or Lease ±12,249 SF Available Truck Service Facility

2 Fairfield Avenue Nashville, TN 37210 Davidson County