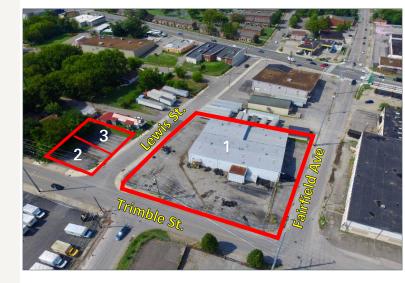

## **Opportunity Zone Location**

±12,240 SF Total on 0.91 Acres Truck Service/Maintenance Facility Located off Murfreesboro Pike; Minutes from Downtown Nashville

#### HIGHLIGHTS

- ± 12,240 SF
- Lease Rate: \$12/ SF NNN .
- Sale Price: \$1,950,000
- 0.91 Total Acres .
- Located in an opportunity zone
- 3 Parcels:
  - Parcel 1: 0.73 Acres 0
  - Parcel 2: 0.13 Acres 0
  - Parcel 3: 0.05 Acres 0
- Central location near downtown
- Located off Murfreesboro Pike/Lafayette Street
- Convenient interstate access: I-24, I-40 and I-65