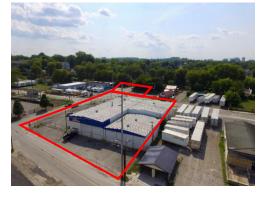

#### Sale or Lease ±12,249 SF Available Truck Service Facility

2 Fairfield Avenue Nashville, TN 37210 Davidson County