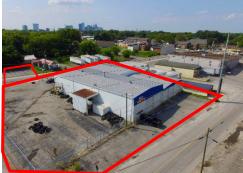

#### Sale or Lease ±12,249 SF Available Truck Service Facility

2 Fairfield Avenue Nashville, TN 37210 Davidson County