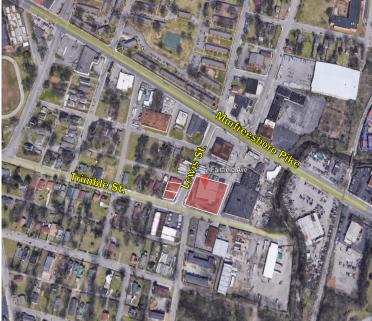

## **Opportunity Zone Location**

±12,240 SF Total on 0.91 Acres Truck Service/Maintenance Facility Located off Murfreesboro Pike; Minutes from Downtown Nashville

#### Sale or Lease ±12,249 SF Available Truck Service Facility

2 Fairfield Avenue Nashville, TN 37210 Davidson County