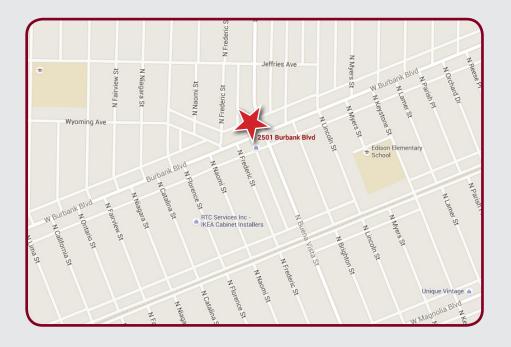

### Office Space for Lease

| SPACE AVAILABLE:     | Suite 306 - 1,659 RSF<br>4 Window offices; Kitchen; Copy room; Large open<br>area for desks/cubicles |
|----------------------|------------------------------------------------------------------------------------------------------|
| <b>RENTAL RATE</b> : | \$2.40/SF, Full Service Gross                                                                        |
| PARKING AVAILABLE:   | 2 Spaces/1000 SF Leased, \$30/Mo Per Space                                                           |
| PROPERTY FEATURES    | • Newly Renovated Lobby, Hallways, Restrooms and Exterior                                            |
|                      | • Prime Location near Intersection of Burbank Blvd &<br>Buena Vista Street                           |
|                      | • Numerous Retail & Professional Services Nearby                                                     |
|                      | Class Device in the Deventeuron Developed. Chadica and                                               |

• Close Proximity to Downtown Burbank, Studios and Bob Hope Airport

FOR LEASING INQUIRIES CONTACT:

**JUSTIN CUSUMANO** LICENSE ID #01900637

jcusumano@lee-re.com