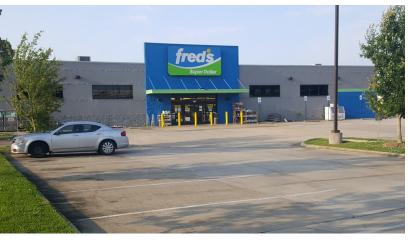

# Commercial Space

Former Fred's Super Dollar

# Fred's Super Dollar

10710 Greenwell Springs Road, Baton Rouge, Louisiana 70814

## **Property Highlights**

- ±16,799 SF commercial building
- · Former location of Fred's Super Dollar
- · Excellent visibility on main thoroughfare
- · Ample parking in the front
- · Stock room and loading dock
- · Building is in excellent condition
- · C-1 (Commercial) zoning