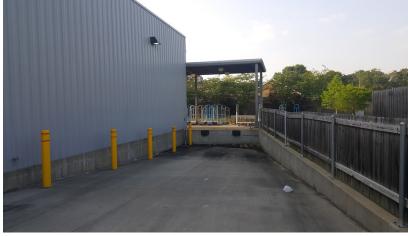

## **Property Highlights**

- ±16,799 SF commercial building
- · Former location of Fred's Super Dollar
- · Excellent visibility on main thoroughfare
- · Ample parking in the front
- · Stock room and loading dock
- · Building is in excellent condition
- · C-1 (Commercial) zoning

## Additional Photos