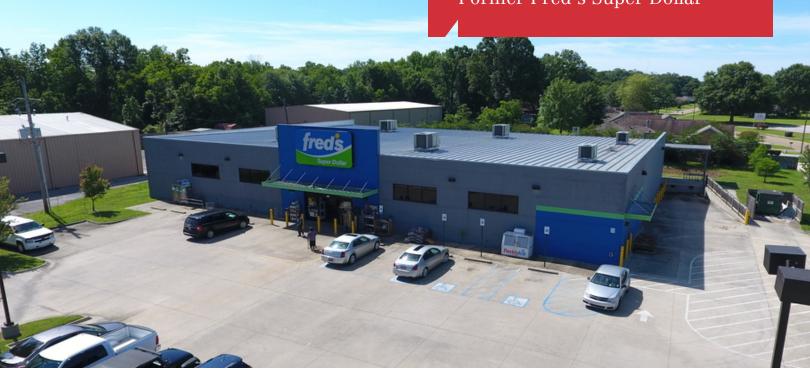

# Commercial Space

Former Fred's Super Dollar

# Fred's Super Dollar

10710 Greenwell Springs Road, Baton Rouge, Louisiana 70814

## **Property Highlights**

- ±16,799 SF commercial building
- · Former location of Fred's Super Dollar
- · Excellent visibility on main thoroughfare
- · Ample parking in the front
- · Stock room and loading dock
- · Building is in excellent condition
- · C-1 (Commercial) zoning