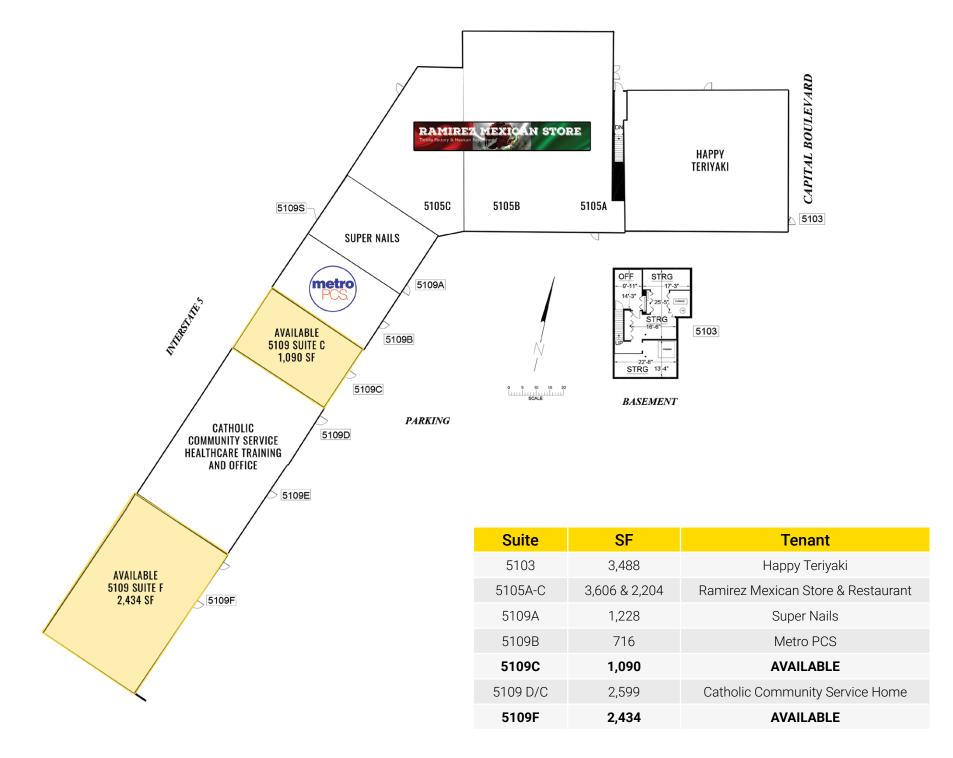

### 5105 - 5109 CAPITOL BLVD S:

**TENANTS** 

5109 SUITE C: 1,090 SF \$15.00 PSF PLUS NNN

5109 SUITE F: 2,434 SF \$14.75 PSF PLUS NNN

- Close proximity to I-5
- Limited retail space available
- High traffic corridor