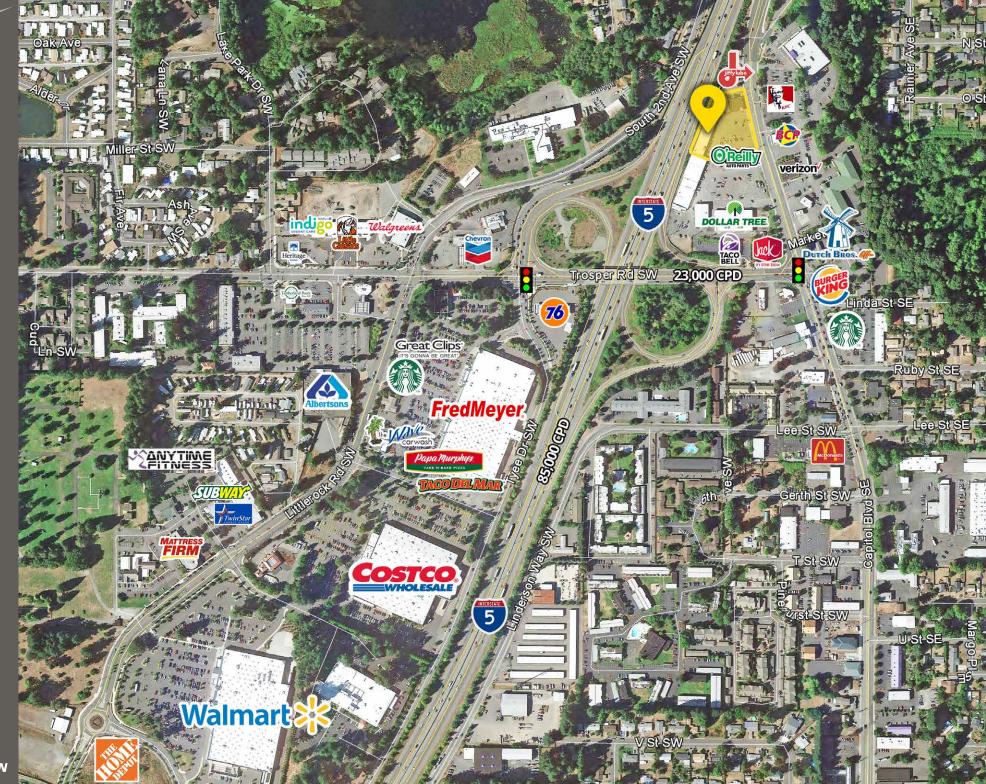

### 5105 - 5109 CAPITOL BLVD S:

**TENANTS** 

5109 SUITE C: 1,090 SF \$15.00 PSF PLUS NNN

5109 SUITE F: 2,434 SF \$14.75 PSF PLUS NNN

- Close proximity to I-5
- Limited retail space available
- High traffic corridor