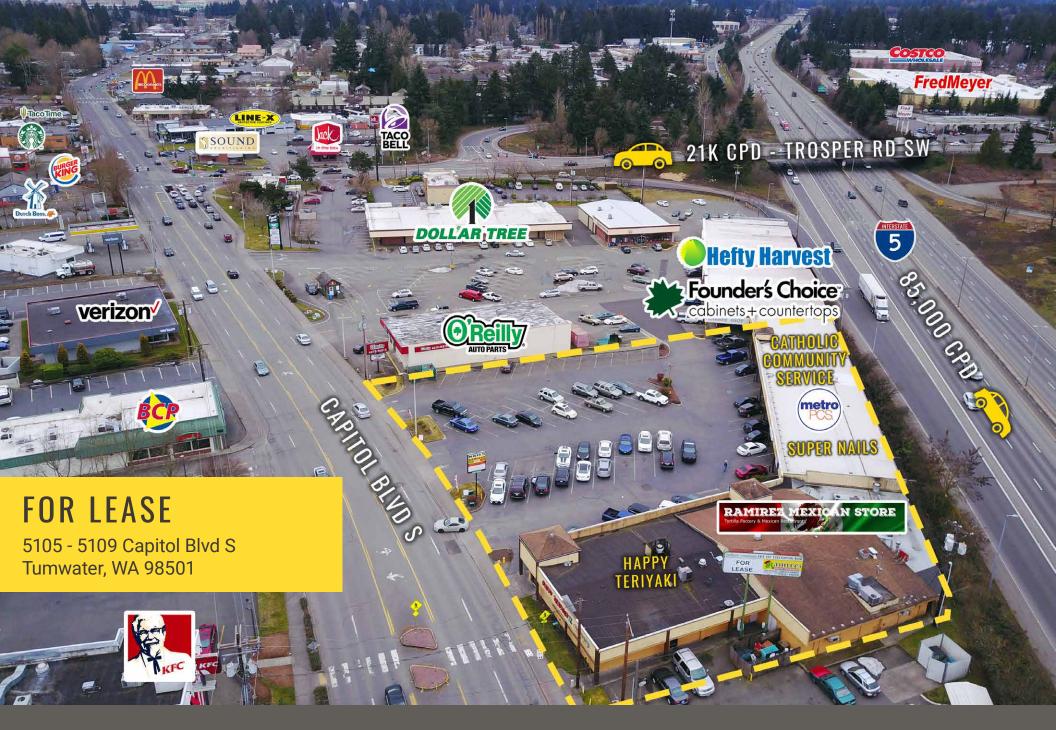

SOUTHGATE RETAIL

Chris Piotrowski

### 5105 - 5109 CAPITOL BLVD S:

**TENANTS** 

5109 SUITE C: 1,090 SF \$15.00 PSF PLUS NNN

5109 SUITE F: 2,434 SF \$14.75 PSF PLUS NNN

- Close proximity to I-5
- Limited retail space available
- High traffic corridor