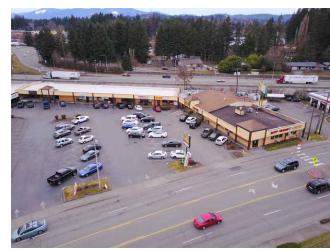

### 5105 - 5109 CAPITOL BLVD S:

**TENANTS** 

5109 SUITE C: 1,090 SF \$15.00 PSF PLUS NNN

5109 SUITE F: 2,434 SF \$14.75 PSF PLUS NNN

- Close proximity to I-5
- Limited retail space available
- High traffic corridor