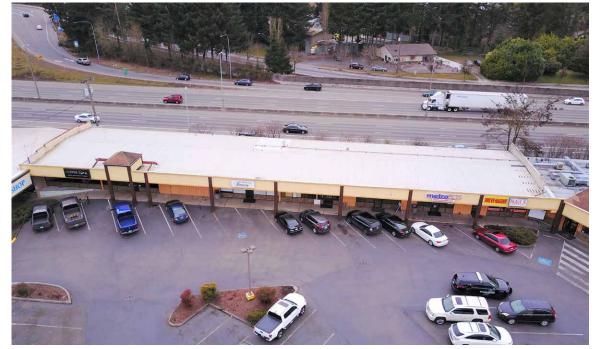

### 5105 - 5109 CAPITOL BLVD S:

**TENANTS** 

5109 SUITE C: 1,090 SF \$15.00 PSF PLUS NNN

5109 SUITE F: 2,434 SF \$14.75 PSF PLUS NNN

- Close proximity to I-5
- Limited retail space available
- High traffic corridor