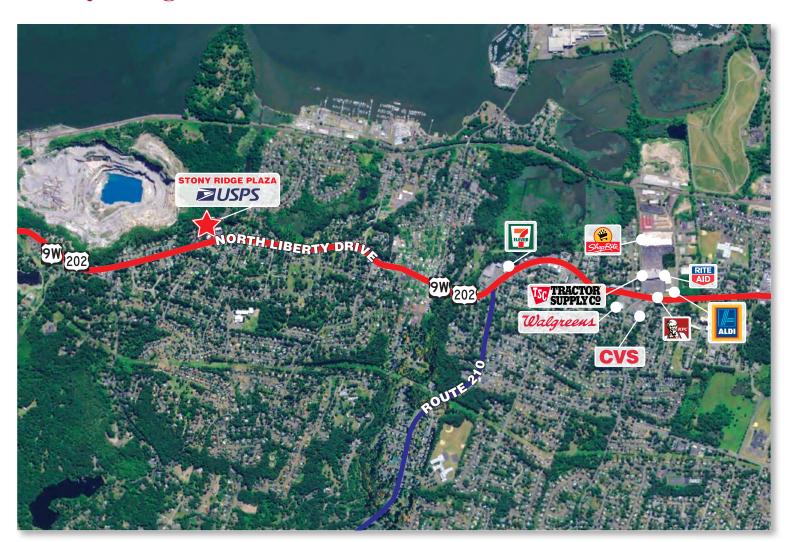

## **Stony Ridge Plaza**

**Location:** 

Stony Ridge Plaza is located in Rockland County at 160 N. Liberty Drive at the intersection of Route 9W and Park Road, Stony Point, New York 10980.

Type:

Community Strip Shopping Center

GLA:

Traffic:

21,212 sf 80 cars

Parking:

Two way average daily traffic 13,800 cars per day

**Major Tenants:** 

U.S. Post Office 1,800 sf

# **Stony Ridge Plaza**

Route 9W and Park Road

Stony Point, New York 10980