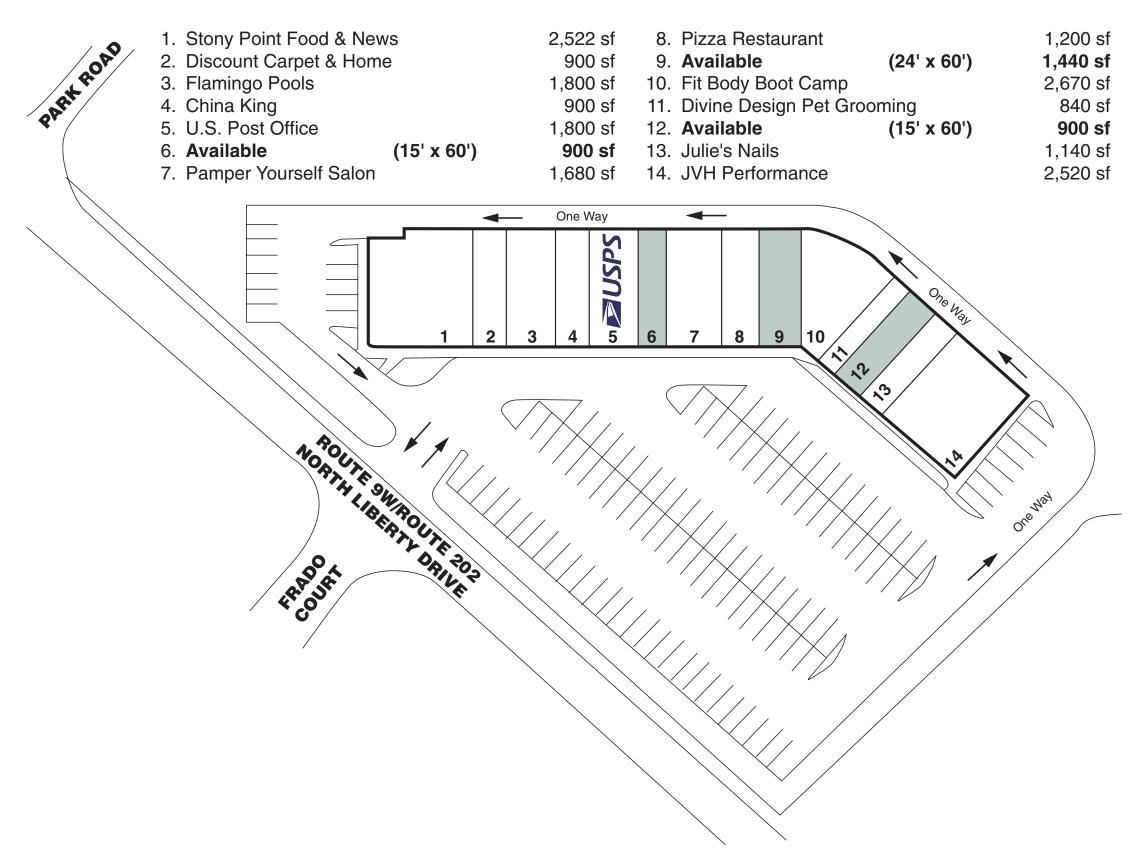

## **Stony Ridge Plaza**

**Location:** 

Stony Ridge Plaza is located in Rockland County at 160 N. Liberty Drive at the intersection of Route 9W and Park Road, Stony Point, New York 10980.

Type:

Community Strip Shopping Center

GLA:

Traffic:

21,212 sf 80 cars

Parking:

Two way average daily traffic 13,800 cars per day

**Major Tenants:** 

U.S. Post Office 1,800 sf

# **Stony Ridge Plaza**

Route 9W and Park Road

Stony Point, New York 10980