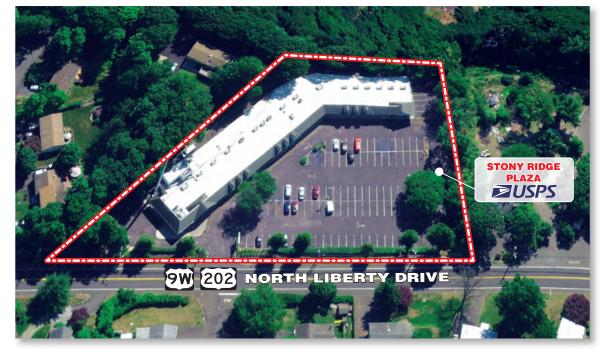

## **Stony Ridge Plaza**

**Location:** 

Stony Ridge Plaza is located in Rockland County at 160 N. Liberty Drive at the intersection of Route 9W and Park Road, Stony Point, New York 10980.

Type:

Community Strip Shopping Center

GLA:

Traffic:

21,212 sf 80 cars

Parking:

Two way average daily traffic 13,800 cars per day

**Major Tenants:** 

U.S. Post Office 1,800 sf