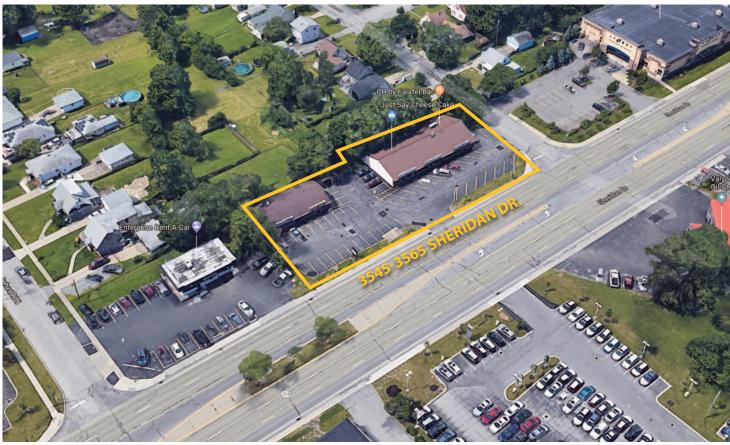

## 3545-3565 Sheridan Drive Amherst, New York

## **PROPERTY DESCRIPTION**

Four retail/office suites available for lease. 700 SF - 2,900 SF. Owner will build-to-suit, FREE RENT. 1,500 +/- SF available for immediate occupancy. Heavily trafficked Sheridan Drive (30,357 Average Daily Traffic) location with signage.

## **PROPERTY OVERVIEW**

| Lot Size             | 0.76 +/- AC                         |
|----------------------|-------------------------------------|
| Total SF             | 7,500 +/- SF                        |
| Leasable<br>SF Range | 700 SF –<br>2,900 SF                |
| Year Built           | 1983                                |
| Stories              | 1                                   |
| Traffic Count        | 30,357 ADT                          |
| Lease Rate           | \$16 - \$18/SF<br>Gross + Utilities |
| Parking              | On Site                             |