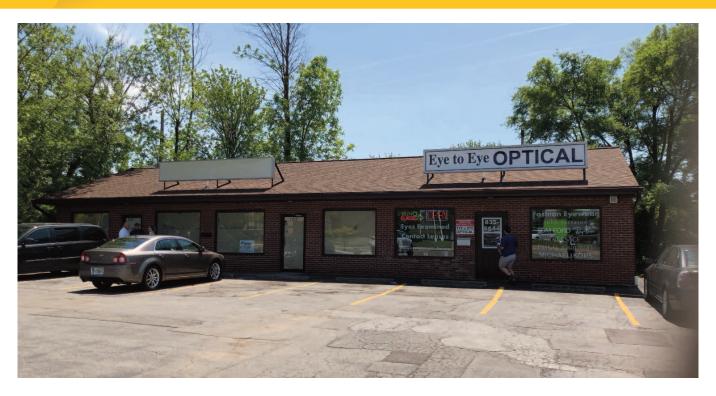

## **PROPERTY DESCRIPTION**

Four retail/office suites available for lease. 700 SF - 2,900 SF. Owner will build-to-suit, FREE RENT. 1,500 +/- SF available for immediate occupancy. Heavily trafficked Sheridan Drive (30,357 Average Daily Traffic) location with signage.

## **PROPERTY OVERVIEW**

| Lot Size             | 0.76 +/- AC                         |
|----------------------|-------------------------------------|
| Total SF             | 7,500 +/- SF                        |
| Leasable<br>SF Range | 700 SF –<br>2,900 SF                |
| Year Built           | 1983                                |
| Stories              | 1                                   |
| Traffic Count        | 30,357 ADT                          |
| Lease Rate           | \$16 - \$18/SF<br>Gross + Utilities |
| Parking              | On Site                             |