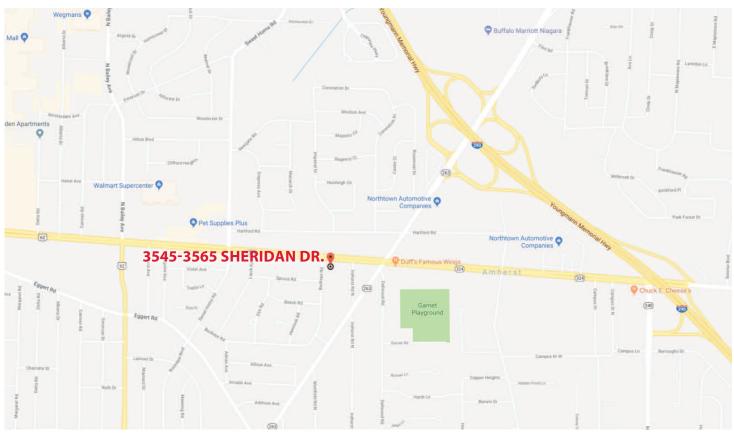

## 3545-3565 Sheridan Drive Amherst, New York

## **PROPERTY DESCRIPTION**

Four retail/office suites available for lease. 700 SF - 2,900 SF. Owner will build-to-suit, FREE RENT. 1,500 +/- SF available for immediate occupancy. Heavily trafficked Sheridan Drive (30,357 Average Daily Traffic) location with signage.