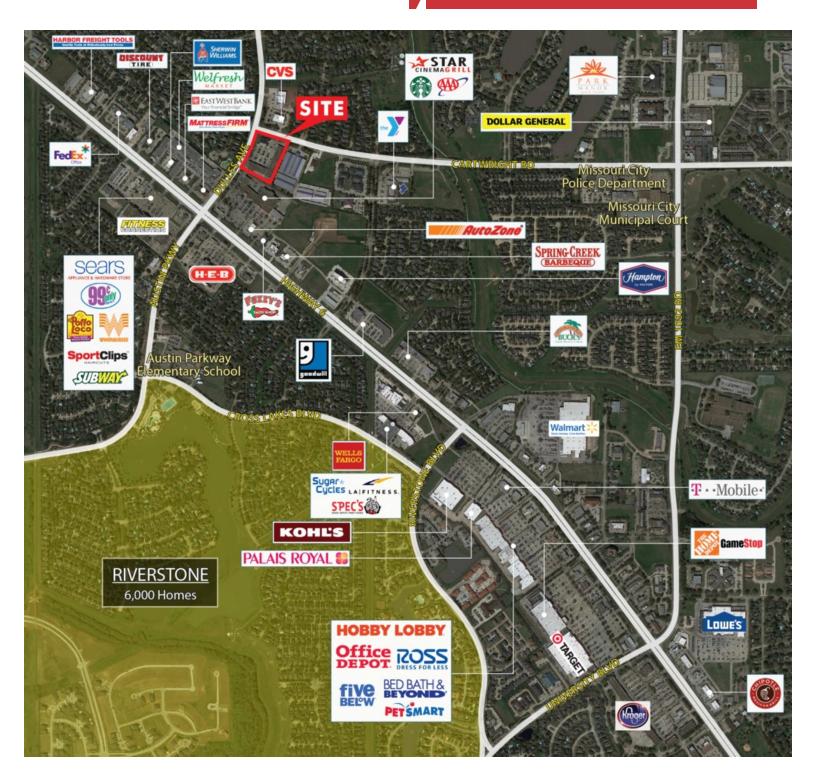

### TRAFFIC COUNT

Area Retailers

- Dulles Ave at Cartwright Rd 23,000 cpd
- Highway 6 at Dulles Ave 53,000 cpd

#### LOCATION

Southeast corner of Dulles Ave (Austin Pkwy) and Cartwright Rd

Jason Gaines tel 713 985 4415 fax 832 448 2298 jason.gaines@naipartners.com Laura Diggs tel 713 985 4419 fax 832 448 2309 laura.diggs@naipartners.com NAI Partners tel 713 629 0500 fax 713 629 0504 www.naipartners.com