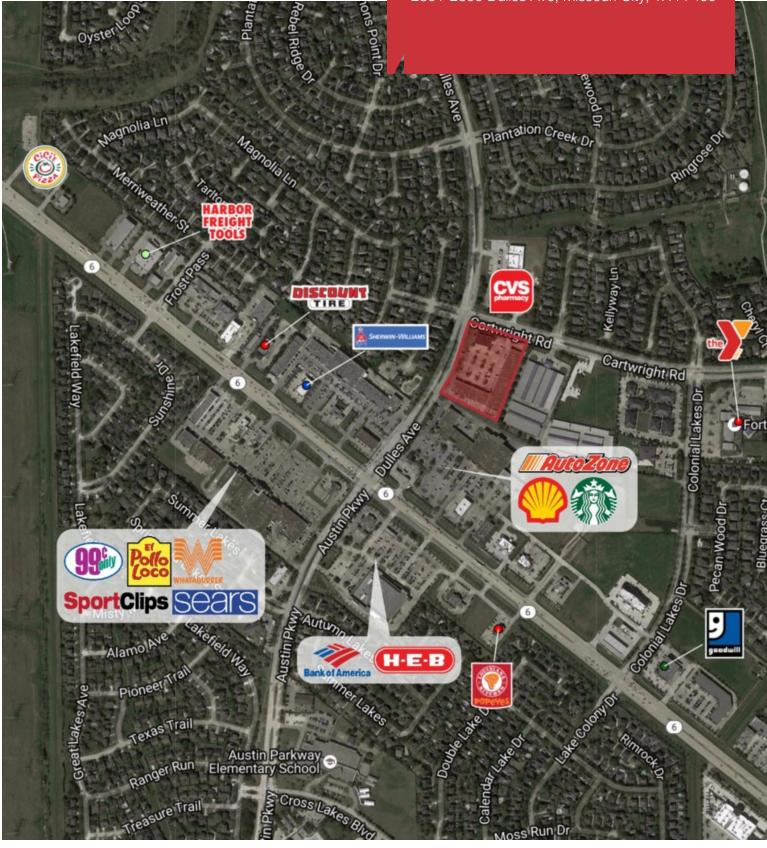

### TRAFFIC COUNT

Area Retailers

- Dulles Ave at Cartwright Rd 23,000 cpd
- Highway 6 at Dulles Ave 53,000 cpd

#### LOCATION

Southeast corner of Dulles Ave (Austin Pkwy) and Cartwright Rd

Jason Gaines tel 713 985 4415 fax 832 448 2298 jason.gaines@naipartners.com Laura Diggs tel 713 985 4419 fax 832 448 2309 laura.diggs@naipartners.com NAI Partners tel 713 629 0500 fax 713 629 0504 www.naipartners.com