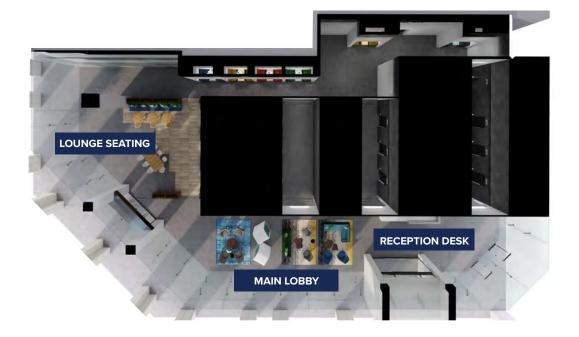

## **RE-ENVISIONED LOBBY SPACE**

Coming Soon

#### LOBBY FEATURES

- Fully furnished modern lobby
- 24/7 security desk at main entrance
- Bright 16 foot floor to ceiling glass
- Intimate pod spaces for private meetings
- Open layout for flexible meeting space