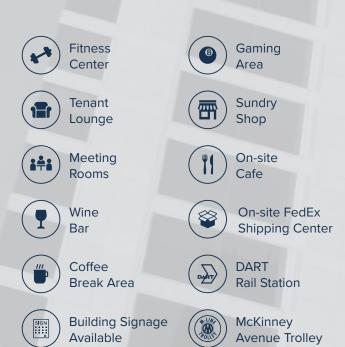

## **RE-ENVISIONED AMENITIES SPACE**

Coming Soon - 10,000 SF Amenities Center

#### AMENITIES FEATURES

- Ability to flex into a large townhall meeting space that can house 100 individuals
- Six (6) fully finished conference rooms
- Fully stocked wine bar
- Social gathering and gaming area with shuffle board & pool table

#### FITNESS CENTER FEATURES

- New cardio equipment lining floor to ceiling windows
- Group fitness & yoga classroom with an all glass entry, full length mirrors, and natural lighting
- A wide variety of free weight and machine weight options to achieve a full workout
- Sophisticated modern style locker rooms

#### LOBBY FEATURES

- Fully furnished modern lobby
- 24/7 security desk at main entrance
- Bright 16 foot floor to ceiling glass
- Intimate pod spaces for private meetings
- Open layout for flexible meeting space