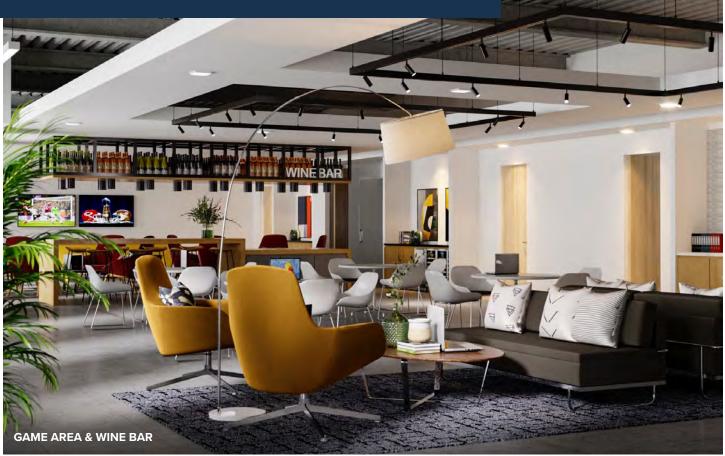

#### AMENITIES FEATURES

- Ability to flex into a large townhall meeting space that can house 100 individuals
- Six (6) fully finished conference rooms
- Fully stocked wine bar
- Social gathering and gaming area with shuffle board & pool table