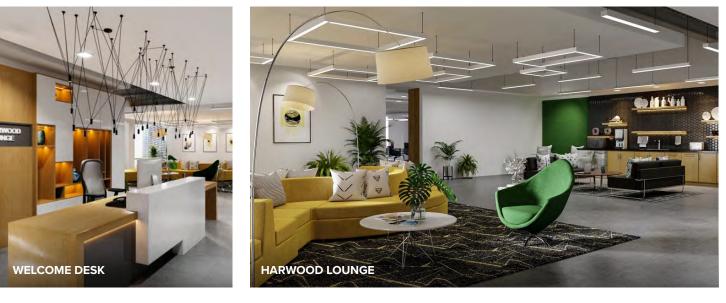

## **RE-ENVISIONED LOBBY SPACE**

Coming Soon

#### LOBBY FEATURES

- Fully furnished modern lobby
- 24/7 security desk at main entrance
- Bright 16 foot floor to ceiling glass
- Intimate pod spaces for private meetings
- Open layout for flexible meeting space