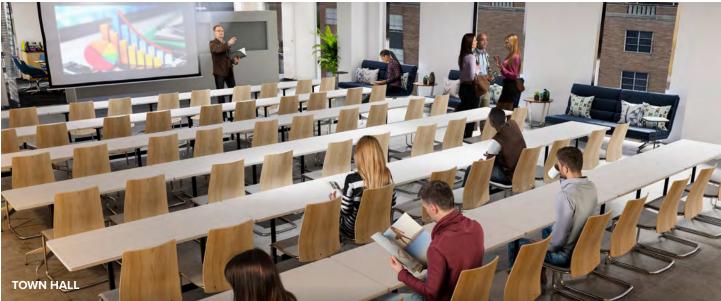

## **RE-ENVISIONED AMENITIES SPACE**

Coming Soon - 10,000 SF Amenities Center

#### AMENITIES FEATURES

- Ability to flex into a large townhall meeting space that can house 100 individuals
- Six (6) fully finished conference rooms
- Fully stocked wine bar
- Social gathering and gaming area with shuffle board & pool table