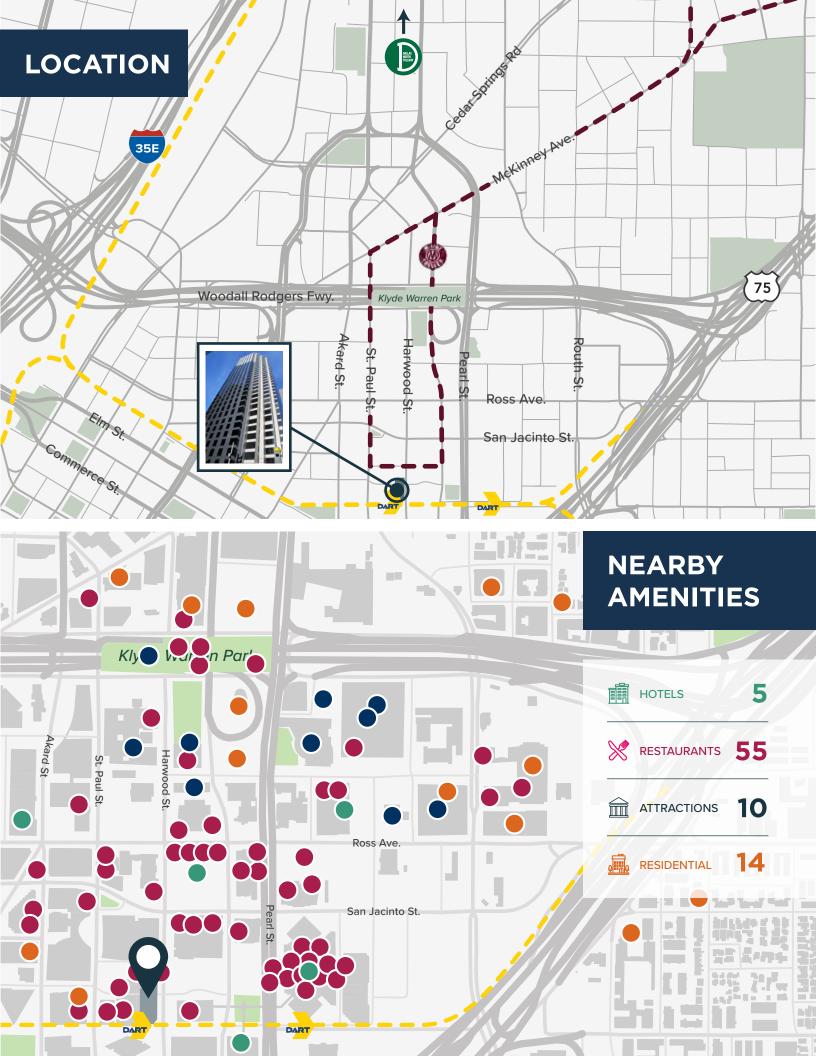

# HARWOOD CENTER

A distinguished 36-story office tower, Harwood Center is conveniently located adjacent to the Arts District at the northwest corner of Harwood and Bryan streets. Harwood Center is anchored in Dallas' growing professional culture. The convenient downtown location features multiple walkable dining and entertainment options including Klyde Warren Park and other high profile attactions. Additionally, the building's location provides immediate access to the DART, McKinney Avenue Trolley and all major downtown thoroughfares.