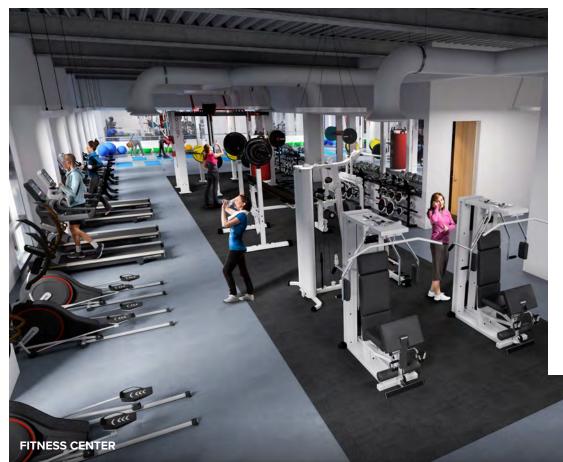

#### FITNESS CENTER FEATURES

- New cardio equipment lining floor to ceiling windows
- Group fitness & yoga classroom with an all glass entry, full length mirrors, and natural lighting
- A wide variety of free weight and machine weight options to achieve a full workout
- Sophisticated modern style locker rooms