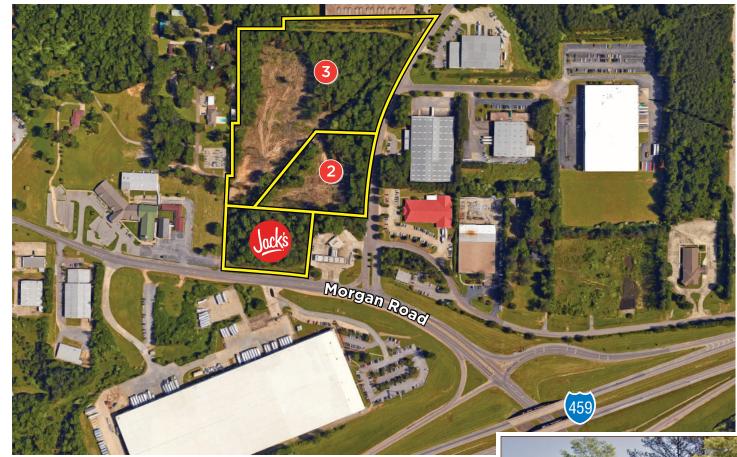

# SALE

5920 Greenwood Parkway Bessemer, AL 35022

### SITE SIZE

Tract 2: 3.05 Acres Tract 3: 10.50 Acres \* Site sizes can be adjusted

#### **PROPERTY FEATURES**

- Zoned I-2
- Located 1/4 mile from I-459 via Exit 6
- Part of Greenwood Exchange Class A Industrial Park
- Some of the last sites available in Greenwood Exchange

## SALE PRICE

| TRACT 2    | TRACT 3    |
|------------|------------|
| \$3.00 PSF | \$1.75 PSF |

1801 Fifth Avenue North Suite 300 Birmingham, AL 35203 TEL 205.871.7100 FAX 205.871.3331 grahamcompany.com