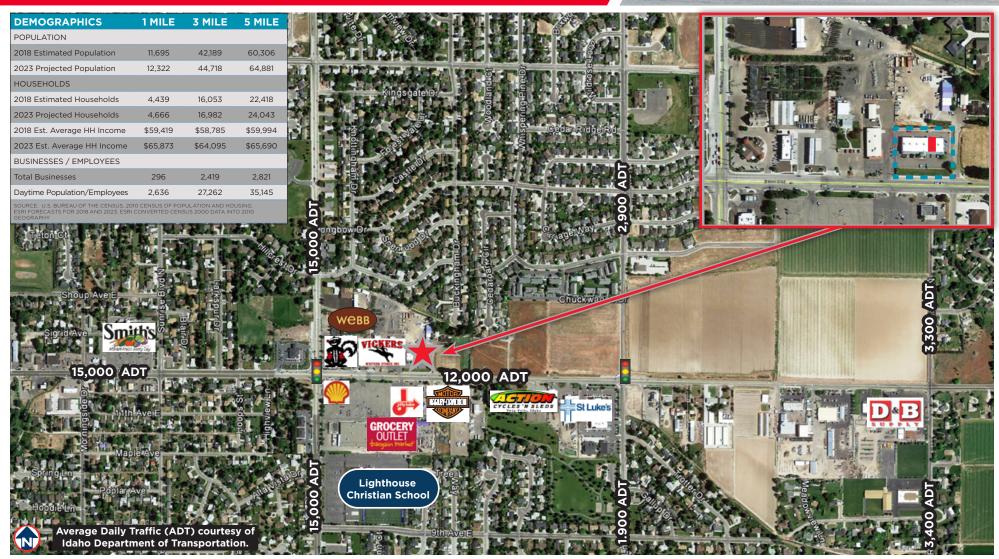

# MCMULLEN CREEK OFFICE/RETAIL

2333 East Addison Avenue Twin Falls, Idaho 83301

3,950 SF FOR LEASE

## MCMULLEN CREEK OFFICE/RETAIL

2333 East Addison Avenue, Twin Falls, Idaho 83301

**3,950 SF - FOR LEASE** 