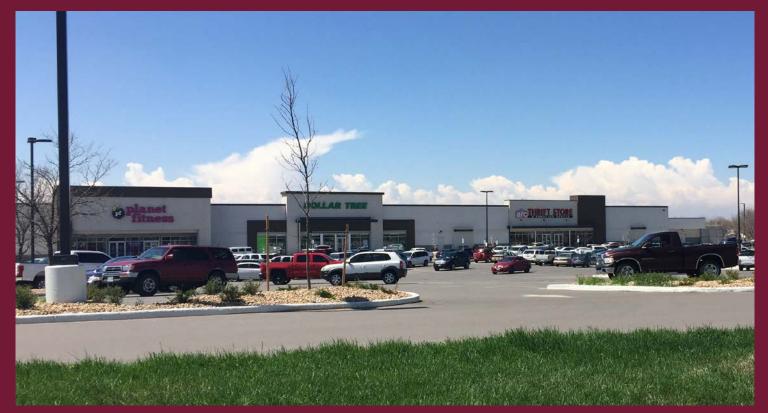

### INFORMATION

KUNER

ROAD

BRIGHTON,

COLORADO

- Brand new 7,426 SF multi-tenant building in front of Arc Thrift, Planet Fitness and Dollar Tree
- 1,200 3,729 SF shop space remaining
- 4,462 SF existing available with loading
- Excellent visibility to Hwy 85 in Brighton TRAFFIC COUNTS
- including Village Inn, Panda Express, McDonald's, Big Lots, Harbor Freight and Payless Shoes
- Growing demographics and good traffic counts