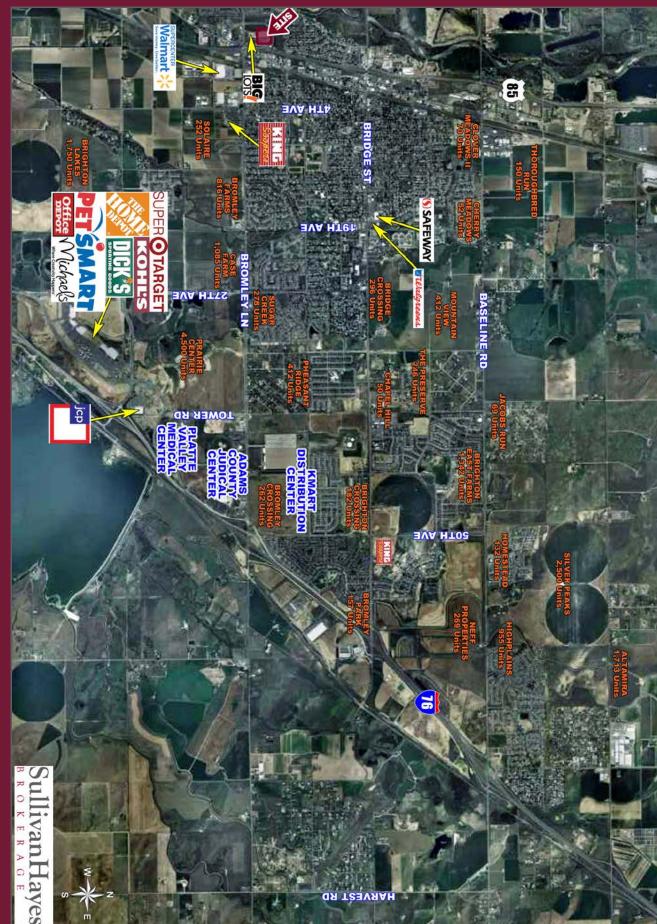

### INFORMATION

KUNER

ROAD

BRIGHTON,

COLORADO

- Brand new 7,426 SF multi-tenant building in front of Arc Thrift, Planet Fitness and Dollar Tree
- 1,200 3,729 SF shop space remaining
- 4,462 SF existing available with loading
- Excellent visibility to Hwy 85 in Brighton TRAFFIC COUNTS
- including Village Inn, Panda Express, McDonald's, Big Lots, Harbor Freight and Payless Shoes
- Growing demographics and good traffic counts

On Highway 85 north of Bromley Lane
• Fantastic co-tenants in shopping center On Highway 85 south of Bromley Lane 38,000 cars/day 37,000 cars/day

Source: CDOT 2016

On Bromley Lane east of Hwy 85 19,744 cars/day Source: DRCOG 2014