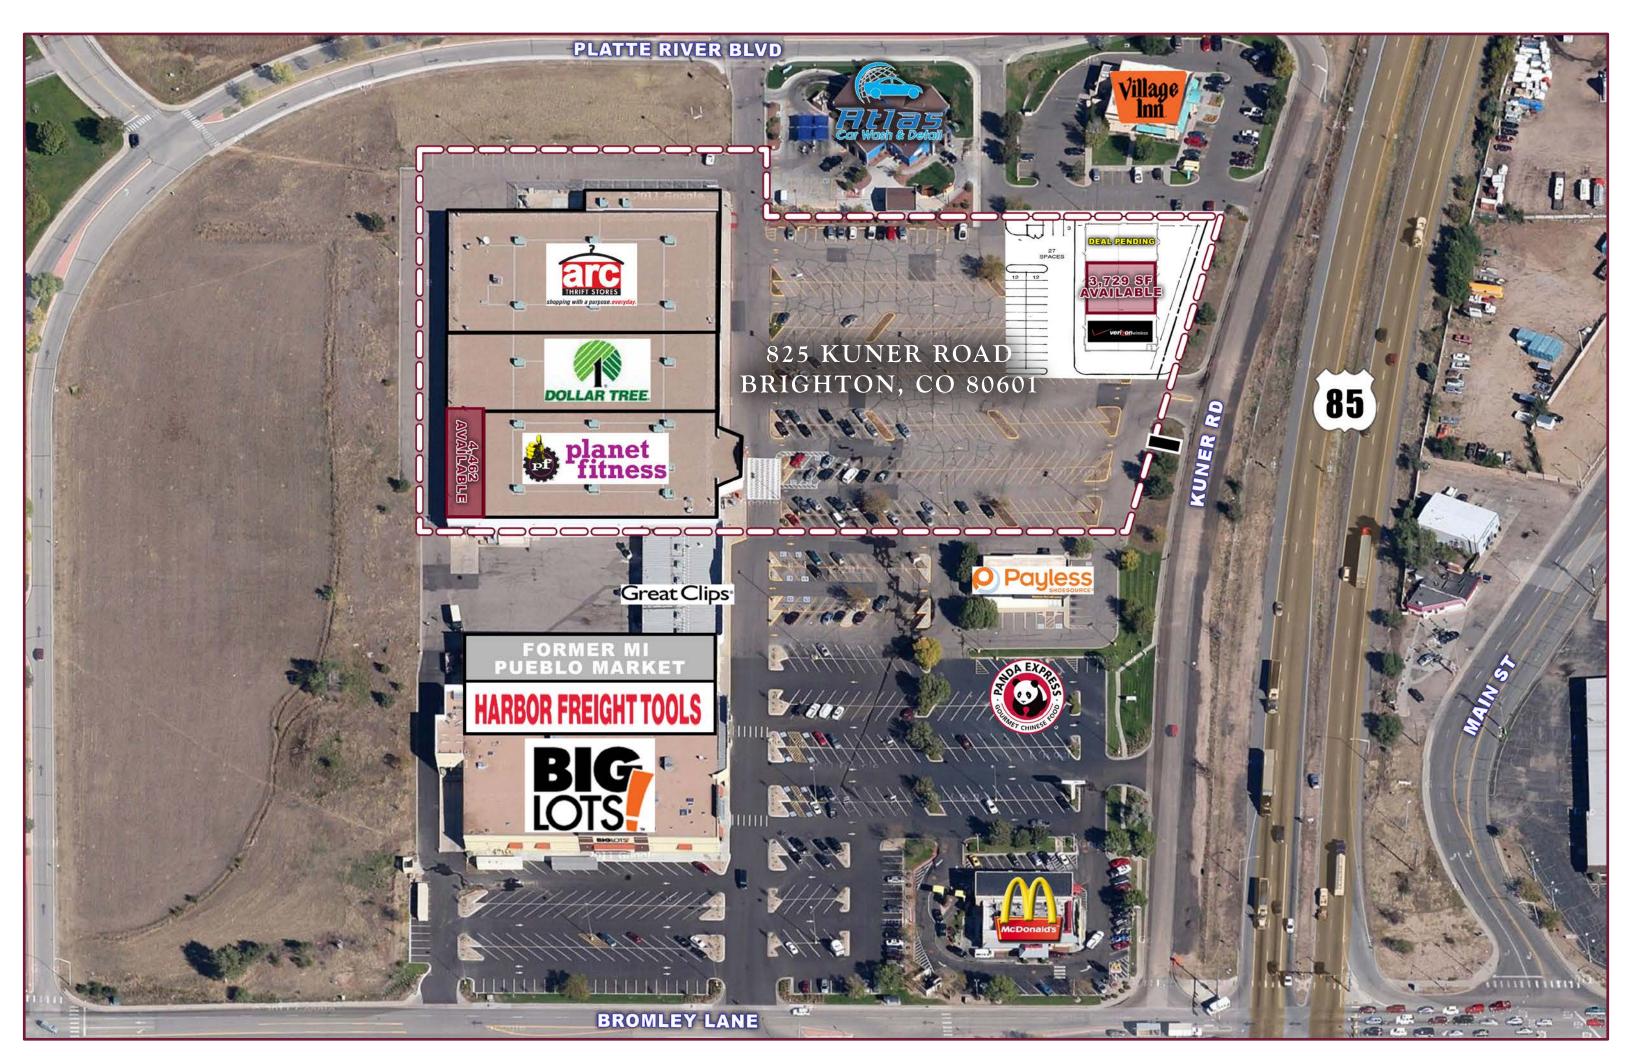

# SHOP SPACE AVAILABLE ALONG HWY 85 IN BRIGHTON!

BRIGHTON, COLORADO 80601 825 KUNER ROAD

### INFORMATION

KUNER

ROAD

BRIGHTON,

COLORADO

- Brand new 7,426 SF multi-tenant building in front of Arc Thrift, Planet Fitness and Dollar Tree
- 1,200 3,729 SF shop space remaining
- 4,462 SF existing available with loading
- Excellent visibility to Hwy 85 in Brighton TRAFFIC COUNTS
- including Village Inn, Panda Express, McDonald's, Big Lots, Harbor Freight and Payless Shoes
- Growing demographics and good traffic counts

On Highway 85 north of Bromley Lane
• Fantastic co-tenants in shopping center On Highway 85 south of Bromley Lane 38,000 cars/day 37,000 cars/day

Source: CDOT 2016

On Bromley Lane east of Hwy 85 19,744 cars/day Source: DRCOG 2014