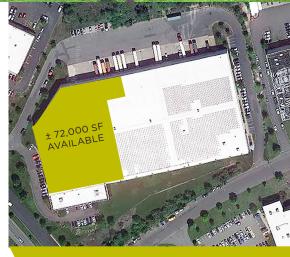

# **For Lease** ± **72,000 SF**

Asking \$11.50/SF Gross, including Racking

## **Property Highlights**

- Total Building Size 183,000 SF on 11.30 Acres
- Fully Racked 8,182 Pallets
- 700 SF Office Area
- 36' Clear Ceiling Height
- 15 Tailgate Docks
- 1 Drive-in Door
- 50 ' x 52' Column Spacing
- ESFR Sprinkler
- Gas Heat
- 10 Trailer Parking
- Available in 45-Days