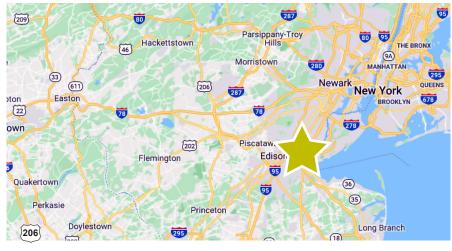

# **For Lease** ± **72,000 SF**

Asking \$11.50/SF Gross, including Racking

## **Property Highlights**

- Total Building Size 183,000 SF on 11.30 Acres
- Fully Racked 8,182 Pallets
- 700 SF Office Area
- 36' Clear Ceiling Height
- 15 Tailgate Docks
- 1 Drive-in Door
- 50 ' x 52' Column Spacing
- ESFR Sprinkler
- Gas Heat
- 10 Trailer Parking
- Available in 45-Days

#### **CHARLES FERN**

Vice Chairman +1 732 243 3101 chuck.fern@cushwake.com

#### **JASON BARTON**

Executive Director +1 732 243 3104 jason.barton@cushwake.com



**10 TRAILER PARKING** 



cushmanwakefield.com

# **500 KENNEDY DRIVE**

Sayreville, NJ

72,000 SF / FULLY RACKED

### **FLOOR PLAN**



### **LOCATION**





### **CHARLES FERN**

Vice Chairman +1 732 243 3101 .chuck.fern@cushwake.com

### **JASON BARTON**

Executive Director +1 732 243 3104 jason.barton@cushwake.com