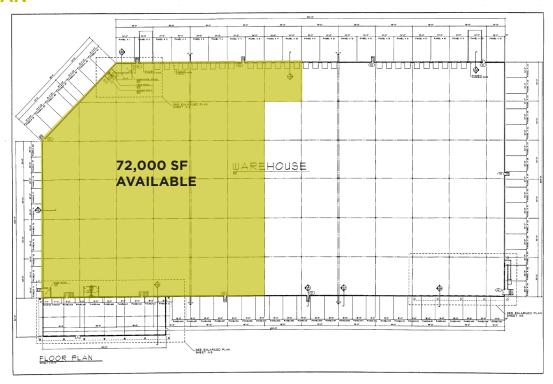

### **FLOOR PLAN**

## **Property Highlights**

- Total Building Size 183,000 SF on 11.30 Acres
- Fully Racked 8,182 Pallets
- 700 SF Office Area
- 36' Clear Ceiling Height
- 15 Tailgate Docks
- 1 Drive-in Door
- 50 ' x 52' Column Spacing
- ESFR Sprinkler
- Gas Heat
- 10 Trailer Parking
- Available in 45-Days