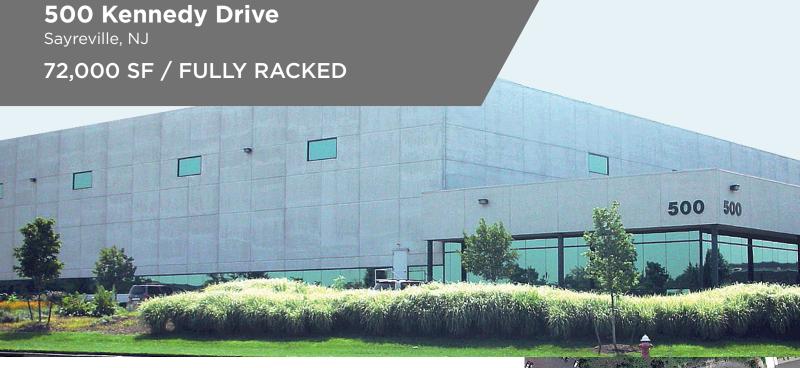

# **500 KENNEDY DRIVE**

Sayreville, NJ

72,000 SF / FULLY RACKED

# **For Lease** ± **72,000 SF**

Asking \$11.50/SF Gross, including Racking