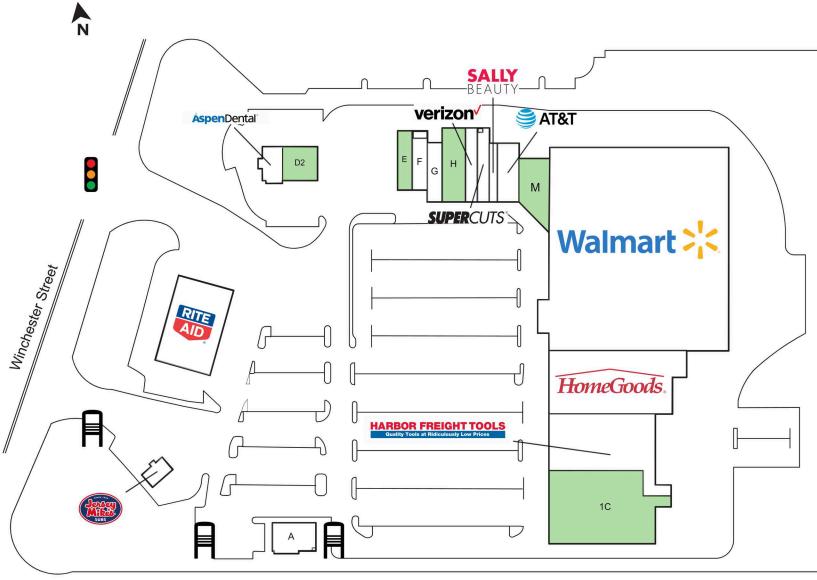

# **Riverside Plaza**

Route 10 & Winchester St 342-360 Winchester St Keene, NH03431

GLA:217,936

Contact: Brooke Stevens

P. 914.304.5671 C. 419.560.2304 F. 914.631.6533

E. bstevens@dlcmgmt.com

This site plan indicates the general layout of the shopping center and is not a warranty, representation, or agreement on the part of the landlord that the shopping center will be exactly as depicted herein.

#### **AVAILABLE SPACES**

D2 1,663 SF E 3,300 SF H 5,224 SF M 5,133 SF 1C 23,808 SF

Highway 12 & 101

1,347 SF

3,500 SF

#### **CURRENT TENANTS**

Aspen Dental

Beauty Nails

| А | Koto Japanese Steakhouse | 4,272 SF  | G  | Sun Tan City     | 2,500 SF | 1A | HomeGoods            | 23,162 SF  |
|---|--------------------------|-----------|----|------------------|----------|----|----------------------|------------|
| В | Jersey Mike's Subs       | 1,291 SF  | -1 | Verizon Wireless | 2,885 SF | 1B | Harbor Freight Tools | 17,750 SF  |
| C | Rite Aid                 | 10,075 SF | J  | Supercuts        | 1,730 SF | 2  | Walmart              | 104,492 SF |

**K** Sally Beauty Supply

L AT&T Wireless

3,675 SF

1,337 SF