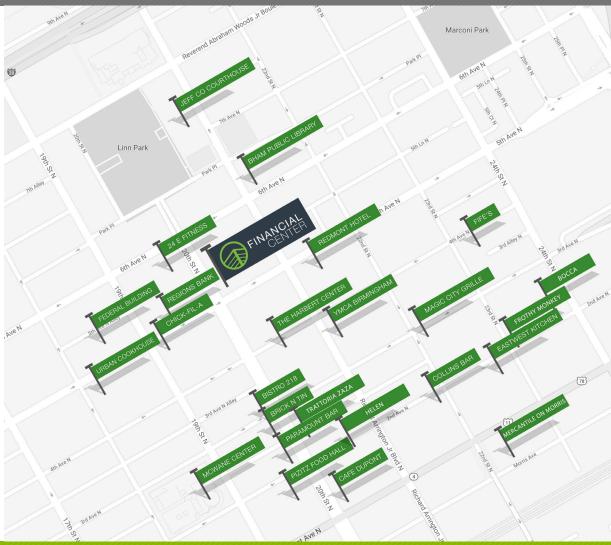

#### **Green Space**

With three of Birmingham's largest parks nearby, you have a perfect space to go for a run or have a walking meeting.

#### **Good Eats**

A foodie's paradise, downtown Birmingham boasts some of the most delicious and diverse cuisine, with more than 100 options only steps from the Financial Center.

#### **Entertainment**

The Financial Center's location near the Theatre District and other entertainment venues means just stepping out the door for an evening of fun and entertainment.

### **SUITES AVAILABLE**

Ranging from 976 - 10,404 SF Floors 3-4, 6-8, 11-15 & 17

Parking Decks - 5th Avenue North Entrance

Two Hours: \$3.00

Monthly Parking: \$100/mo per spot

Parking Decks Managed and Maintained by BIRMINGHAM PARKING AUTHORITY