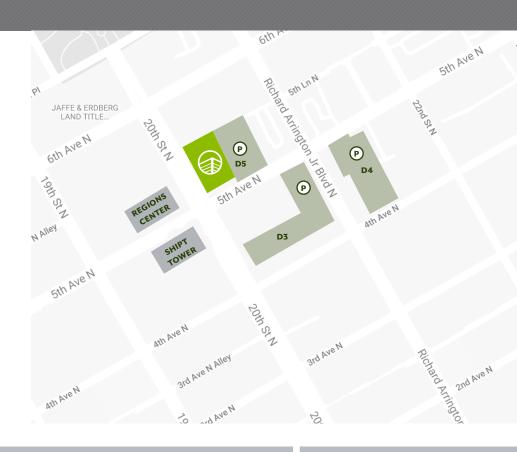

# THE FINANCIAL CENTER

505 20TH STREET NORTH | BIRMINGHAM, AL

**Convenient Parking** 

Birmingham Parking Authority has multiple decks located within easy walking distance of the Financial Center and Deck 5 is immediately adjacent to the building.

### **SUITES AVAILABLE**

Ranging from 976 - 10,404 SF Floors 3-4, 6-8, 11-15 & 17

Parking Decks - 5th Avenue North Entrance

Two Hours: \$3.00

Monthly Parking: \$100/mo per spot

Parking Decks Managed and Maintained by BIRMINGHAM PARKING AUTHORITY