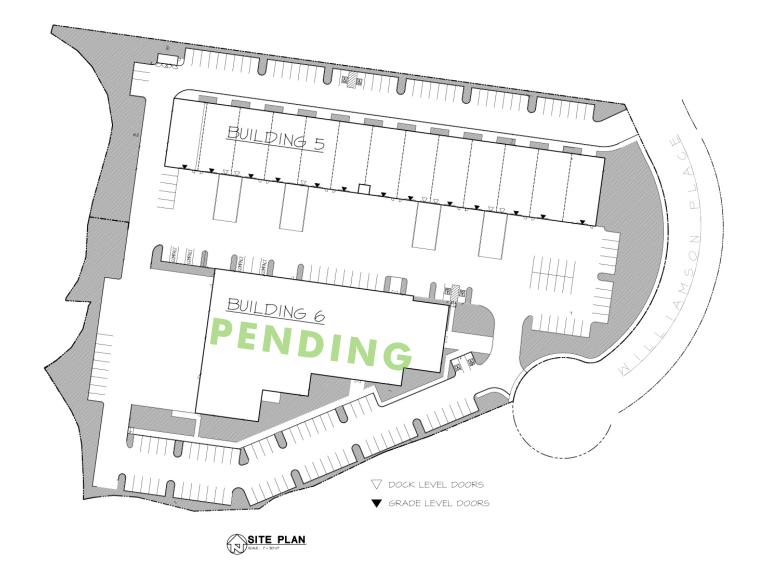

# AVAILABLE SPACE

| BLDG | WAREHOUSE<br>(±RSF) | OFFICE | <b>DOORS</b><br>(LOADING) |
|------|---------------------|--------|---------------------------|
| 5    | 34,300              | BTS    | ±8 DH<br>±14 GL           |
| 6    | PENDING             |        |                           |

### BUILD-TO-SUIT WAREHOUSE SPACE center drive & steilacoom dupont highway dupont, wa 98327

SITE PLAN