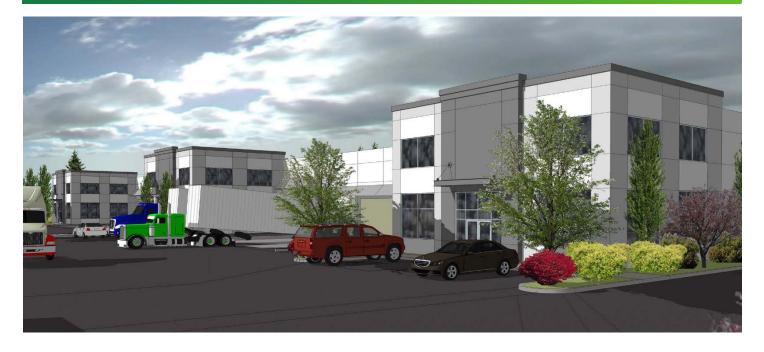

### **PROPERTY INFORMATION**

- + Located on Center Drive, just off Steilacoom-DuPont Hwy and 1 mile from Interstate 5
- + Easy freeway access 15 minutes from downtown Tacoma and Olympia
- + Home to: Distribution Centers for Amazon, FedEx, Dania, IKEA and Pier 1 Imports
- + Immediate access to Joint Base Lewis-McChord (JBLM) makes it ideal for military related companies

# AVAILABLE SPACE

| BLDG | WAREHOUSE<br>(±RSF) | OFFICE | <b>DOORS</b><br>(LOADING) |
|------|---------------------|--------|---------------------------|
| 5    | 34,300              | BTS    | ±8 DH<br>±14 GL           |
| 6    | PENDING             |        |                           |