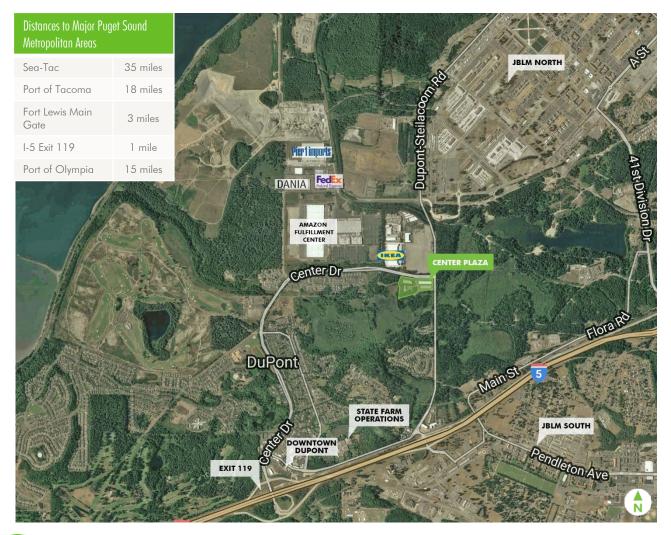

### **PROPERTY INFORMATION**

- + Located on Center Drive, just off Steilacoom-DuPont Hwy and 1 mile from Interstate 5
- + Easy freeway access 15 minutes from downtown Tacoma and Olympia
- + Home to: Distribution Centers for Amazon, FedEx, Dania, IKEA and Pier 1 Imports
- + Immediate access to Joint Base Lewis-McChord (JBLM) makes it ideal for military related companies

### LOCATION OVERVIEW