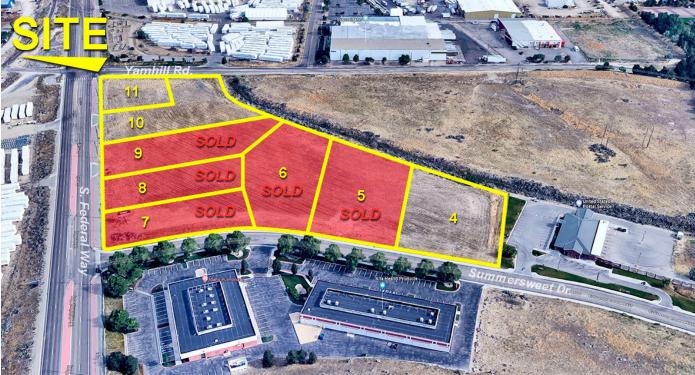

### PROPERTY INFORMATION:

Lot Price: Lot 10 - \$400,315 Lot 11 - \$265,440

Lot Size: Lot 10 - 80,063 SF Lot 11 - 49,615 SF

Lot 10+11 – 129,678 SF for Combined:

\$665,755

Zoning: M-1D

Market: Southeast Boise

# **COLUMBIA BUSINESS PARK**

5888 S. FEDERAL WAY, BOISE, ID 83716

| EXISTING LOTS                    | SF LAND | ACREAGE | PRICE PSF | PURCHASE PRICE |
|----------------------------------|---------|---------|-----------|----------------|
| Lot 10<br>5888 S. Federal Way    | 80,063  | ± 1.84  | \$5.00    | \$400,315      |
| Lot 11<br>5926 S. Federal Way    | 49,615  | ± 1.14  | \$5.35    | \$265,440      |
| Combined Lots 10+11:             | 129,678 | ± 2.98  |           | \$665,755      |
| Lot 5<br>2140 E. Summersweet Way |         |         | SOLD      |                |
| Lot 6                            |         |         | 5015      |                |
| 2084 E. Summersweet Way          |         |         | SOLD      |                |
| Lot 7<br>2026 E. Summersweet Way |         |         | SOLD      |                |
| Lot 8                            |         |         |           |                |
| 6002 S. Federal Way              |         |         | SOLD      |                |
| Lot 9<br>5944 S. Federal Way     |         |         | SOLD      |                |
| 5944 S. Federal Way              |         |         | SOLD      |                |

### **ALSO AVAILABLE**

Lot 4

2178 E. Summersweet Way 52,577 ± 1.21 \$4.50 \$236,597

LAND

380 E. Parkcenter Boulevard

Suite 290

Boise, ID 83706

www.icrellc.com