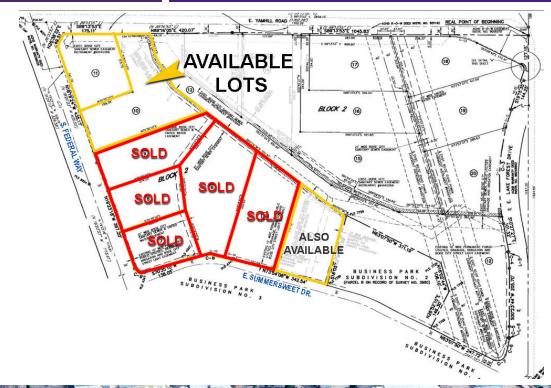

### PROPERTY INFORMATION:

Lot Price: Lot 10 - \$400,315 Lot 11 - \$265,440

Lot Size: Lot 10 - 80,063 SF Lot 11 - 49,615 SF

Lot 10+11 – 129,678 SF for Combined:

\$665,755

Zoning: M-1D

Market: Southeast Boise

# **COLUMBIA BUSINESS PARK**

5888 S. FEDERAL WAY, BOISE, ID 83716

| EXISTING LOTS                    | SF LAND | ACREAGE | PRICE PSF | PURCHASE PRICE |
|----------------------------------|---------|---------|-----------|----------------|
| Lot 10<br>5888 S. Federal Way    | 80,063  | ± 1.84  | \$5.00    | \$400,315      |
| Lot 11<br>5926 S. Federal Way    | 49,615  | ± 1.14  | \$5.35    | \$265,440      |
| Combined Lots 10+11:             | 129,678 | ± 2.98  |           | \$665,755      |
| Lot 5<br>2140 E. Summersweet Way |         |         | SOLD      |                |
| Lot 6                            |         |         | 5015      |                |
| 2084 E. Summersweet Way          |         |         | SOLD      |                |
| Lot 7<br>2026 E. Summersweet Way |         |         | SOLD      |                |
| Lot 8                            |         |         |           |                |
| 6002 S. Federal Way              |         |         | SOLD      |                |
| Lot 9<br>5944 S. Federal Way     |         |         | SOLD      |                |
| 5944 S. Federal Way              |         |         | SOLD      |                |

### **ALSO AVAILABLE**

Lot 4

2178 E. Summersweet Way 52,577 ± 1.21 \$4.50 \$236,597

LAND

380 E. Parkcenter Boulevard

Suite 290

Boise, ID 83706

www.icrellc.com