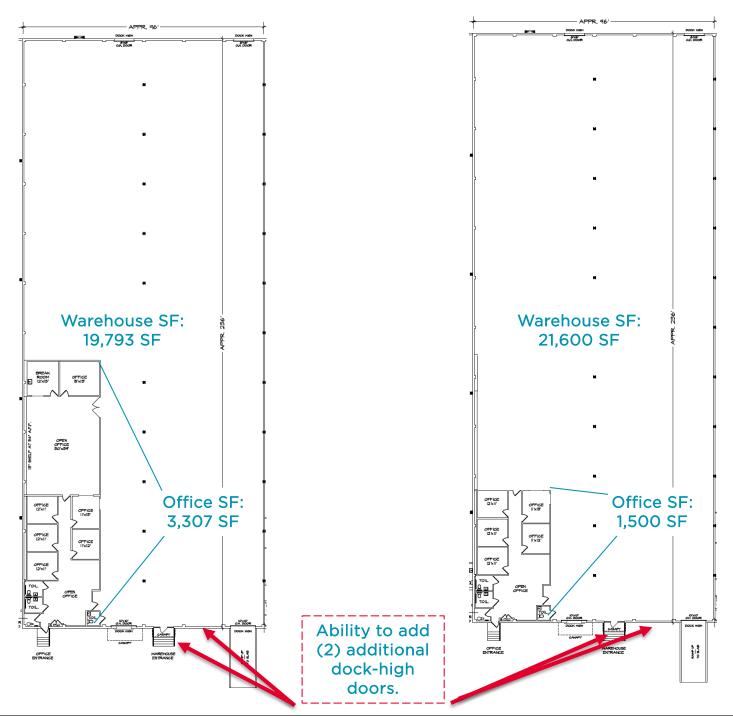

## **PROPERTY HIGHLIGHTS**

5104

- Location: Conveniently located in the Airport Industrial Market near the Veterans Expressway, I-275, Hillsborough Avenue, and the Courtney Campbell Causeway.
- Space Available: 3,307 SF Office 19,793 SF Warehouse
- Outside Storage: ½ Acre for excess/fleet parking or outside storage
- Refinished Office Space
- Loading: 1 Dock High Door / 1 Drive In Ramp [Ability to add (2) additional dock-high doors]
- Clear Height: 22'
- Column Spacing: 48' x 48'
- Electrical: 3 Phase 120/240, 400 Amp
- Sprinkler: Wet Pipe Sprinkler System
- Building Depth: 236'

### **EXISTING FLOORPLAN**

### **DEMO PLAN**

©2020 Cushman & Wakefield. All rights reserved. The information contained in this communication is strictly confidential. This information has been obtained from sources believed to be reliable but has not been verified. NO WARRANTY OR REPRESENTATION, EXPRESS OR IMPLIED, IS MADE AS TO THE CONDITION OF THE PROPERTY (OR PROPERTIES) REFERENCED HEREIN OR AS TO THE ACCURACY OR COMPLETENESS OF THE INFORMATION CONTAINED HEREIN, AND SAME IS SUBMITTED SUBJECT TO ERRORS, OMISSIONS, CHANGE OF PRICE, RENTAL OR OTHER CONDITIONS, WITHDRAWAL WITHOUT NOTICE, AND TO ANY SPECIAL LISTING CONDITIONS IMPOSED BY THE PROPERTY OWNER(S). ANY PROJECTIONS, OPINIONS OR ESTIMATES ARE SUBJECT TO UNCERTAINTY AND DO NOT SIGNIFY CURRENT OR FUTURE PROPERTY PERFORMANCE.