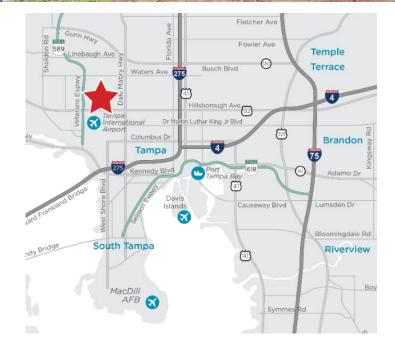

## **PROPERTY HIGHLIGHTS**

5104

- Location: Conveniently located in the Airport Industrial Market near the Veterans Expressway, I-275, Hillsborough Avenue, and the Courtney Campbell Causeway.
- Space Available: 3,307 SF Office 19,793 SF Warehouse
- Outside Storage: ½ Acre for excess/fleet parking or outside storage
- Refinished Office Space
- Loading: 1 Dock High Door / 1 Drive In Ramp [Ability to add (2) additional dock-high doors]
- Clear Height: 22'
- Column Spacing: 48' x 48'
- Electrical: 3 Phase 120/240, 400 Amp
- Sprinkler: Wet Pipe Sprinkler System
- Building Depth: 236'