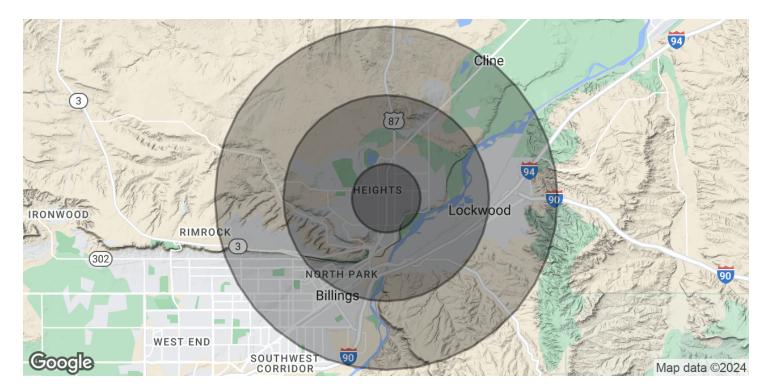

#### **1414 MAIN ST**

1414 Main St Billings, MT 59105

| POPULATION           | 1 MILE    | 3 MILES   | 5 MILES   |
|----------------------|-----------|-----------|-----------|
| Total Population     | 8,700     | 31,812    | 66,803    |
| Average Age          | 36.3      | 35.7      | 36.2      |
| Average Age (Male)   | 37.7      | 36.4      | 35.6      |
| Average Age (Female) | 35.1      | 36        | 37.4      |
| HOUSEHOLDS & INCOME  | 1 MILE    | 3 MILES   | 5 MILES   |
| Total Households     | 4,056     | 14,311    | 30,286    |
| # of Persons per HH  | 2.1       | 2.2       | 2.2       |
| Average HH Income    | \$60,980  | \$66,782  | \$67,834  |
| Average House Value  | \$185,021 | \$215,125 | \$211,795 |