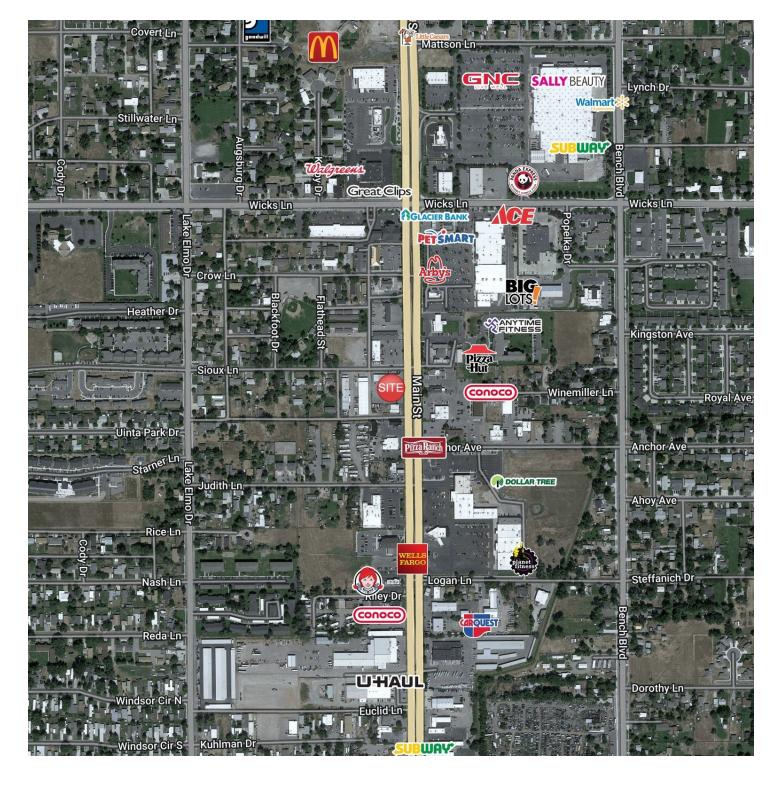

#### LOCATION OVERVIEW

Excellent retail location on Main Street with pounding traffic. Perfect for a small business owner who needs high traffic counts. Retail units can be leased separately or combined.