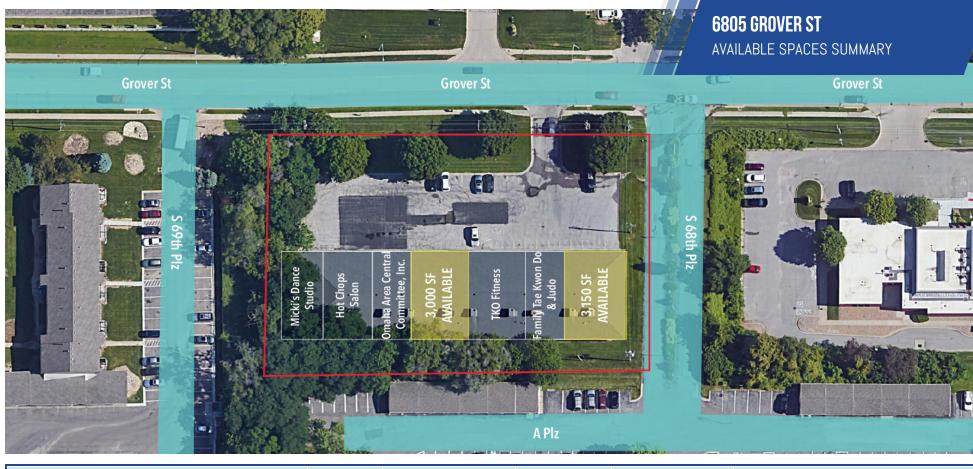

| SPACE | SIZE     | LEASE RATE         | EST OP EXP | EST TOTAL / MO | COMMENTS                             |
|-------|----------|--------------------|------------|----------------|--------------------------------------|
| 6805  | 3,150 SF | \$7.75 SF/yr (NNN) | \$3.29     | \$2,898.00     | Move-in ready space                  |
| 6823  | 3,000 SF | \$7.75 SF/yr (NNN) | \$3.29     | \$2,760.00     | Space can be demised to 1500 sq. ft. |