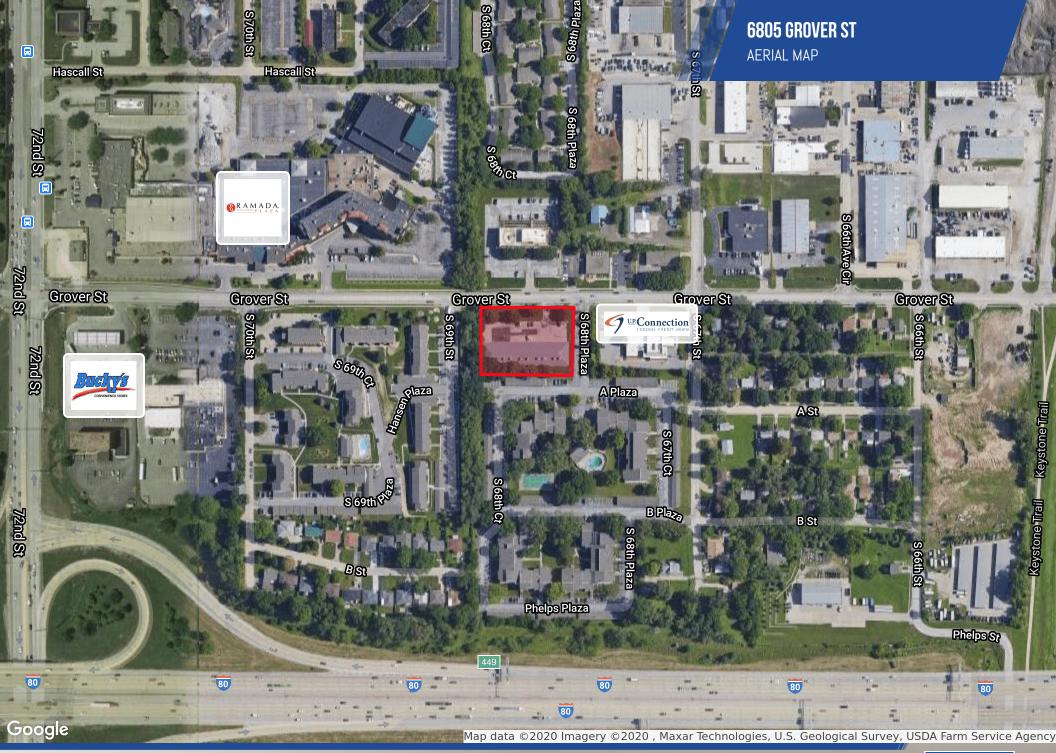

#### **PROPERTY OVERVIEW**

Centrally located with quick interstate access. Affordable, move-in ready space now available.

## **PROPERTY HIGHLIGHTS**

- Excellent location with easy access to the Interstate
- Surrounded by many hotels and apartment developments
- Convenient front door parking
- Great visibility to Grover Street
- Ready to occupy space consisting of lobby, large open space with kitchenette, and three private offices