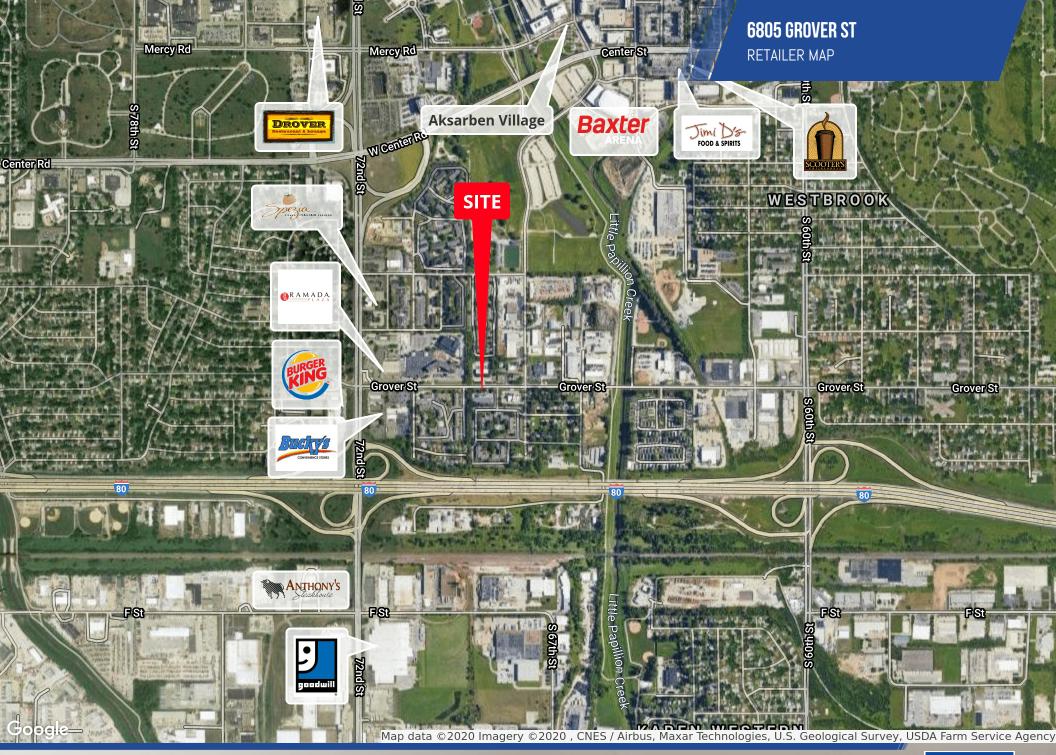

#### **PROPERTY OVERVIEW**

Centrally located with quick interstate access. Affordable, move-in ready space now available.

## **PROPERTY HIGHLIGHTS**

- Excellent location with easy access to the Interstate
- Surrounded by many hotels and apartment developments
- Convenient front door parking
- Great visibility to Grover Street
- Ready to occupy space consisting of lobby, large open space with kitchenette, and three private offices