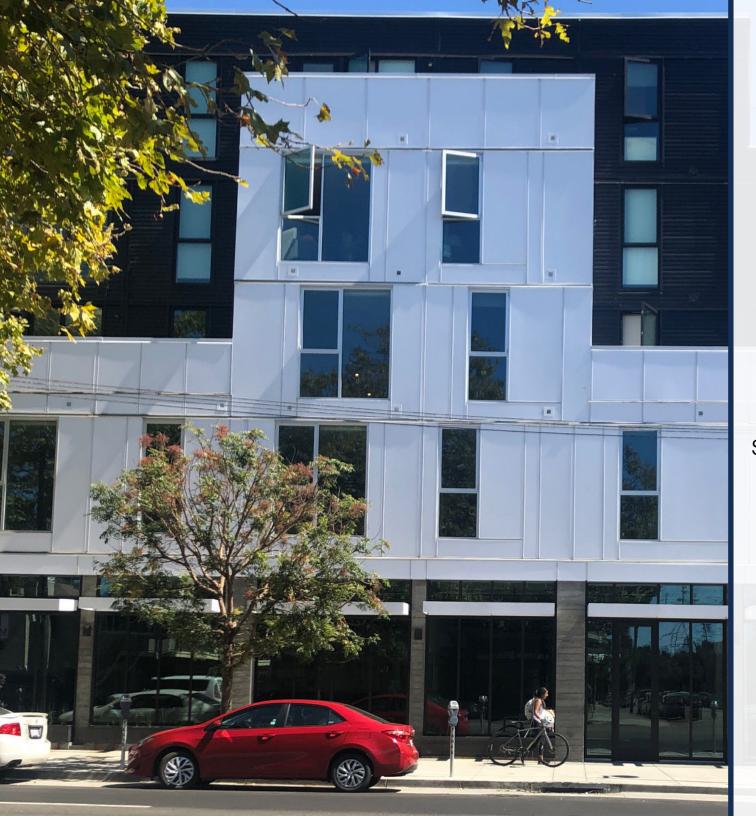

# FOR LEASE 829 SF OF RESTAURANT OR RETAIL

4700 Telegraph is Temescal's newest mixed-use project with a total of 48 residential units and 4,600 square feet of street level retail. Current retail tenants include Big House Beans Coffee and AT&T.

This project located at 4700 Telegraph Avenue at 48<sup>th</sup> Street sits on the south end of the Temescal neighborhood capturing a 360 degree trade area.