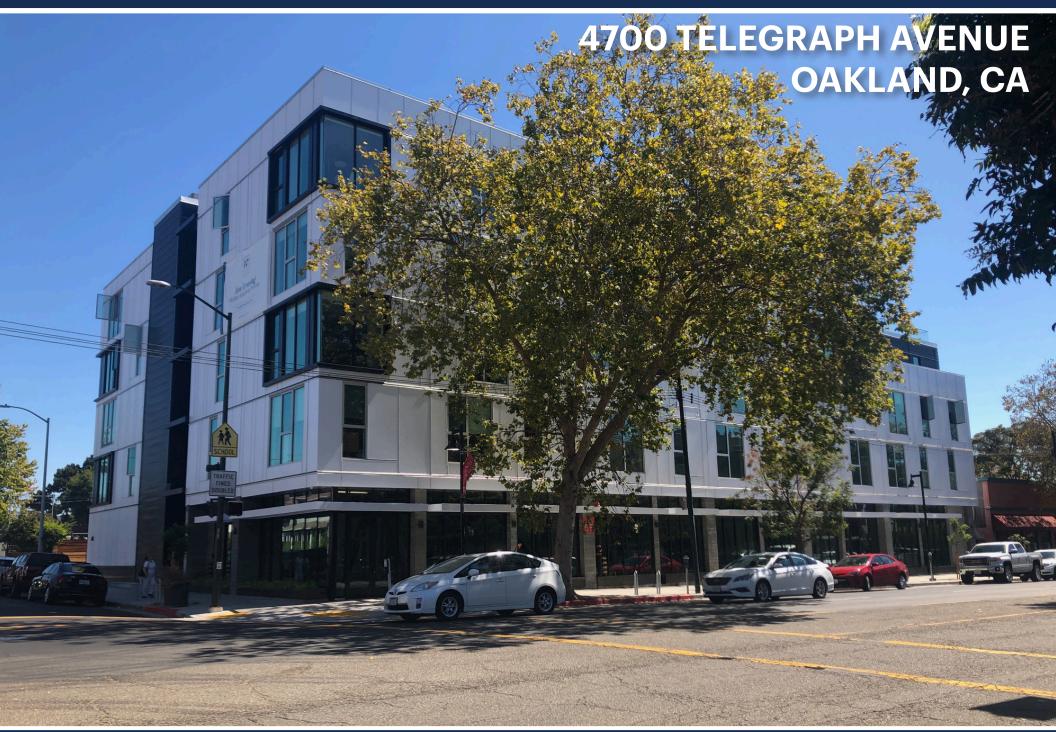

# FOR LEASE 829 SF OF RESTAURANT OR RETAIL

4700 Telegraph is Temescal's newest mixed-use project with a total of 48 residential units and 4,600 square feet of street level retail. Current retail tenants include Big House Beans Coffee and AT&T.

This project located at 4700 Telegraph Avenue at 48<sup>th</sup> Street sits on the south end of the Temescal neighborhood capturing a 360 degree trade area.