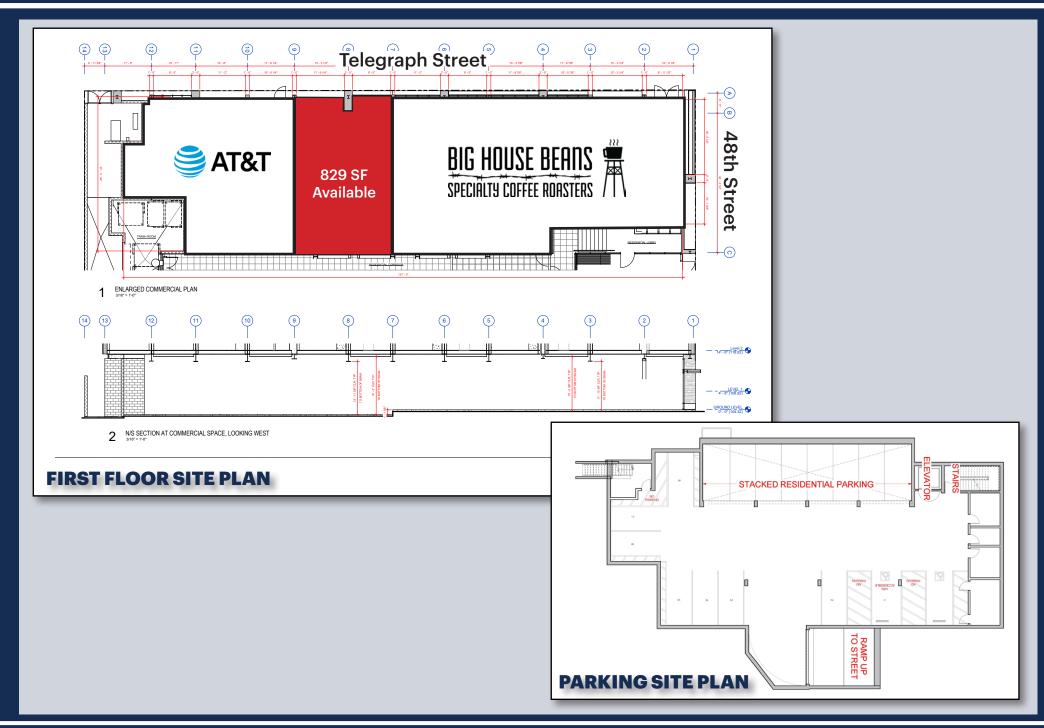

# FOR LEASE 829 SF OF RESTAURANT OR RETAIL

4700 Telegraph is Temescal's newest mixed-use project with a total of 48 residential units and 4,600 square feet of street level retail. Current retail tenants include Big House Beans Coffee and AT&T.