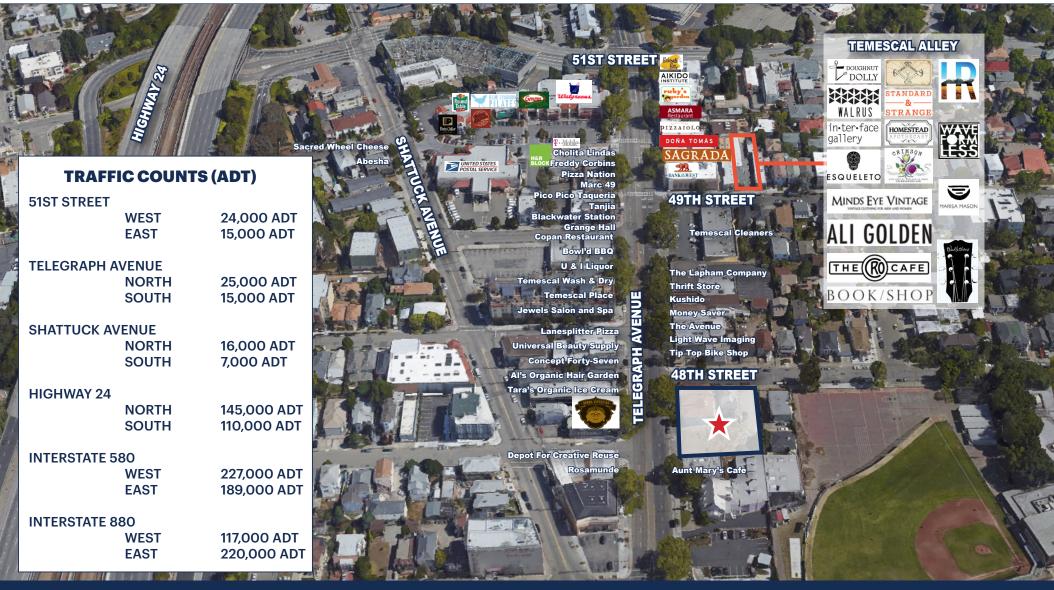

This project located at 4700 Telegraph Avenue at 48<sup>th</sup> Street sits on the south end of the Temescal neighborhood capturing a 360 degree trade area.

#### **DEMOGRAPHICS**

|                    | 1 MILE   | 3 MILES  | 5 MILES  |
|--------------------|----------|----------|----------|
| POPULATION         | 41,651   | 288,324  | 501,721  |
| АННІ               | \$80,213 | \$90,354 | \$94,599 |
| DAYTIME POPULATION | 28,064   | 216,044  | 278,411  |