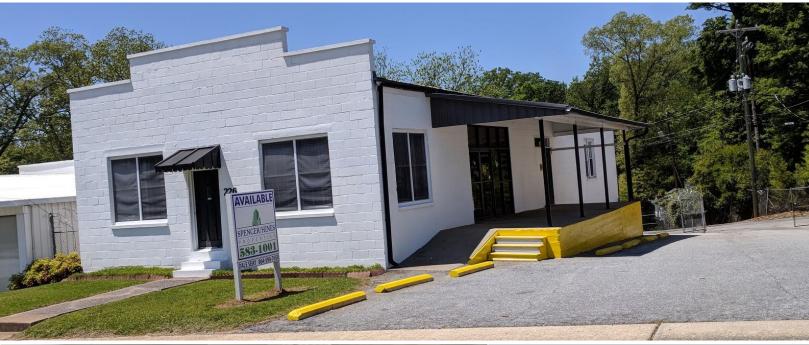

## RETAIL/SHOP

226 John B. White Sr. Boulevard Spartanburg, SC

Dock for deliveries

•  $1500 \pm sq. ft.$ 

• 1,000± sq. ft. office

 Convenient location close to downtown

warehouse/shop space

 2500± sq. ft. retail building on John B. White Sr. Boulevard

- Spartanburg County Tax Map # 7-12-13-178.00
- Zoned B-4 Heavy Commercial District
- Gross Lease Landlord pays taxes and insurance.

CONTACT

Dale Seay 864-590-7658 POWER BROKER daleseay@spencerhines.com