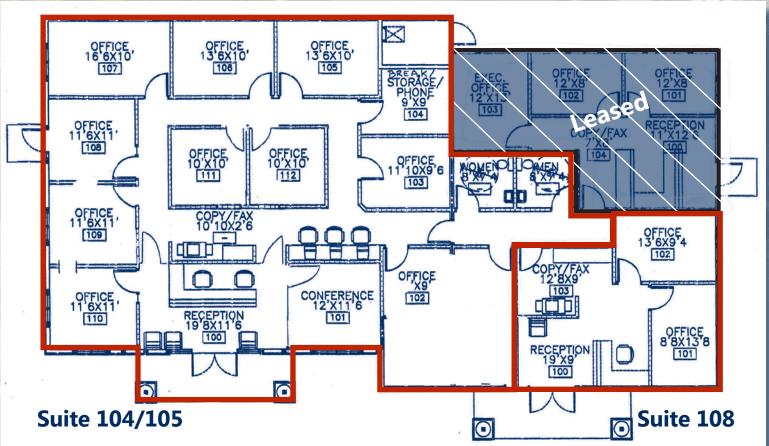

### OFFICE BUILDING FOR SALE OR LEASE

1635 N. Greenfield Rd. Mesa, Arizona 85205

**SALE PRICE: \$648,096** 

**LEASE RATE: \$17.00 MG** 

**SUITE 108: ±675 SF** 

**SUITE 104/105: ±2,861 SF** 

**Michael Douglas** 