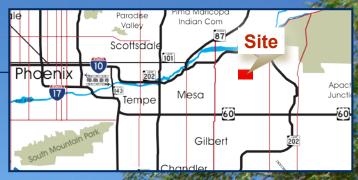

## OFFICE BUILDING FOR SALE OR LEASE

1635 N. Greenfield Rd. | Mesa, Arizona 85205

\$648,096 / \$17.00 MG

### OFFICE BUILDING FOR SALE OR LEASE

1635 N. Greenfield Rd. Mesa, Arizona 85205

**SALE PRICE: \$648,096** 

**LEASE RATE: \$17.00 MG** 

**SUITE 108: ±675 SF** 

**SUITE 104/105: ±2,861 SF** 

**Michael Douglas** 