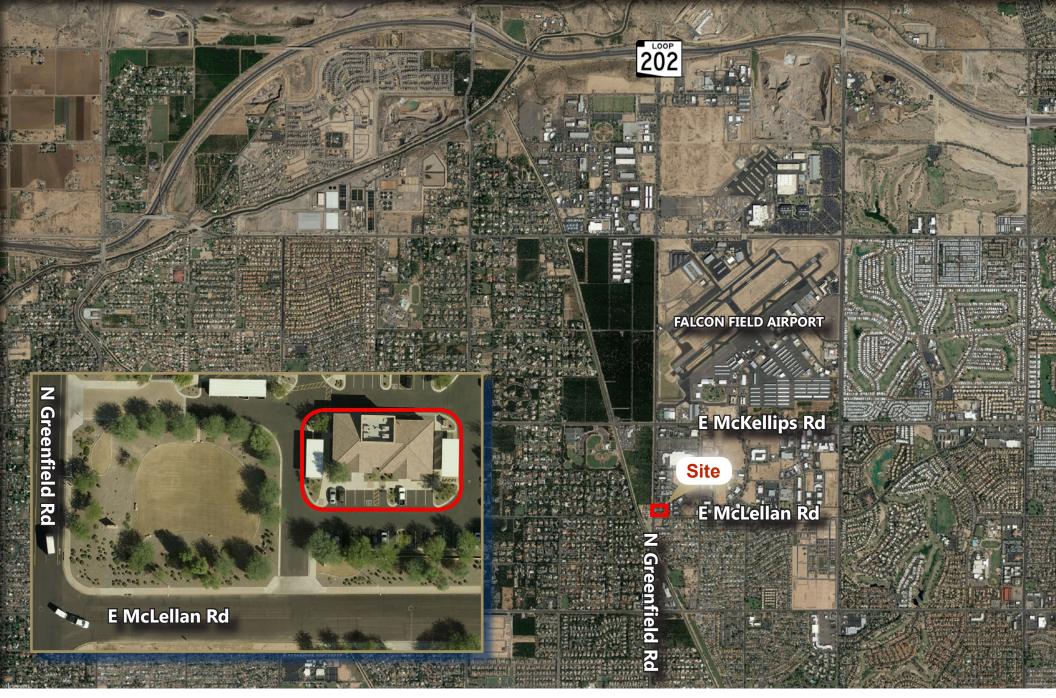

## OFFICE BUILDING FOR SALE OR LEASE

1635 N. Greenfield Rd. | Mesa, Arizona 85205

\$648,096 / \$17.00 MG

### OFFICE BUILDING FOR SALE OR LEASE

1635 N. Greenfield Rd. Mesa, Arizona 85205

**SALE PRICE: \$648,096** 

**LEASE RATE: \$17.00 MG** 

**SUITE 108: ±675 SF** 

**SUITE 104/105: ±2,861 SF** 

**Michael Douglas** 