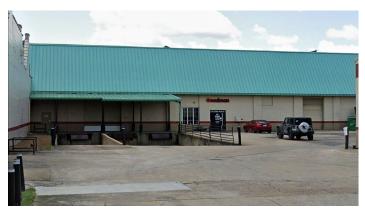

#### **Overview/Comments**

Centrally located warehouse space available in Franklin Industrial Center. Warehouse has 3 shared docks, 3 overhead doors and 18' clear. Completely updated and ready for occupancy.