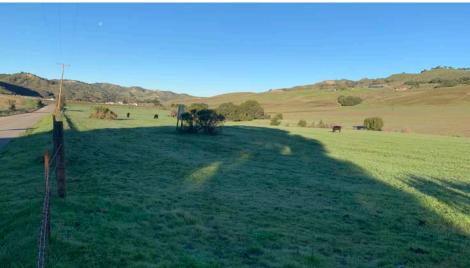

#### PROPERTY OVERVIEW

40 Acres, Ag-II Zoning, individual well, flat farm ground and minutes to Los Alamos. 3 Phase power runs along property line. Historically tilled and farmed for hay.

| Offering Specifics |                  |
|--------------------|------------------|
| Total Land Size    | Approx. 40 Acres |
| Price/Acre         | \$19,975/Acre    |
| APN                | 101-070-069      |
| Zoning             | AG-II            |
| Power              | Yes              |
| CSO CSO            | 2.5%             |

Cat Canyon Rd. | Santa Maria, CA 93454

The information provided here has been obtained from the owner of the property or from other sources deemed reliable. We have no reason to doubt its accuracy, but we do not guarantee it.