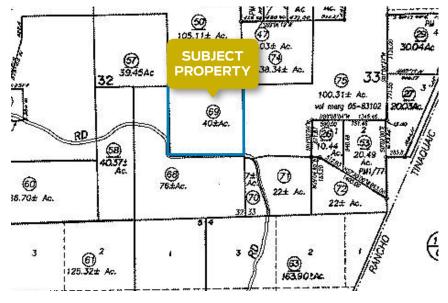

#### PROPERTY OVERVIEW

40 Acres, Ag-II Zoning, individual well, flat farm ground and minutes to Los Alamos. 3 Phase power runs along property line. Historically tilled and farmed for hay.

| Offering Specifics |                  |
|--------------------|------------------|
| Total Land Size    | Approx. 40 Acres |
| Price/Acre         | \$19,975/Acre    |
| APN                | 101-070-069      |
| Zoning             | AG-II            |
| Power              | Yes              |
| CSO CSO            | 2.5%             |