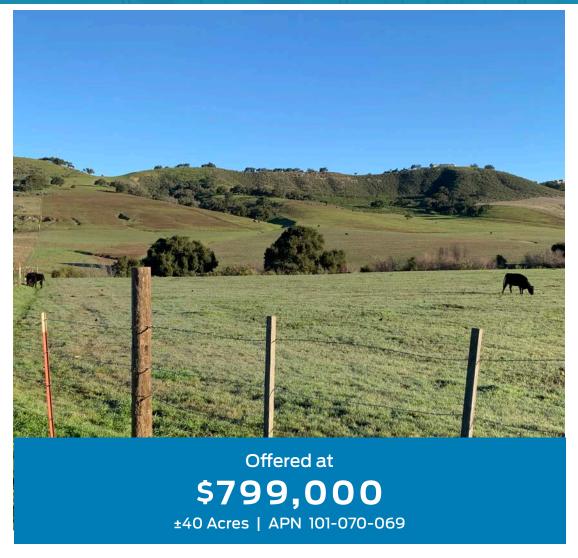

# FOR SALE | Offered at \$799,000

Approx. 40 private acres on AG-II zoning.

Cat Canyon Rd. | Santa Maria, CA 93454

#### PROPERTY OVERVIEW

40 Acres, Ag-II Zoning, individual well, flat farm ground and minutes to Los Alamos. 3 Phase power runs along property line. Historically tilled and farmed for hay.

| Offering Specifics |                  |
|--------------------|------------------|
| Total Land Size    | Approx. 40 Acres |
| Price/Acre         | \$19,975/Acre    |
| APN                | 101-070-069      |
| Zoning             | AG-II            |
| Power              | Yes              |
| CSO CSO            | 2.5%             |