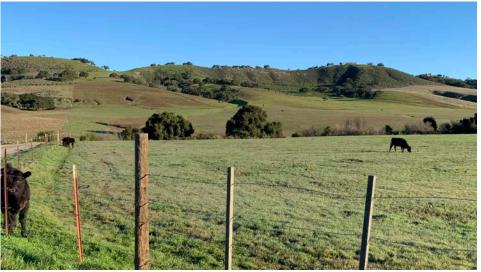

# FOR SALE | Offered at \$799,000

Approx. 40 private acres on AG-II zoning.

Cat Canyon Rd. | Santa Maria, CA 93454

#### PROPERTY OVERVIEW

40 Acres, Ag-II Zoning, individual well, flat farm ground and minutes to Los Alamos. 3 Phase power runs along property line. Historically tilled and farmed for hay.

| Offering Specifics |                  |
|--------------------|------------------|
| Total Land Size    | Approx. 40 Acres |
| Price/Acre         | \$19,975/Acre    |
| APN                | 101-070-069      |
| Zoning             | AG-II            |
| Power              | Yes              |
| CSO CSO            | 2.5%             |