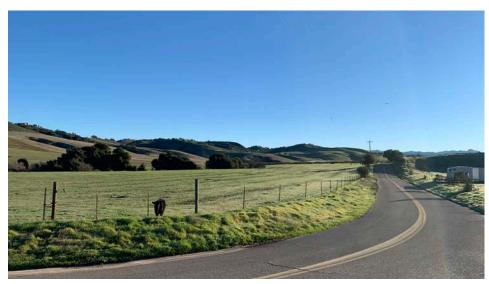

#### PROPERTY OVERVIEW

40 Acres, Ag-II Zoning, individual well, flat farm ground and minutes to Los Alamos. 3 Phase power runs along property line. Historically tilled and farmed for hay.

| Offering Specifics |                  |
|--------------------|------------------|
| Total Land Size    | Approx. 40 Acres |
| Price/Acre         | \$19,975/Acre    |
| APN                | 101-070-069      |
| Zoning             | AG-II            |
| Power              | Yes              |
| CSO CSO            | 2.5%             |

Jon Ohlgren 805.689.7839 joblgren@radiusgroup.com CA Lic. 01464358

Cat Canyon Rd. | Santa Maria, CA 93454

The information provided here has been obtained from the owner of the property or from other sources deemed reliable. We have no reason to doubt its accuracy, but we do not guarantee it.