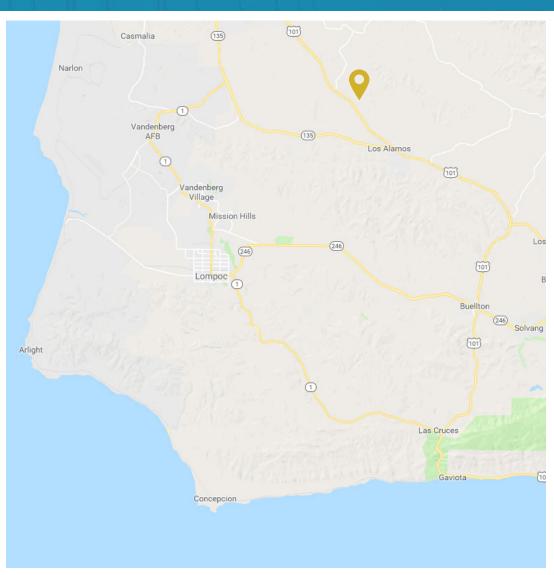

# FOR SALE | Offered at \$799,000

Approx. 40 private acres on AG-II zoning.

Cat Canyon Rd. | Santa Maria, CA 93454

#### PROPERTY OVERVIEW

40 Acres, Ag-II Zoning, individual well, flat farm ground and minutes to Los Alamos. 3 Phase power runs along property line. Historically tilled and farmed for hay.

| Offering Specifics |                  |
|--------------------|------------------|
| Total Land Size    | Approx. 40 Acres |
| Price/Acre         | \$19,975/Acre    |
| APN                | 101-070-069      |
| Zoning             | AG-II            |
| Power              | Yes              |
| CSO CSO            | 2.5%             |