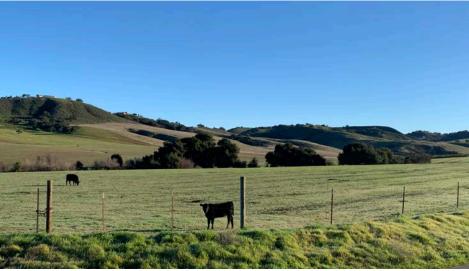

#### PROPERTY OVERVIEW

40 Acres, Ag-II Zoning, individual well, flat farm ground and minutes to Los Alamos. 3 Phase power runs along property line. Historically tilled and farmed for hay.

| Offering Specifics |                  |
|--------------------|------------------|
| Total Land Size    | Approx. 40 Acres |
| Price/Acre         | \$19,975/Acre    |
| APN                | 101-070-069      |
| Zoning             | AG-II            |
| Power              | Yes              |
| CSO CSO            | 2.5%             |

Jon Ohlgren 805.689.7839 joblgren@radiusgroup.com CA Lic. 01464358