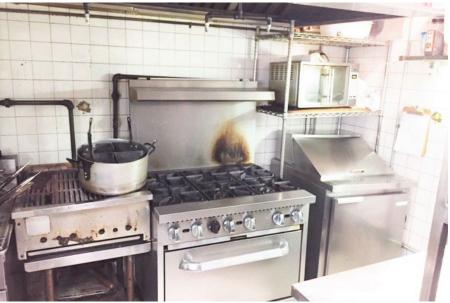

IONS                                 | ZONING | OCCUPANCY       | ASKING RENT  |
| 15 FT x 53 FT                              | C4-4A  | Occupied        | Upon Request |

### **HIGHLIGHTS**

Renovated, Turn-key Restaurant/bar For Sale In Williamsburg, Located On Historic Grand Street Corridor!

# FEATURES/AMENITIES

- Prime Location
- Full Kitchen
- Finished Basement / Storage
- Walk-in Cooler
- Sound System
- Full Bar
- Security System
- High Ceilings
- Seating (Booths, Tables, Chairs)

• Custom Wood Paneling (Exterior/Interior)

CEILING HEIGHT

- Ventilated
- HVAC
- Exposed Brick
- Full Bar
- Floor-to-Ceiling Windows
- Wine Selection
- Custom Wood & Steel Interior
- Gas (Metered)

# **613 GRAND STREET**

# **SPACE DEVELOPMENT**









# **613 GRAND STREET**

# **SPACE DEVELOPMENT**







### **NEIGHBORHOOD DEMOGRAPHICS**



181,652

POPULATION WITHIN 1-MILE RADIUS



33.5 Yrs

AVERAGE POPULATION AGE



24.37%

POPULATION GROWTH SINCE 2010



\$99,96]

AVERAGE HHI WITHIN 1-MILE RADIUS



5,970

TOTAL BUSINESSES WITHIN 1-MILE RADIUS



\$1.6 bn

ANNUAL SPENDING WITHIN 1-MILE RADIUS

### WILLIAMSBURG BROOKLYN

### **NEIGHBORHOOD & TRANSPORTATION**

### NEIGHBORHOOD TENANTS

L Train Vintage 4th Down Sports Bar Crystal Lake Brooklyn Huckleberry Bar **Bushwick Country Club** Gimme Coffee Desy's Clam Bar Second Chance Saloon

Noorman's Kil

Sing Hing

The Big Whiskey

Tai Kabab King

Ontario Bar

Lady Jay's

Forcella

Nick + Sons Bakery

**Key Food Supermarkets** 

Willburg Cafe

**DNG Pharmacy** 

Ammazzacaffè

Asaba Kitchen

De Wine Spot

Chuy's Cantina

New Apolo

**Apollo