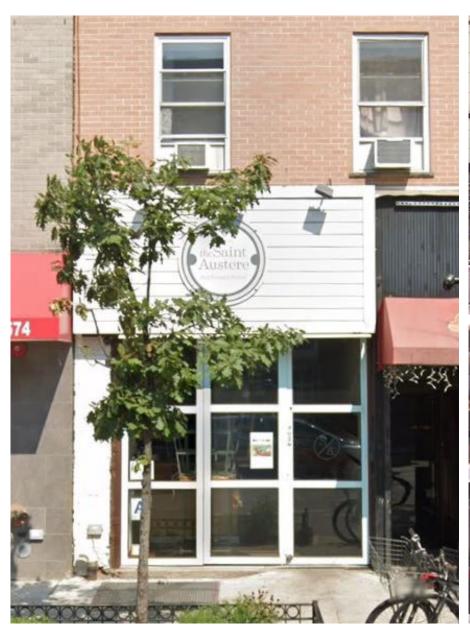

# **613 GRAND STREET**

WILLIAMSBURG, BROOKLYN

RETAIL SPACE FOR LEASE

### **SPACE HIGHLIGHTS**

LOCATION

| LOCATION                                   | SPACE  | CEILING HEIGH I | FRONTAGE     |
|--------------------------------------------|--------|-----------------|--------------|
| Between Grand Street<br>and Lorimer Street | 800 SF | 12 FT           | 15 FT        |
| DIMENSIONS                                 | ZONING | OCCUPANCY       | ASKING RENT  |
| 15 FT x 53 FT                              | C4-4A  | Occupied        | Upon Request |