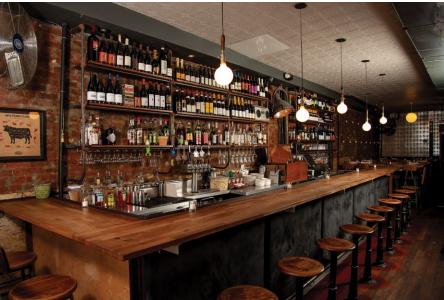

### **HIGHLIGHTS**

Renovated, Turn-key Restaurant/bar For Sale In Williamsburg, Located On Historic Grand Street Corridor!

# FEATURES/AMENITIES

- Prime Location
- Full Kitchen
- Finished Basement / Storage
- Walk-in Cooler
- Sound System
- Full Bar
- Security System
- High Ceilings
- Seating (Booths, Tables, Chairs)

• Custom Wood Paneling (Exterior/Interior)

CEILING HEIGHT

- Ventilated
- HVAC
- Exposed Brick
- Full Bar
- Floor-to-Ceiling Windows
- Wine Selection
- Custom Wood & Steel Interior
- Gas (Metered)