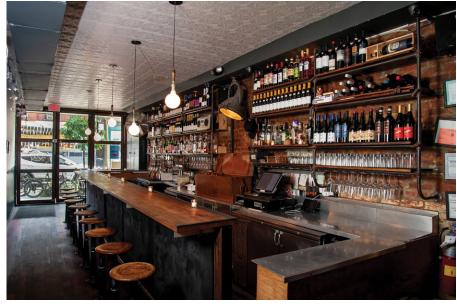

### **HIGHLIGHTS**

Renovated, Turn-key Restaurant/bar For Sale In Williamsburg, Located On Historic Grand Street Corridor!

# FEATURES/AMENITIES

- Prime Location
- Full Kitchen
- Finished Basement / Storage
- Walk-in Cooler
- Sound System
- Full Bar
- Security System
- High Ceilings
- Seating (Booths, Tables, Chairs)

• Custom Wood Paneling (Exterior/Interior)

CEILING HEIGHT

- Ventilated
- HVAC
- Exposed Brick
- Full Bar
- Floor-to-Ceiling Windows
- Wine Selection
- Custom Wood & Steel Interior
- Gas (Metered)