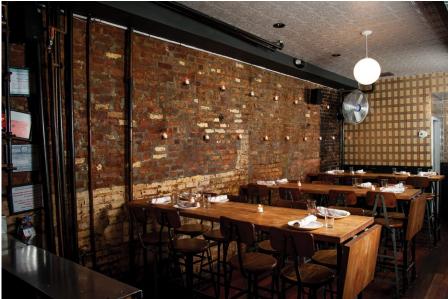

### **HIGHLIGHTS**

Renovated, Turn-key Restaurant/bar For Sale In Williamsburg, Located On Historic Grand Street Corridor!

# FEATURES/AMENITIES

- Prime Location
- Full Kitchen
- Finished Basement / Storage
- Walk-in Cooler
- Sound System
- Full Bar
- Security System
- High Ceilings
- Seating (Booths, Tables, Chairs)

• Custom Wood Paneling (Exterior/Interior)

CEILING HEIGHT

- Ventilated
- HVAC
- Exposed Brick
- Full Bar
- Floor-to-Ceiling Windows
- Wine Selection
- Custom Wood & Steel Interior
- Gas (Metered)