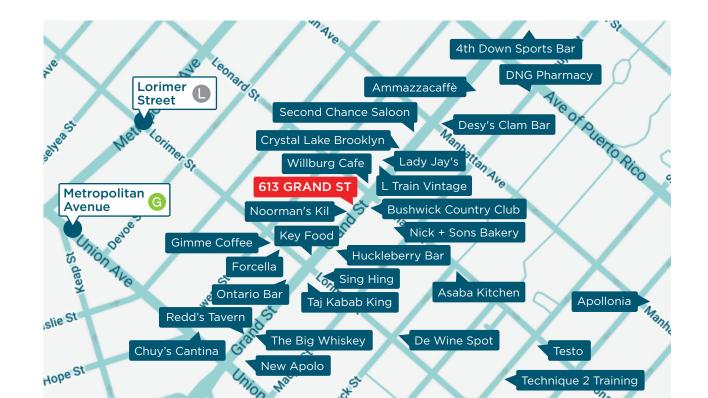

### NEIGHBORHOOD TENANTS

L Train Vintage 4th Down Sports Bar Crystal Lake Brooklyn Huckleberry Bar **Bushwick Country Club** Gimme Coffee Desy's Clam Bar Second Chance Saloon

Noorman's Kil

Sing Hing

The Big Whiskey

Tai Kabab King

Ontario Bar

Lady Jay's

Forcella

Nick + Sons Bakery

**Key Food Supermarkets** 

Willburg Cafe

**DNG Pharmacy** 

Ammazzacaffè

Asaba Kitchen

De Wine Spot

Chuy's Cantina

New Apolo

**Apollonia** 

Testo

Redd's Tavern

Technique 2 Training

#### TRANSPORTATION

Min Walk at Lorimer Street (0.3 mi)

7 Min Walk at Metropolitan Avenue (0.3 mi)

8 Min Walk at Grand Street (0.4 mi)

8 Min Walk at Graham Avenue (0.4 mi)

11 Min Walk at Hewes Street (0.5 mi)