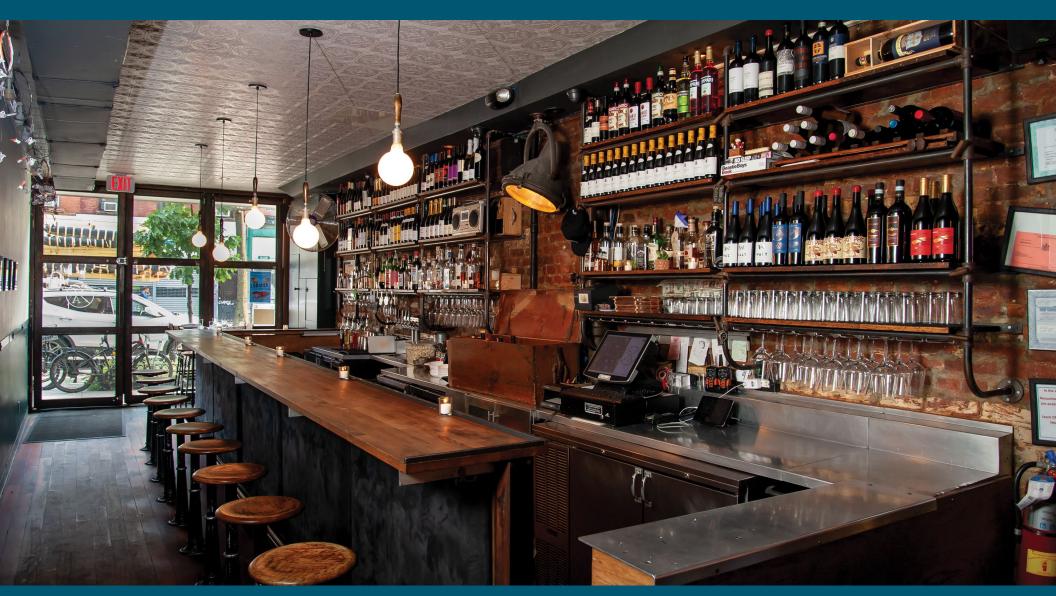

### **HIGHLIGHTS**

Renovated, Turn-key Restaurant/bar For Sale In Williamsburg, Located On Historic Grand Street Corridor!

# FEATURES/AMENITIES

- Prime Location
- Full Kitchen
- Finished Basement / Storage
- Walk-in Cooler
- Sound System
- Full Bar
- Security System
- High Ceilings
- Seating (Booths, Tables, Chairs)

• Custom Wood Paneling (Exterior/Interior)

CEILING HEIGHT

- Ventilated
- HVAC
- Exposed Brick
- Full Bar
- Floor-to-Ceiling Windows
- Wine Selection
- Custom Wood & Steel Interior
- Gas (Metered)