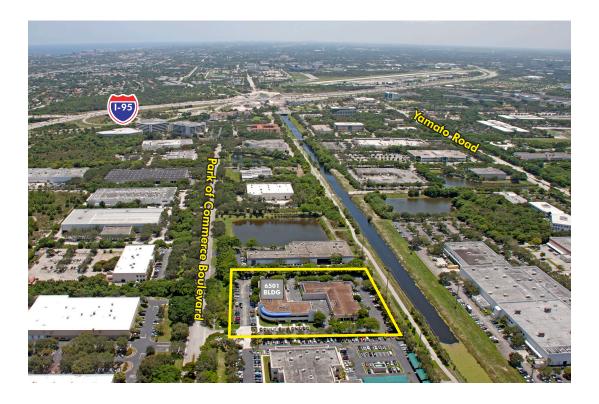

## **AERIAL MAP**

Total -  $\pm 51,378$  SF

- + Built in 1987
- + Zoning Light Industrial Research Park (LIRP), City of Boca Raton
- + Close to food, service, banking facilities, health club, golf course, hotels and child care facilities
- + Convenient access to Interstate 95 via Yamato Road and Congress Avenue
- + Separately metered utilities