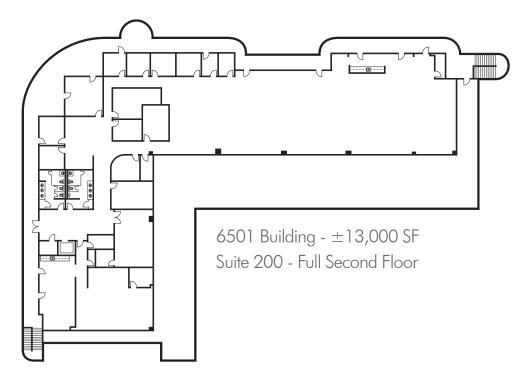

## **FLOOR PLAN**

| Space                         | Available Square Feet |
|-------------------------------|-----------------------|
| 6501 BUILDING                 |                       |
| Suite 200<br>(Full 2nd Floor) | ±13,000               |