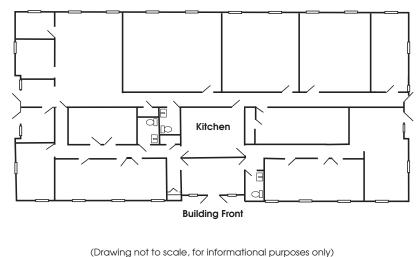

## **BROOK EXECUTIVE PARK • PALM HARBOR, FL**

- 3605 Alternate 19, Palm Harbor, FL 34683
- Free-standing office building in Brook Executive Park
- Large open rooms throughout, kitchen, and 3 restrooms
- Ocan be divided into two suites of 3.053 SF (mol)
- Pylon signage available
- Close to Wall Springs Park, near Publix, other shopping, and Highlands of Innisbrook
- Available December 1, 2016