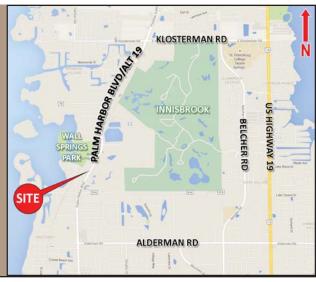

## **BROOK EXECUTIVE PARK • PALM HARBOR, FL**

- 3605 Alternate 19, Palm Harbor, FL 34683
- Free-standing office building in Brook Executive Park
- Large open rooms throughout, kitchen, and 3 restrooms
- Ocan be divided into two suites of 3.053 SF (mol)
- Pylon signage available
- Close to Wall Springs Park, near Publix, other shopping, and Highlands of Innisbrook
- Available December 1, 2016