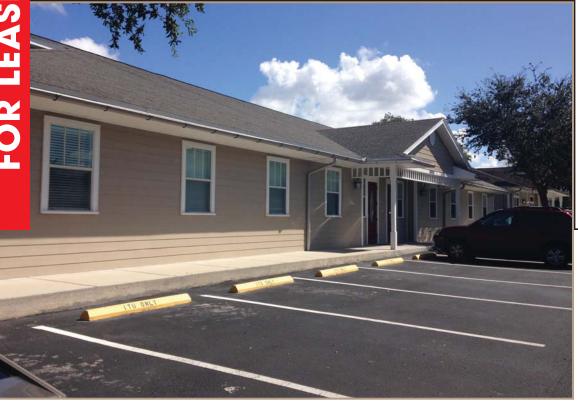

## **BROOK EXECUTIVE PARK • PALM HARBOR, FL**

- 3605 Alternate 19, Palm Harbor, FL 34683
- Free-standing office building in Brook Executive Park
- Large open rooms throughout, kitchen, and 3 restrooms
- Ocan be divided into two suites of 3.053 SF (mol)
- Pylon signage available
- Close to Wall Springs Park, near Publix, other shopping, and Highlands of Innisbrook
- Available December 1, 2016