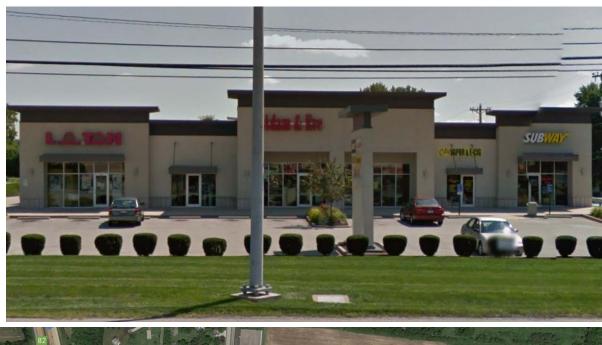

#### **Ash Street Center**

1225-1235 East Ash Street, Piqua, Ohio 45356

## **Retail Space Available for Lease**

The Ash Street Center is a 9,600 square foot strip center conveniently located just off of I-75, across the street from Home Depot, Walmart and next door to national fast food restaurants like Arby's, Taco Bell and Wendy's. Current tenants are Subway, Employbridge, Adam & Eve, and City Vapor.

#### Fact Sheet

| 1235 VACANT       | 2,000 SF |                        |         |
|-------------------|----------|------------------------|---------|
| 1233 Adam & Eve   | 3,200 SF |                        |         |
| 1229 Employbridge | 1,600 SF | Total Parking Spaces   | 61      |
| 1227 City Vapor   | 1,200 SF | Operating Expenses PSF | \$6.83  |
| 1225 Subway       | 1,600 SF | Rent PSF               | \$15.00 |
| Total Building    | 9,600 SF | Year Built             | 2005    |