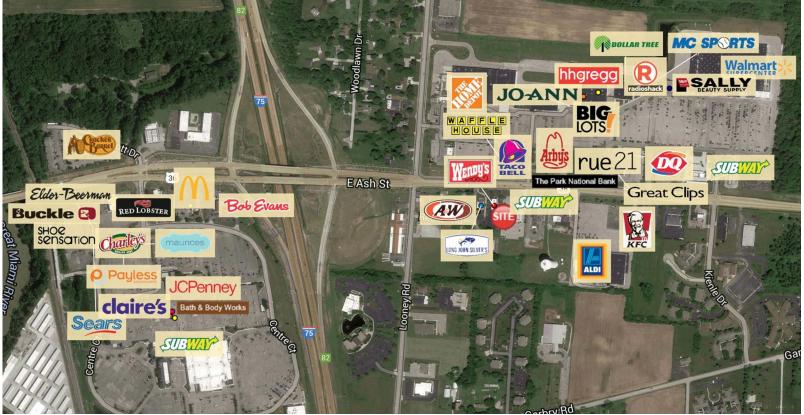

## **Retail Space Available for Lease**

The Ash Street Center is a 9,600 square foot strip center conveniently located just off of I-75, across the street from Home Depot, Walmart and next door to national fast food restaurants like Arby's, Taco Bell and Wendy's. Current tenants are Subway, Employbridge, Adam & Eve, and City Vapor.