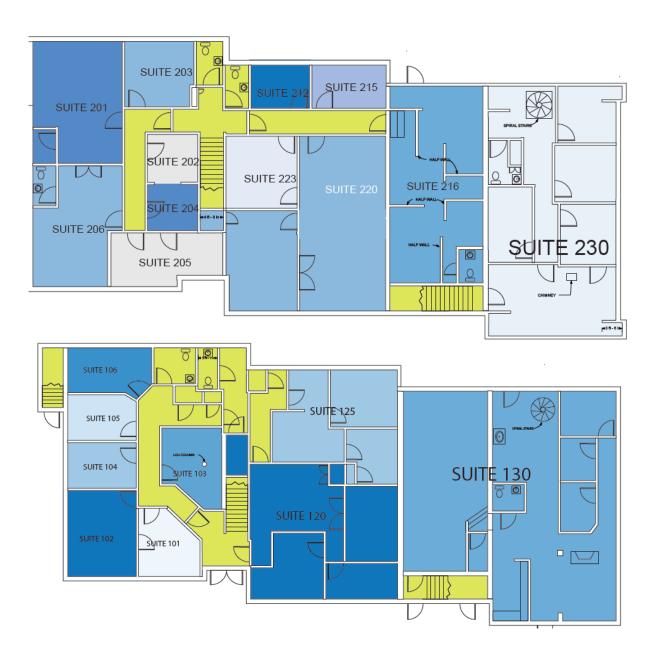

## GENERAL BUILDING INFORMATION

- Total Building SF: 9030 SF
- Description: Office Building on .699 acres
- Parking: ample parking in front and back of building