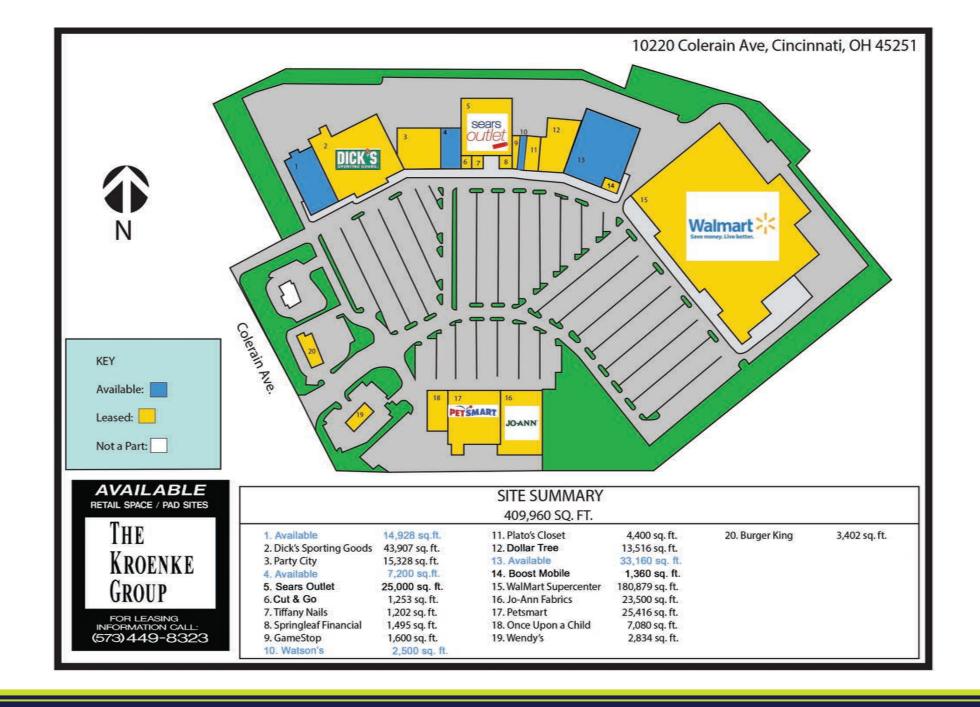

#### TENANT LAYOUT

| POPULATION             | 1 MILE | 3 MILE | 5 MILE  |
|------------------------|--------|--------|---------|
| 2000 Population        | 5,633  | 50,179 | 147,254 |
| 2010 Population        | 5,389  | 47,650 | 141,309 |
| 2019 Population        | 5,313  | 47,231 | 142,521 |
| 2024 Population        | 5,279  | 47,050 | 143,018 |
| 2000-2010 Annual Rate  | -0.44% | -0.52% | -0.41%  |
| 2010-2019 Annual Rate  | -0.16% | -0.10% | 0.09%   |
| 2019-2024 Annual Rate  | -0.13% | -0.08% | 0.07%   |
| 2019 Male Population   | 47.0%  | 47.7%  | 47.7%   |
| 2019 Female Population | 53.0%  | 52.3%  | 52.3%   |
| 2019 Median Age        | 43.4   | 39.5   | 39.9    |