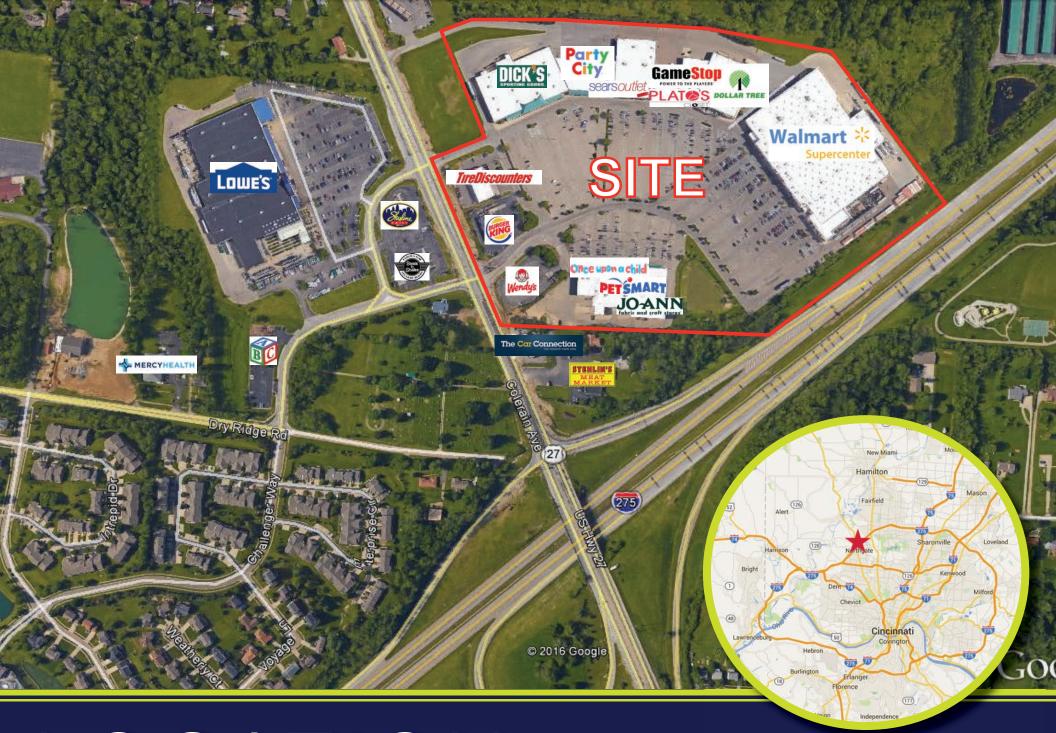

# COLERAIN TOWNE CENTER 10160-10240 COLERAIN AVENUE







### FEATURES



## LOCATION



# AERIAL



#### TENANT LAYOUT

| POPULATION             | 1 MILE | 3 MILE | 5 MILE  |
|------------------------|--------|--------|---------|
| 2000 Population        | 5,633  | 50,179 | 147,254 |
| 2010 Population        | 5,389  | 47,650 | 141,309 |
| 2019 Population        | 5,313  | 47,231 | 142,521 |
| 2024 Population        | 5,279  | 47,050 | 143,018 |
| 2000-2010 Annual Rate  | -0.44% | -0.52% | -0.41%  |
| 2010-2019 Annual Rate  | -0.16% | -0.10% | 0.09%   |
| 2019-2024 Annual Rate  | -0.13% | -0.08% | 0.07%   |
| 2019 Male Population   | 47.0%  | 47.7%  | 47.7%   |
| 2019 Female Population | 53.0%  | 52.3%  | 52.3%   |
| 2019 Median Age        | 43.4   | 39.5   | 39.9    |

| RACE AND ETHNICITY                        | 1 MILE | 3 MILE | 5 MILE |
|----------------