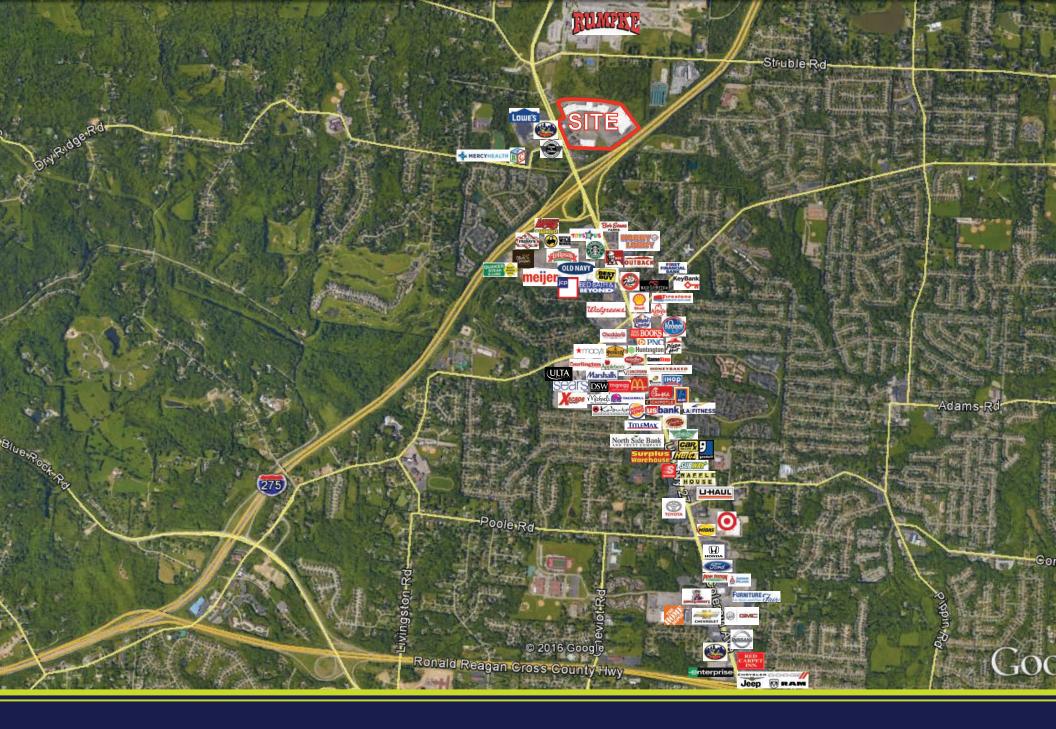

# COLERAIN TOWNE CENTER 10160-10240 COLERAIN AVENUE







### FEATURES



## LOCATION



# AERIAL



#### TENANT LAYOUT

| POPULATION             | 1 MILE | 3 MILE | 5 MILE  |
|------------------------|--------|--------|---------|
| 2000 Population        | 5,633  | 50,179 | 147,254 |
| 2010 Population        | 5,389  | 47,650 | 141,309 |
| 2019 Population        | 5,313  | 47,231 | 142,521 |
| 2024 Population        | 5,279  | 47,050 | 143,018 |
| 2000-2010 Annual Rate  | -0.44% | -0.52% | -0.41%  |
| 2010-2019 Annual Rate  | -0.16% | -0.10% | 0.09%   |
| 2019-2024 Annual Rate  | -0.13% | -0.08% | 0.07%   |
| 2019 Male Population   | 47.0%  | 47.7%  | 47.7%   |
| 2019 Female Population | 53.0%  | 52.3%  | 52.3%   |
| 2019 Median Age        | 43.4   | 39.5   | 39.9    |

| RACE AND ETHNICITY                        | 1 MILE | 3 MILE | 5 MILE |
|-------------------------------