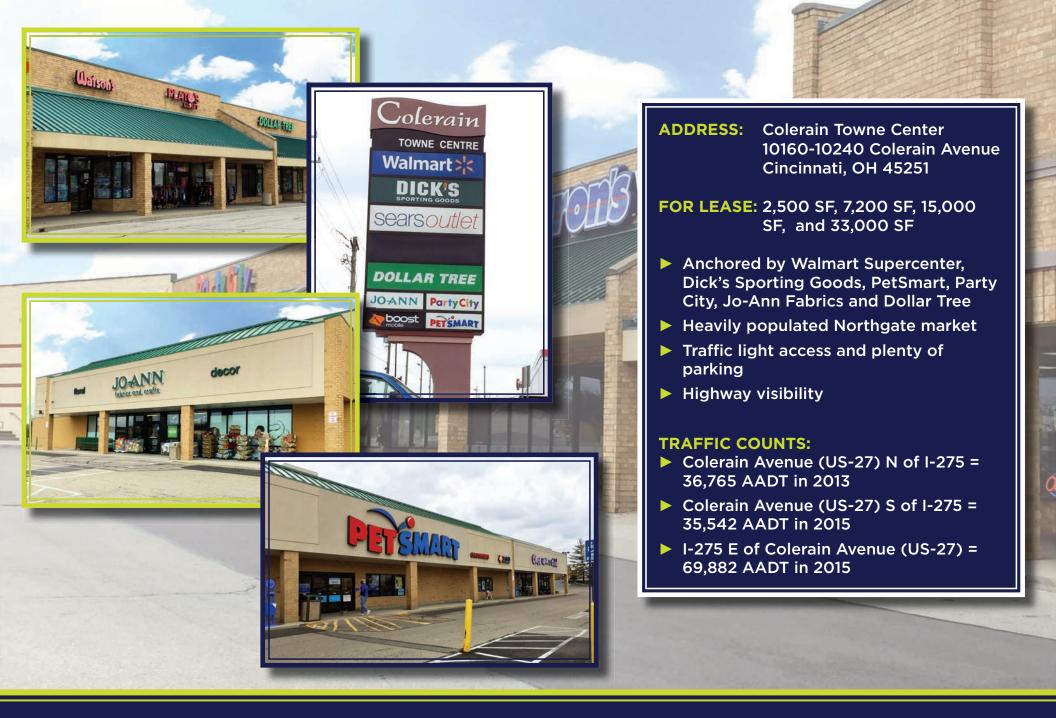

# COLERAIN TOWNE CENTER 10160-10240 COLERAIN AVENUE







### FEATURES



## LOCATION



# AERIAL



#### TENANT LAYOUT

| POPULATION             | 1 MILE | 3 MILE | 5 MILE  |
|------------------------|--------|--------|---------|
| 2000 Population        | 5,633  | 50,179 | 147,254 |
| 2010 Population        | 5,389  | 47,650 | 141,309 |
| 2019 Population        | 5,313  | 47,231 | 142,521 |
| 2024 Population        | 5,279  | 47,050 | 143,018 |
| 2000-2010 Annual Rate  | -0.44% | -0.52% | -0.41%  |
| 2010-2019 Annual Rate  | -0.16% | -0.10% | 0.09%   |
| 2019-2024 Annual Rate  | -0.13% | -0.08% | 0.07%   |
| 2019 Male Population   | 47.0%  | 47.7%  | 47.7%   |
| 2019 Female Population | 53.0%  | 52.3%  | 52.3%   |
| 2019 Median Age        | 43.4   | 39.5   | 39.9    |

| RACE AND ETHNICITY                        | 1 MILE | 3 MILE | 5 MILE |
|