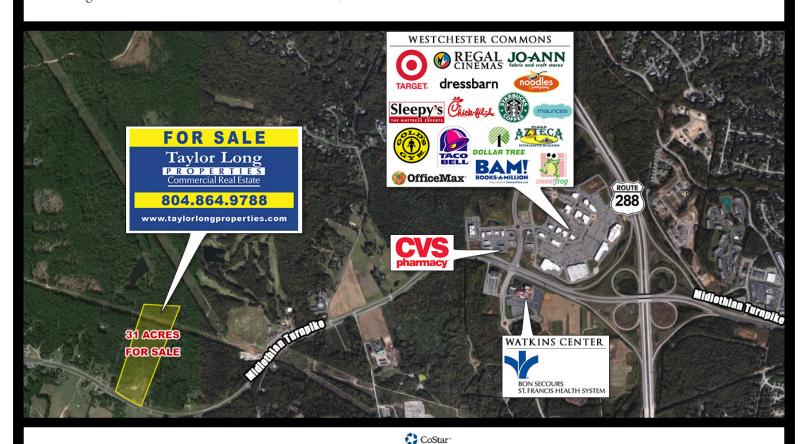

## 31 ACRE LAND FOR SALE

17206 MIDLOTHIAN TURNPIKE | MIDLOTHIAN, VA 23113

#### • ± 31 Acre Land Under Contract.

- 575' direct frontage on Midlothian Turnpike.
- Located just west of *Westchester Commons* and *Watkins Center* developments.
- Property is in Chesterfield County near the intersection of Midlothian Turnpike and Old Hundred Road.
- Average household income in 3-mile radius: \$134,464.

### AERIAL