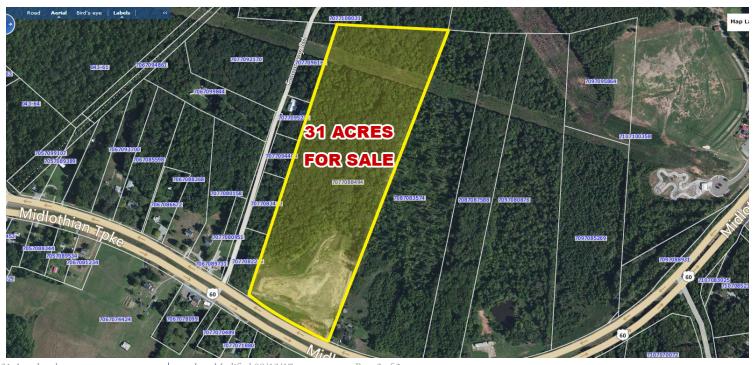

## 31 ACRE LAND FOR SALE

17206 MIDLOTHIAN TURNPIKE | MIDLOTHIAN, VA 23113

#### • ± 31 Acre Land Under Contract.

- 575' direct frontage on Midlothian Turnpike.
- Located just west of *Westchester Commons* and *Watkins Center* developments.
- Property is in Chesterfield County near the intersection of Midlothian Turnpike and Old Hundred Road.
- Average household income in 3-mile radius: \$134,464.