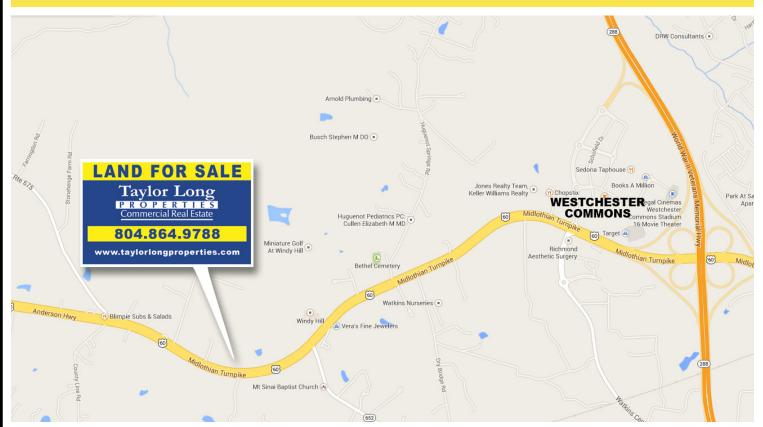

## 31 ACRE LAND FOR SALE

17206 MIDLOTHIAN TURNPIKE | MIDLOTHIAN, VA 23113

#### • ± 31 Acre Land Under Contract.

- 575' direct frontage on Midlothian Turnpike.
- Located just west of *Westchester Commons* and *Watkins Center* developments.
- Property is in Chesterfield County near the intersection of Midlothian Turnpike and Old Hundred Road.
- Average household income in 3-mile radius: \$134,464.