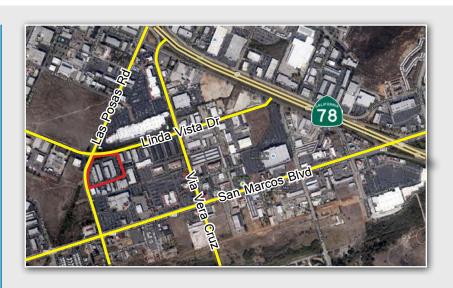

## PROPERTY FEATURES:

- At the Corner of Las Posas and Linda Vista Dr.
- Excellent access to San Marcos Blvd,
   Grand Ave, Las Posas and 78 Freeway
- Signalized intersection
- Campus-like atmosphere in a 78,000 SF multi-tenant park
- Cox Cable available
- 10' x 12' loading doors
- Parking: 2/1,000
- Clear Height: Approximately 16'
- Power: 100 amps, 110-208 volts,