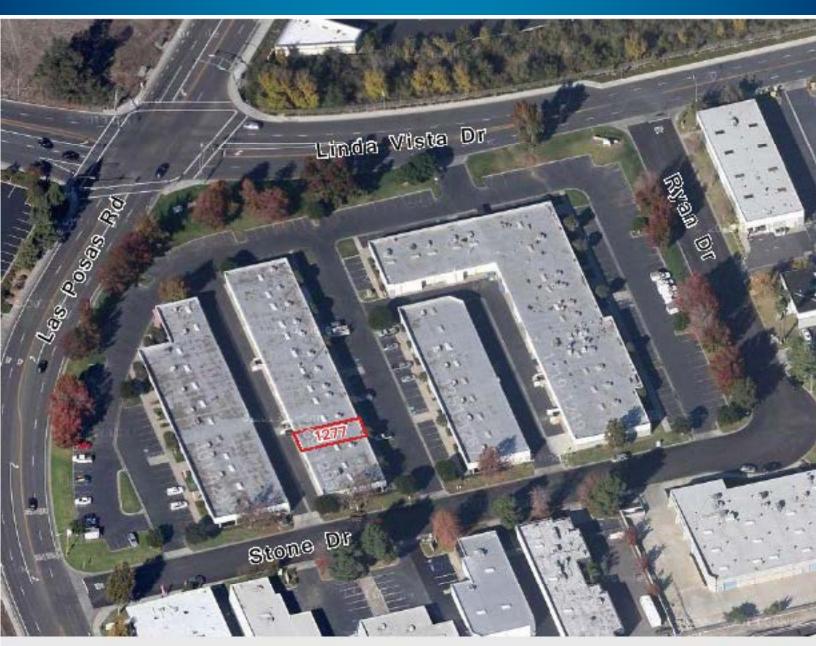

## **FOR LEASE**

Linda Vista Centre | San Marcos

| Suite               | Square Footage | Rate         | Description                                                  |
|---------------------|----------------|--------------|--------------------------------------------------------------|
| 1277 Linda Vista Dr | 1,200 SF       | \$1.00 + CAM | Open lobby area, restroom, warehouse & one (1) roll-up door. |