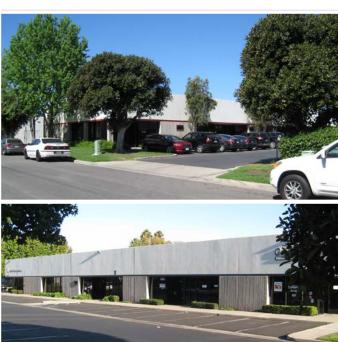

## LINDA VISTA CENTRE

1219 - 1295 LINDA VISTA DR & 401 - 423 LAS POSAS | SAN MARCOS, CA 92078

## PROPERTY FEATURES:

- At the Corner of Las Posas and Linda Vista Dr.
- Excellent access to San Marcos Blvd,
   Grand Ave, Las Posas and 78 Freeway
- Signalized intersection
- Campus-like atmosphere in a 78,000 SF multi-tenant park
- Cox Cable available
- 10' x 12' loading doors
- Parking: 2/1,000
- Clear Height: Approximately 16'
- Power: 100 amps, 110-208 volts,