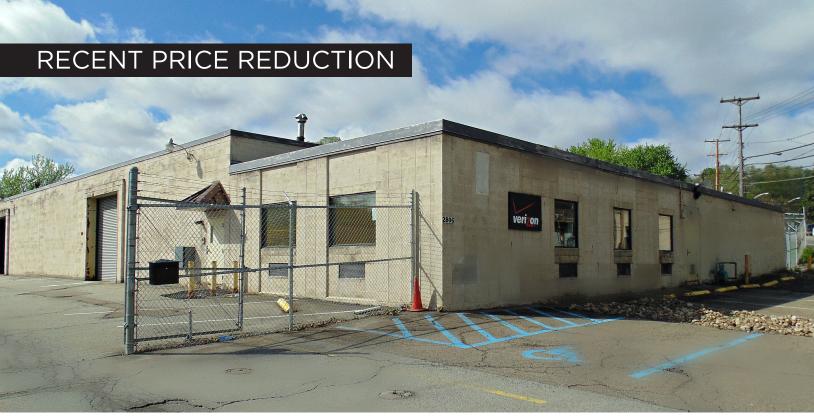

# FOR SALE **2806 BROADWAY BLVD.**

MONROEVILLE, PA 15146

### **PROPERTY FEATURES**

- 13,680 SF Building For Sale
   11,250 SF Service Area with 2,430 SF Office with additional 1,235 SF storage facility
- 1 Acre of Land
- Secure, gated facility
- Four (4) Drive-In Doors Two (2) on each side allowing for drive-thru service capability
- · 18' Ceiling height
- Easy access to Tri-Boro Expressway