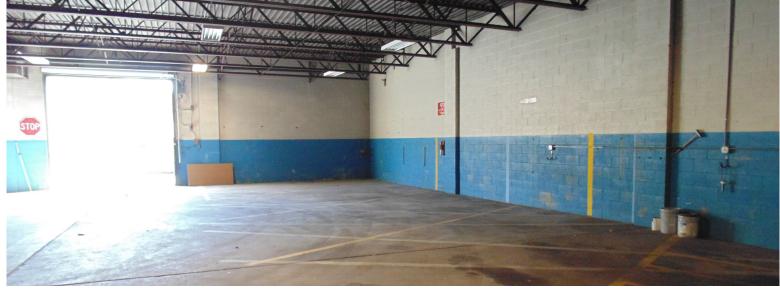

### **PROPERTY FEATURES**

- 13,680 SF Building For Sale
   11,250 SF Service Area with 2,430 SF Office with additional 1,235 SF storage facility
- 1 Acre of Land
- Secure, gated facility
- Four (4) Drive-In Doors Two (2) on each side allowing for drive-thru service capability
- · 18' Ceiling height
- Easy access to Tri-Boro Expressway