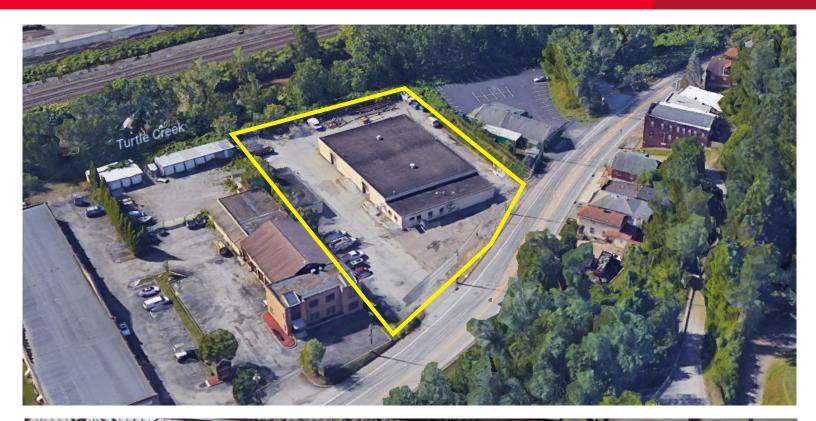

### **PROPERTY FEATURES**

- 13,680 SF Building For Sale
   11,250 SF Service Area with 2,430 SF Office with additional 1,235 SF storage facility
- 1 Acre of Land
- Secure, gated facility
- Four (4) Drive-In Doors Two (2) on each side allowing for drive-thru service capability
- · 18' Ceiling height
- Easy access to Tri-Boro Expressway