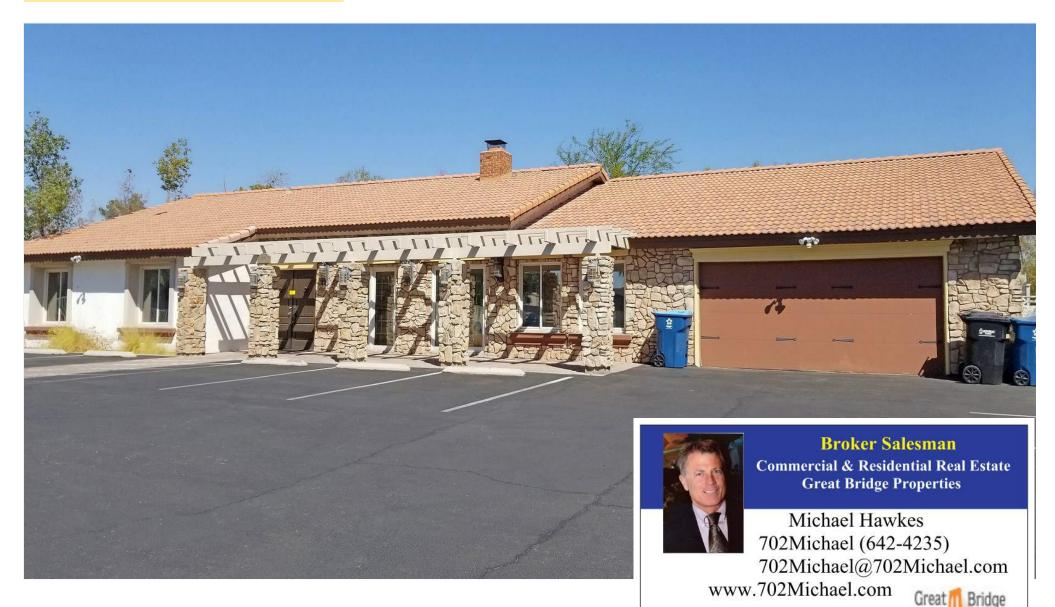

#### 6490 W. Desert Inn Las Vegas NV 89146

Frontage, visibility, signage, prominence, distinction, W. Desert Inn / Torrey Pines Country club atmosphere, front / rear patio, swimming pool, putting green, wet bar 3,737' square foot freestanding office building, great condition, mature landscaping APN: #163-11-805-026, .5 acre, built in 1978, completely remodeled 2005 Six to nine private offices plus bull pen cubicle area, reception and waiting areas Full kitchen, 2 private ADA restrooms, built-in desks / shelves, fireplace, skylights Copier and fax room, break area, covered patio, central HVAC, skylights 15 parking slots, handicap, plus side lot and street parking, 2-car garage w/opener, Two curb cuts for circular ingress and egress, security lighting, Available for lease at \$1.40 rent plus 20c for the operating expenses per square foot Or purchase today at only \$899,999 or \$240.83 per square foot Clark County zoned CRT Commercial Residential Transitional Clark County Land Use 41.335 - Offices, Professional and Business Services Surrounding area RNP Rural Neighborhood Preservation Signalized corner of Torrey Pines and W. Desert Inn Minutes from Strip and downtown via Desert Inn "Flyover" Was CPA, perfect for attorney, legal, law, accounting, business, professional, office, studio, Maybe ?? contractor office, stadium vendor office, corporate headquarters, counseling, behavioral health, childcare, daycare, adult daycare, preschool, private school ?? Does not include FF&E's furniture, fixtures, and equipment seen in photos Real estate broker licensee / owner / developer Michael Hawkes, listing broker/salesman NV license # BS.0145012

#### Price: \$899,999

- Frontage, visibility, signage, prominence, distinction, easy access from major thoroughfare
- Country club atmosphere, front / rear patio, swimming pool, putting green, wet bar, full kitchen
- 3,737' square foot, freestanding office building, great condition, mature landscaping