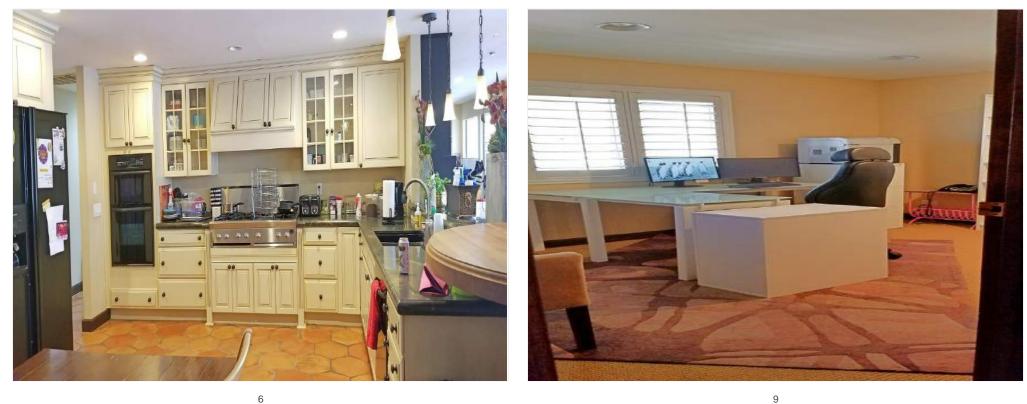

#### 6490 W. Desert Inn Las Vegas NV 89146

Frontage, visibility, signage, prominence, distinction, W. Desert Inn / Torrey Pines Country club atmosphere, front / rear patio, swimming pool, putting green, wet bar 3,737' square foot freestanding office building, great condition, mature landscaping APN: #163-11-805-026, .5 acre, built in 1978, completely remodeled 2005 Six to nine private offices plus bull pen cubicle area, reception and waiting areas Full kitchen, 2 private ADA restrooms, built-in desks / shelves, fireplace, skylights Copier and fax room, break area, covered patio, central HVAC, skylights 15 parking slots, handicap, plus side lot and street parking, 2-car garage w/opener, Two curb cuts for circular ingress and egress, security lighting, Available for lease at \$1.40 rent plus 20c for the operating expenses per square foot Or purchase today at only \$899,999 or \$240.83 per square foot Clark County zoned CRT Commercial Residential Transitional Clark County Land Use 41.335 - Offices, Professional and Business Services Surrounding area RNP Rural Neighborhood Preservation Signalized corner of Torrey Pines and W. Desert Inn Minutes from Strip and downtown via Desert Inn "Flyover" Was CPA, perfect for attorney, legal, law, accounting, business, professional, office, studio, Maybe ?? contractor office, stadium vendor office, corporate headquarters, counseling, behavioral health, childcare, daycare, adult daycare, preschool, private school ?? Does not include FF&E's furniture, fixtures, and equipment seen in photos Real estate broker licensee / owner / developer Michael Hawkes, listing broker/salesman NV license # BS.0145012