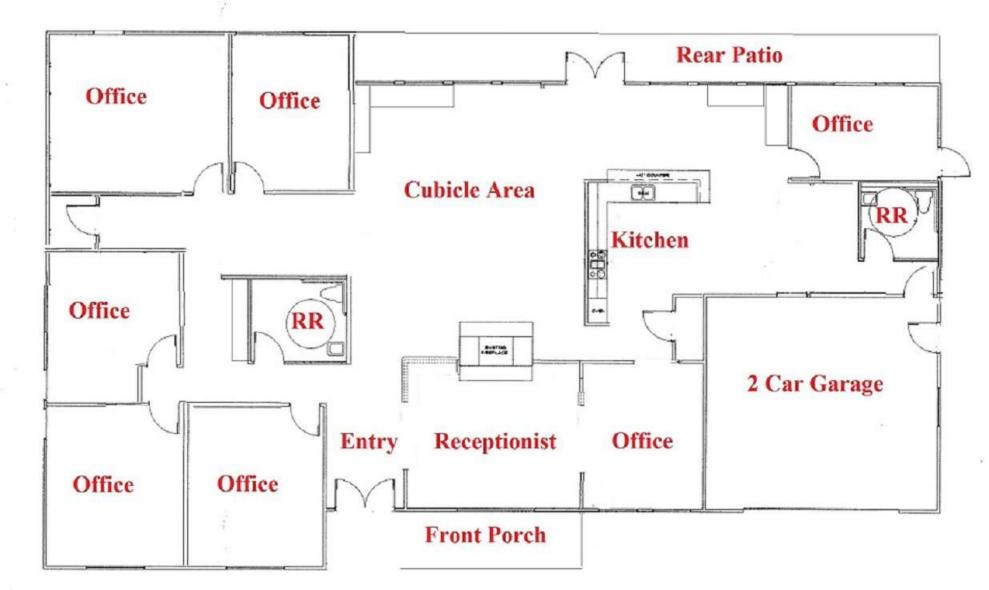

#### 6490 W. Desert Inn Las Vegas NV 89146

Frontage, visibility, signage, prominence, distinction, W. Desert Inn / Torrey Pines Country club atmosphere, front / rear patio, swimming pool, putting green, wet bar 3,737' square foot freestanding office building, great condition, mature landscaping APN: #163-11-805-026, .5 acre, built in 1978, completely remodeled 2005 Six to nine private offices plus bull pen cubicle area, reception and waiting areas Full kitchen, 2 private ADA restrooms, built-in desks / shelves, fireplace, skylights Copier and fax room, break area, covered patio, central HVAC, skylights 15 parking slots, handicap, plus side lot and street parking, 2-car garage w/opener, Two curb cuts for circular ingress and egress, security lighting, Available for lease at \$1.40 rent plus 20c for the operating expenses per square foot Or purchase today at only \$899,999 or \$240.83 per square foot Clark County zoned CRT Commercial Residential Transitional Clark County Land Use 41.335 - Offices, Professional and Business Services Surrounding area RNP Rural Neighborhood Preservation Signalized corner of Torrey Pines and W. Desert Inn Minutes from Strip and downtown via Desert Inn "Flyover" Was CPA, perfect for attorney, legal, law, accounting, business, professional, office, studio, Maybe ?? contractor office, stadium vendor office, corporate headquarters, counseling, behavioral health, childcare, daycare, adult daycare, preschool, private school ?? Does not include FF&E's furniture, fixtures, and equipment seen in photos Real estate broker licensee / owner / developer Michael Hawkes, listing broker/salesman NV license # BS.0145012