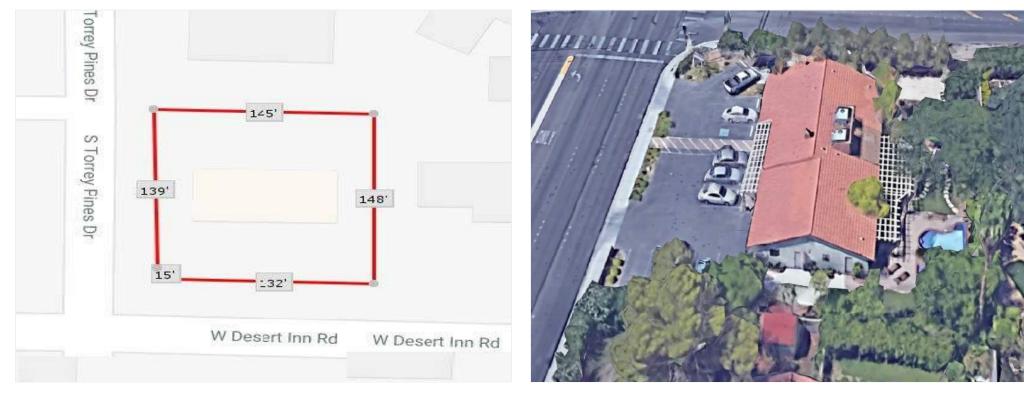

#### 6490 W. Desert Inn Las Vegas NV 89146

Frontage, visibility, signage, prominence, distinction, W. Desert Inn / Torrey Pines Country club atmosphere, front / rear patio, swimming pool, putting green, wet bar 3,737' square foot freestanding office building, great condition, mature landscaping APN: #163-11-805-026, .5 acre, built in 1978, completely remodeled 2005 Six to nine private offices plus bull pen cubicle area, reception and waiting areas Full kitchen, 2 private ADA restrooms, built-in desks / shelves, fireplace, skylights Copier and fax room, break area, covered patio, central HVAC, skylights 15 parking slots, handicap, plus side lot and street parking, 2-car garage w/opener, Two curb cuts for circular ingress and egress, security lighting, Available for lease at \$1.40 rent plus 20c for the operating expenses per square foot Or purchase today at only \$899,999 or \$240.83 per square foot Clark County zoned CRT Commercial Residential Transitional Clark County Land Use 41.335 - Offices, Professional and Business Services Surrounding area RNP Rural Neighborhood Preservation Signalized corner of Torrey Pines and W. Desert Inn Minutes from Strip and downtown via Desert Inn "Flyover" Was CPA, perfect for attorney, legal, law, accounting, business, professional, office, studio, Maybe ?? contractor office, stadium vendor office, corporate headquarters, counseling, behavioral health, childcare, daycare, adult daycare, preschool, private school ?? Does not include FF&E's furniture, fixtures, and equipment seen in photos Real estate broker licensee / owner / developer Michael Hawkes, listing broker/salesman NV license # BS.0145012

### **Property Photos**

Boundaries Measurements