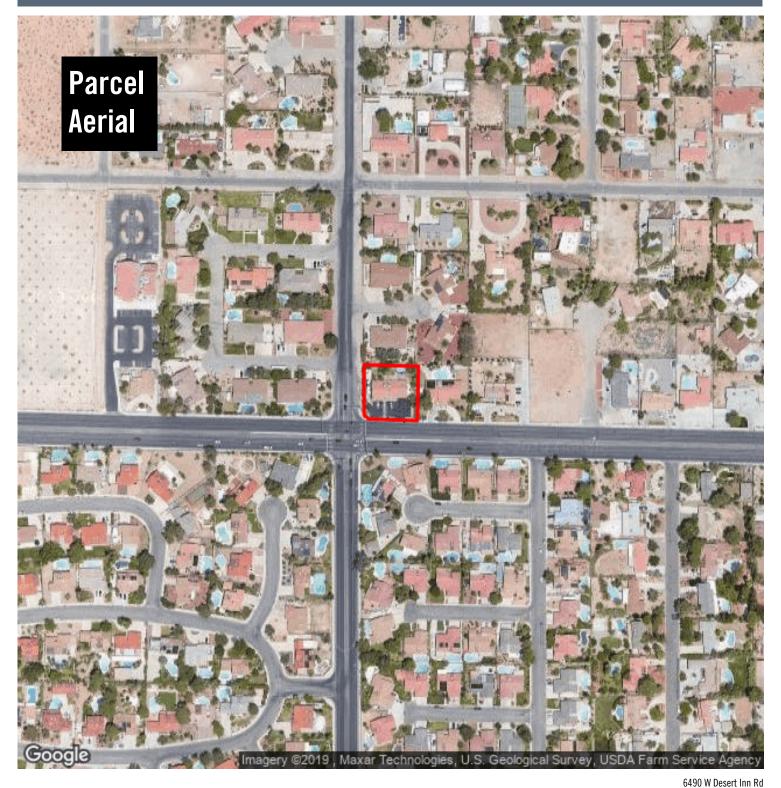

#### 6490 W. Desert Inn Las Vegas NV 89146

Frontage, visibility, signage, prominence, distinction, W. Desert Inn / Torrey Pines Country club atmosphere, front / rear patio, swimming pool, putting green, wet bar 3,737' square foot freestanding office building, great condition, mature landscaping APN: #163-11-805-026, .5 acre, built in 1978, completely remodeled 2005 Six to nine private offices plus bull pen cubicle area, reception and waiting areas Full kitchen, 2 private ADA restrooms, built-in desks / shelves, fireplace, skylights Copier and fax room, break area, covered patio, central HVAC, skylights 15 parking slots, handicap, plus side lot and street parking, 2-car garage w/opener, Two curb cuts for circular ingress and egress, security lighting, Available for lease at \$1.40 rent plus 20c for the operating expenses per square foot Or purchase today at only \$899,999 or \$240.83 per square foot Clark County zoned CRT Commercial Residential Transitional Clark County Land Use 41.335 - Offices, Professional and Business Services Surrounding area RNP Rural Neighborhood Preservation Signalized corner of Torrey Pines and W. Desert Inn Minutes from Strip and downtown via Desert Inn "Flyover" Was CPA, perfect for attorney, legal, law, accounting, business, professional, office, studio, Maybe ?? contractor office, stadium vendor office, corporate headquarters, counseling, behavioral health, childcare, daycare, adult daycare, preschool, private school ?? Does not include FF&E's furniture, fixtures, and equipment seen in photos Real estate broker licensee / owner / developer Michael Hawkes, listing broker/salesman NV license # BS.0145012