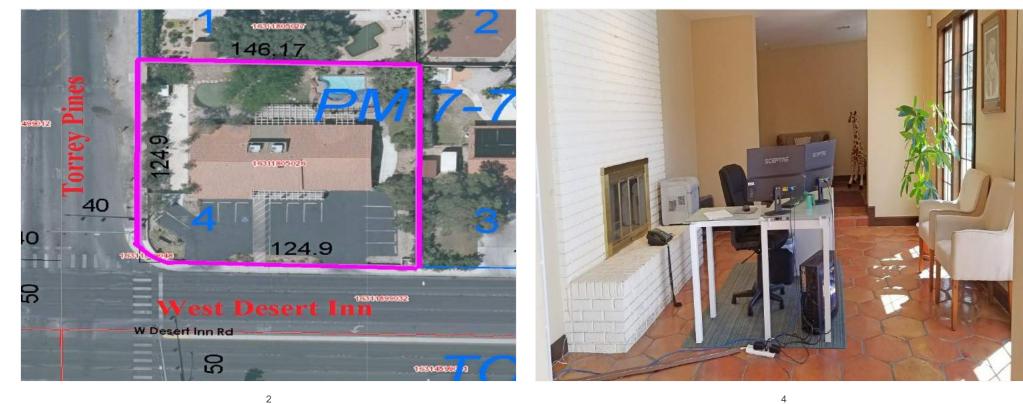

#### 6490 W. Desert Inn Las Vegas NV 89146

Frontage, visibility, signage, prominence, distinction, W. Desert Inn / Torrey Pines Country club atmosphere, front / rear patio, swimming pool, putting green, wet bar 3,737' square foot freestanding office building, great condition, mature landscaping APN: #163-11-805-026, .5 acre, built in 1978, completely remodeled 2005 Six to nine private offices plus bull pen cubicle area, reception and waiting areas Full kitchen, 2 private ADA restrooms, built-in desks / shelves, fireplace, skylights Copier and fax room, break area, covered patio, central HVAC, skylights 15 parking slots, handicap, plus side lot and street parking, 2-car garage w/opener, Two curb cuts for circular ingress and egress, security lighting, Available for lease at \$1.40 rent plus 20c for the operating expenses per square foot Or purchase today at only \$899,999 or \$240.83 per square foot Clark County zoned CRT Commercial Residential Transitional Clark County Land Use 41.335 - Offices, Professional and Business Services Surrounding area RNP Rural Neighborhood Preservation Signalized corner of Torrey Pines and W. Desert Inn Minutes from Strip and downtown via Desert Inn "Flyover" Was CPA, perfect for attorney, legal, law, accounting, business, professional, office, studio, Maybe ?? contractor office, stadium vendor office, corporate headquarters, counseling, behavioral health, childcare, daycare, adult daycare, preschool, private school ?? Does not include FF&E's furniture, fixtures, and equipment seen in photos Real estate broker licensee / owner / developer Michael Hawkes, listing broker/salesman NV license # BS.0145012

### **Property Photos**

Boundaries Measurements