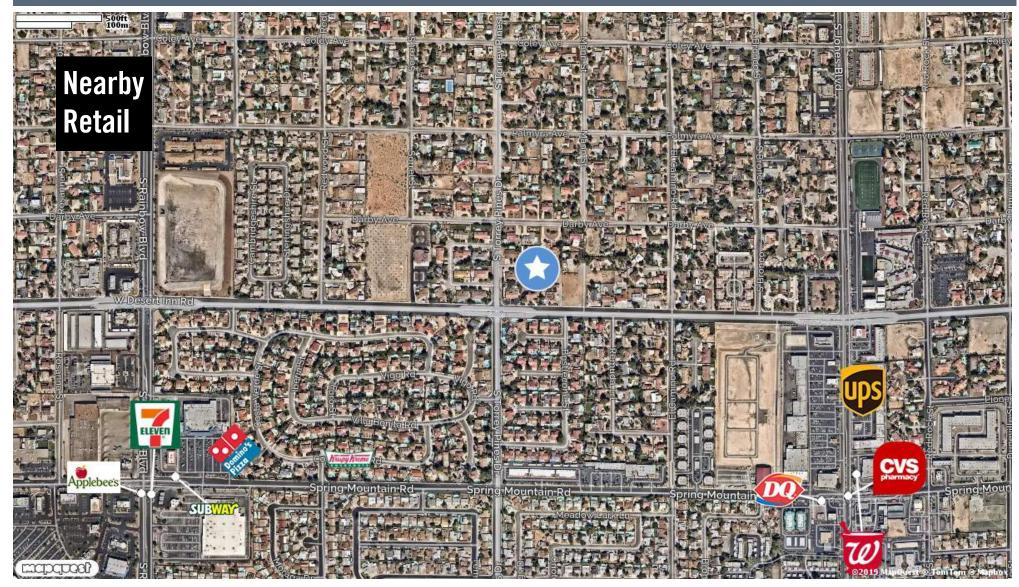

#### 6490 W. Desert Inn Las Vegas NV 89146

Frontage, visibility, signage, prominence, distinction, W. Desert Inn / Torrey Pines Country club atmosphere, front / rear patio, swimming pool, putting green, wet bar 3,737' square foot freestanding office building, great condition, mature landscaping APN: #163-11-805-026, .5 acre, built in 1978, completely remodeled 2005 Six to nine private offices plus bull pen cubicle area, reception and waiting areas Full kitchen, 2 private ADA restrooms, built-in desks / shelves, fireplace, skylights Copier and fax room, break area, covered patio, central HVAC, skylights 15 parking slots, handicap, plus side lot and street parking, 2-car garage w/opener, Two curb cuts for circular ingress and egress, security lighting, Available for lease at \$1.40 rent plus 20c for the operating expenses per square foot Or purchase today at only \$899,999 or \$240.83 per square foot Clark County zoned CRT Commercial Residential Transitional Clark County Land Use 41.335 - Offices, Professional and Business Services Surrounding area RNP Rural Neighborhood Preservation Signalized corner of Torrey Pines and W. Desert Inn Minutes from Strip and downtown via Desert Inn "Flyover" Was CPA, perfect for attorney, legal, law, accounting, business, professional, office, studio, Maybe ?? contractor office, stadium vendor office, corporate headquarters, counseling, behavioral health, childcare, daycare, adult daycare, preschool, private school ?? Does not include FF&E's furniture, fixtures, and equipment seen in photos Real estate broker licensee / owner / developer Michael Hawkes, listing broker/salesman NV license # BS.0145012