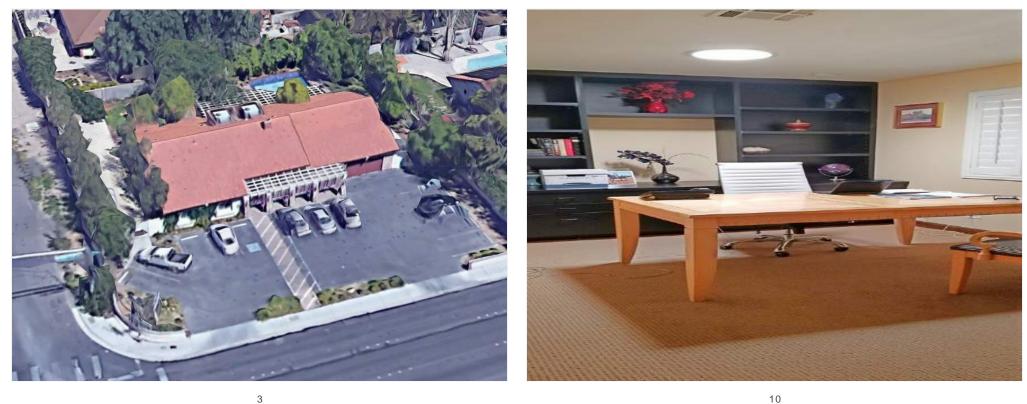

#### 6490 W. Desert Inn Las Vegas NV 89146

Frontage, visibility, signage, prominence, distinction, W. Desert Inn / Torrey Pines Country club atmosphere, front / rear patio, swimming pool, putting green, wet bar 3,737' square foot freestanding office building, great condition, mature landscaping APN: #163-11-805-026, .5 acre, built in 1978, completely remodeled 2005 Six to nine private offices plus bull pen cubicle area, reception and waiting areas Full kitchen, 2 private ADA restrooms, built-in desks / shelves, fireplace, skylights Copier and fax room, break area, covered patio, central HVAC, skylights 15 parking slots, handicap, plus side lot and street parking, 2-car garage w/opener, Two curb cuts for circular ingress and egress, security lighting, Available for lease at \$1.40 rent plus 20c for the operating expenses per square foot Or purchase today at only \$899,999 or \$240.83 per square foot Clark County zoned CRT Commercial Residential Transitional Clark County Land Use 41.335 - Offices, Professional and Business Services Surrounding area RNP Rural Neighborhood Preservation Signalized corner of Torrey Pines and W. Desert Inn Minutes from Strip and downtown via Desert Inn "Flyover" Was CPA, perfect for attorney, legal, law, accounting, business, professional, office, studio, Maybe ?? contractor office, stadium vendor office, corporate headquarters, counseling, behavioral health, childcare, daycare, adult daycare, preschool, private school ?? Does not include FF&E's furniture, fixtures, and equipment seen in photos Real estate broker licensee / owner / developer Michael Hawkes, listing broker/salesman NV license # BS.0145012