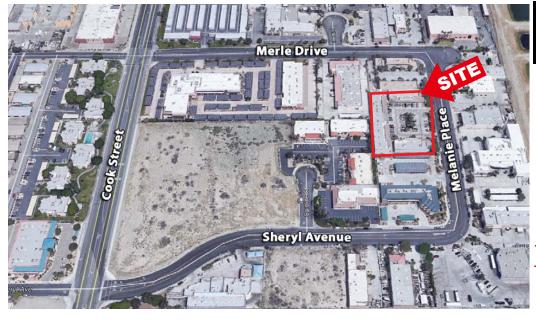

### COOK STREET BUSINESS AREA

**Excellent Location!** 

42575 Melanie Place, Palm Desert, CA Off Cook Street & Sheryl Avenue

Beautiful Landscaping (Park-like Setting with Mature Trees) • Great Street Frontage Plenty of Parking • Zoned Commercial

#### FLOORPLAN: 42575 MELANIE PL, PALM DESERT, CA