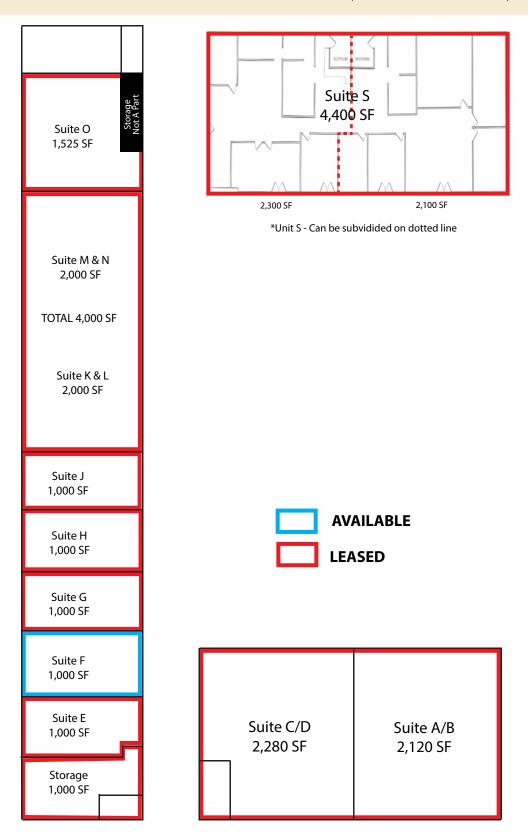

## **\$UMMER \$PECIAL!**CALL US FOR PRICING

Suite A & B LEASED Approx. 2.120 SF Suite C & D Approx. 2,280 SF Storage Approx. 1,000 SF Suite E Approx. 1,000 SF Suite F Approx. 1,000 SF Suite G Approx. 1,000 SF Suite H Approx. 1,000 SF Suite J Approx. 1,000 SF Suite I Approx. 1,000 SF Suite K/L/M/I Approx. 4,000 SF Suite O ED Approx. 1,525 SF SED Approx. 4,400 SF \*Suite S D Approx. 1,000 SF Storage

#### FLOORPLAN: 42575 MELANIE PL, PALM DESERT, CA