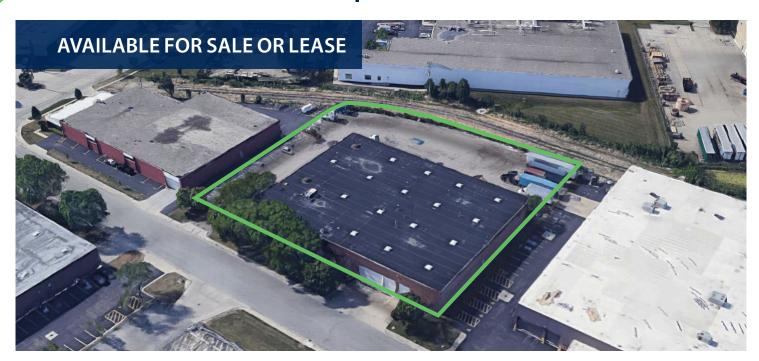

## 1001 FARGO AVENUE | ELK GROVE VILLAGE

## PROPERTY SPECIFICATIONS

Available: 31,059 SF Land site: 1.93 Acres

Zoning: I-2
Year Built: 1972
Existing office: 3,500 SF
Ceiling height: 22' clear
Docks: 3 interior
Drive-in doors: 2 (12'x14')

Auto Parking: **27 (expandable)**Trailer Parking: **12-25 positions** 

## PROPERTY HIGHLIGHTS

- > Rare Elk Grove Village building with extra land
- Additional mezzanine area above office space (not included in footprint)
- > Close proximity to all major roadways