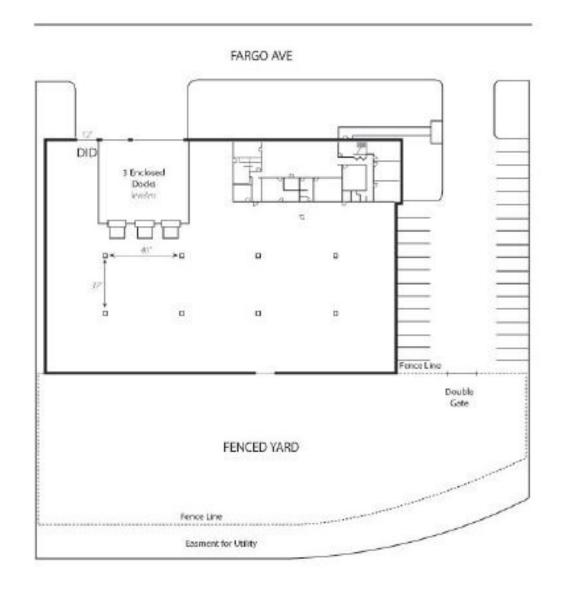

## PROPERTY SPECIFICATIONS

Available: 31,059 SF Land site: 1.93 Acres

Zoning: I-2
Year Built: 1972
Existing office: 3,500 SF
Ceiling height: 22' clear
Docks: 3 interior
Drive-in doors: 2 (12'x14')

Auto Parking: **27 (expandable)**Trailer Parking: **12-25 positions** 

## PROPERTY HIGHLIGHTS

- > Rare Elk Grove Village building with extra land
- Additional mezzanine area above office space (not included in footprint)
- > Close proximity to all major roadways