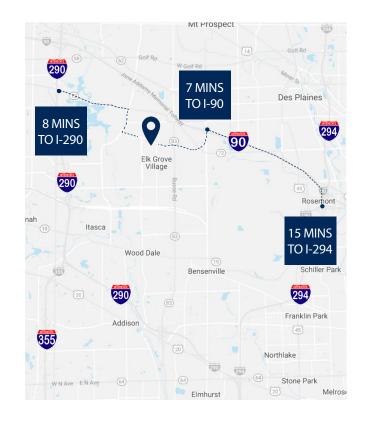

## PROPERTY HIGHLIGHTS

- > Rare Elk Grove Village building with extra land
- Additional mezzanine area above office space (not included in footprint)
- > Close proximity to all major roadways