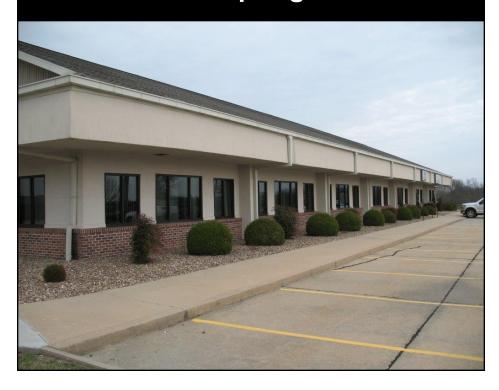

## 1,561 SF of Office/Service Space on S. Silver Springs Road

334 S. Silver Springs Road, Cape Girardeau, Missouri

Located in an excellent area of West Cape is this 1,561 SF office or service type space. Space includes a rear overhead door/loading area and can be finished to suit tenant. Excellent off-street parking and signage.

- 1,561 SF Office or Service Type Space
- Can Be Finished to Suit Tenant
- Excellent Off-Street Parking
- Rear Overhead Door/Loading Area
- Excellent Area in West Cape
- Space & Street Monument Sign
- Good Tenant Mix in Building
- Lease For Only \$1,565 Month