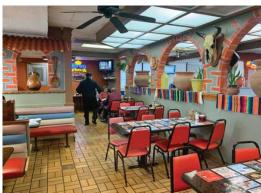

### **PROPERTY HIGHLIGHTS**

- Previously Chelino's Mexican Restaurant
- Drive Thru Capabilities
- 14' Vent Hood
- Walk-In Cooler & Freezer
- Zoned: C-2