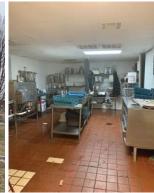

### **PROPERTY HIGHLIGHTS**

- Previously Chelino's Mexican Restaurant
- Drive Thru Capabilities
- 14' Vent Hood
- Walk-In Cooler & Freezer
- Zoned: C-2