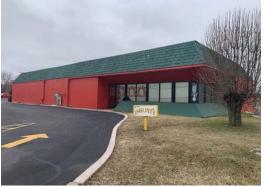

Retail Building For Lease

4,061 SF

Lease Price: \$18.00/SF NNN

### **PROPERTY HIGHLIGHTS**

- Previously Chelino's Mexican Restaurant
- Drive Thru Capabilities
- 14' Vent Hood
- Walk-In Cooler & Freezer
- Zoned: C-2