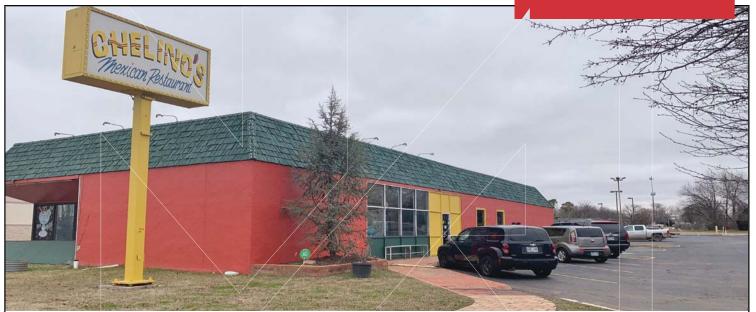

Retail Building For Lease

4,061 SF

Lease Price: \$18.00/SF NNN

## 1331 Alameda Street

Norman, Oklahoma 73071

### **PROPERTY HIGHLIGHTS**

- Previously Chelino's Mexican Restaurant
- Drive Thru Capabilities
- 14' Vent Hood
- Walk-In Cooler & Freezer
- Zoned: C-2