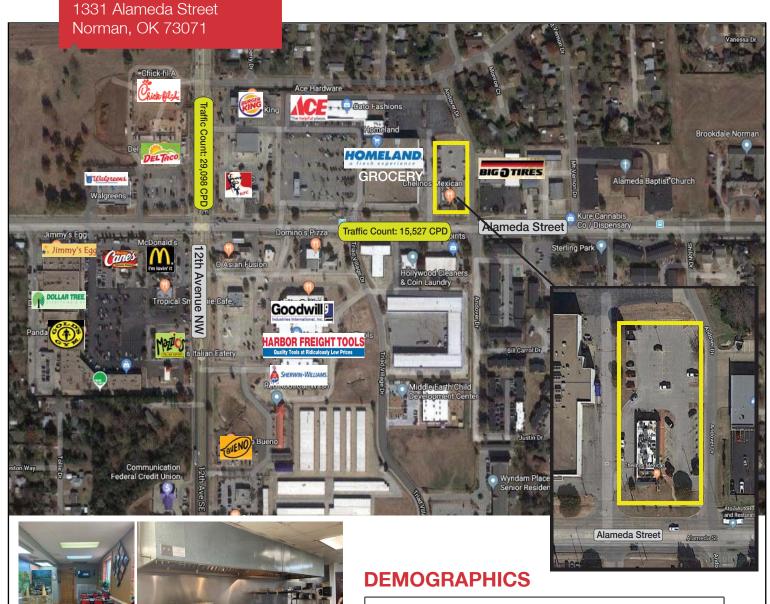

## 1331 Alameda Street

Norman, Oklahoma 73071

#### **LOCATION HIGHLIGHTS**

- Directly East of Homeland Grocery
- Less than 2 Miles from the University of Oklahoma Campus
- Neighboring restaurants Chick-fil-A, McDonald's, Burger King & KFC

| Population                 |                         |                         |
|----------------------------|-------------------------|-------------------------|
| <b>1 Mile:</b><br>11,834   | <b>3 Mile:</b> 75,735   | <b>5 Mile</b> : 108,964 |
| Average Household Income   |                         |                         |
| <b>1 Mile:</b><br>\$43,649 | <b>3 Mile:</b> \$45,919 | <b>5 Mile:</b> \$53,127 |
| Total Households           |                         |                         |
| <b>1 Mile:</b> 5,181       | <b>3 Mile:</b> 30,287   | 5 Mile:<br>44,432       |