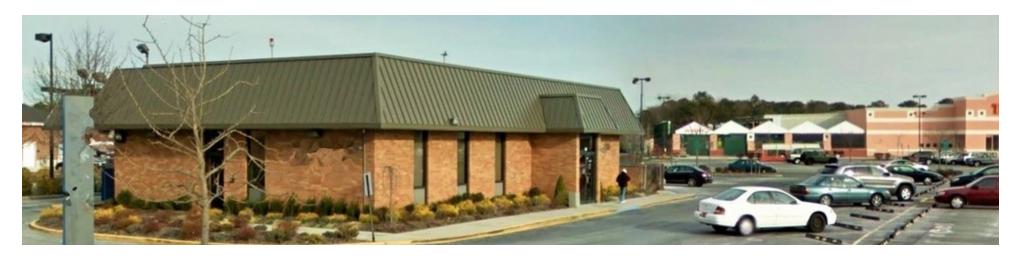

#### **PROPERTY SUMMARY**

Building Size: 2,829 SF

Lease Rate: \$110,000 per year

[NNN]

Lot Size: 0.92 Acres

Traffic Count: 27,000

Zoning: J2

#### **PROPERTY OVERVIEW**

Ground Lease Opportunity. 0.92 acre Pad Site situated in front of Home Depot, King Kullen, and Rite Aid. 2,829 SF Bank Branch Building In Place with Drive-Thru. Located on William Floyd Parkway just south of Sunrise Highway.

#### PROPERTY HIGHLIGHTS

- Signalized Intersection
- Drive-Thru
- 61' of Frontage on William Floyd Parkway
- Ideal Pad Site for Bank, Restaurant, or Medical use
- Anchored by King Kullen, Rite Aid and Last Home Depot Before The Hamptons
- · High Summer Traffic Conduit to Beaches on Fire Island and Smith Point Park