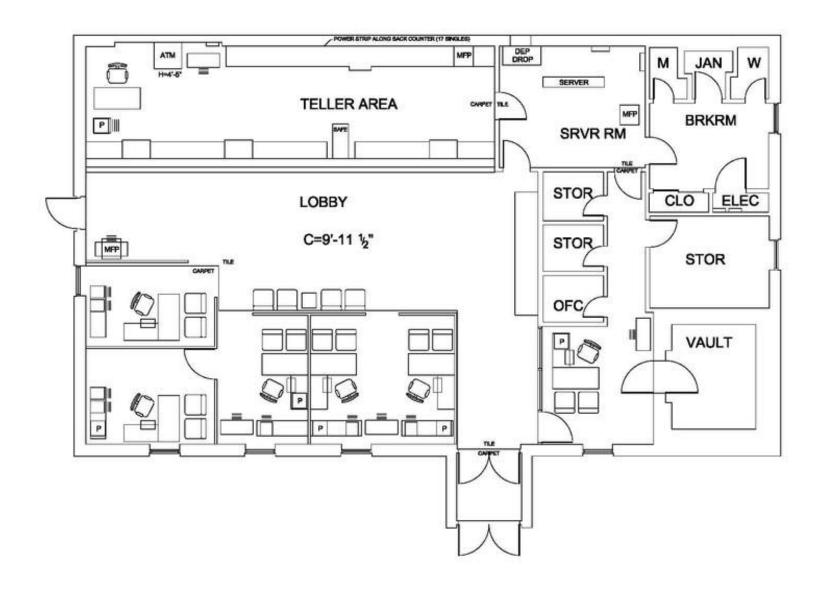

e.ohara@svn.com

### Property Summary



#### **PROPERTY SUMMARY**

Building Size: 2,829 SF

Lease Rate: \$110,000 per year

[NNN]

Lot Size: 0.92 Acres

Traffic Count: 27,000

Zoning: J2

#### **PROPERTY OVERVIEW**

Ground Lease Opportunity. 0.92 acre Pad Site situated in front of Home Depot, King Kullen, and Rite Aid. 2,829 SF Bank Branch Building In Place with Drive-Thru. Located on William Floyd Parkway just south of Sunrise Highway.

#### PROPERTY HIGHLIGHTS

- Signalized Intersection
- Drive-Thru
- 61' of Frontage on William Floyd Parkway
- Ideal Pad Site for Bank, Restaurant, or Medical use
- Anchored by King Kullen, Rite Aid and Last Home Depot Before The Hamptons
- · High Summer Traffic Conduit to Beaches on Fire Island and Smith Point Park

### Location Maps





### Floor Plan



## Demographics Map



| POPULATION                            | 1 MILE              | 3 MILES               | 5 MILES               |
|---------------------------------------|---------------------|-----------------------|-----------------------|
| Total population                      | 8,683               | 59,382                | 100,559               |
| Median age                            | 34.8                | 34.9                  | 35.7                  |
| Median age (Male)                     | 34.6                | 34.5                  | 35.8                  |
| Median age (Female)                   | 34.8                | 35.4                  | 35.8                  |
|                                       |                     |                       |