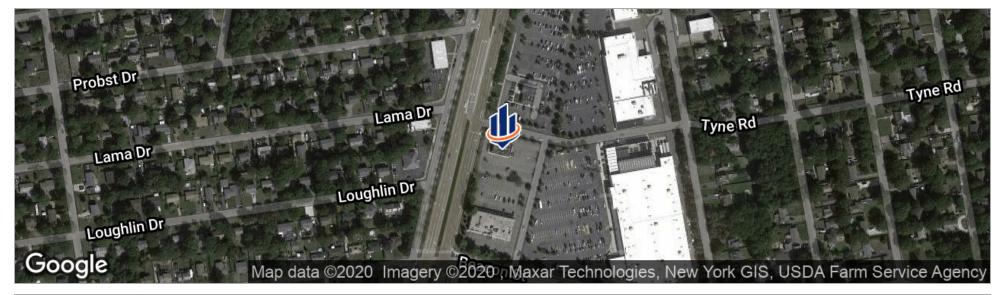

31.389.0264

lorraine.ohara@svn.com

### Property Summary



#### **PROPERTY SUMMARY**

Building Size: 2,829 SF

Lease Rate: \$110,000 per year

[NNN]

Lot Size: 0.92 Acres

Traffic Count: 27,000

Zoning: J2

#### **PROPERTY OVERVIEW**

Ground Lease Opportunity. 0.92 acre Pad Site situated in front of Home Depot, King Kullen, and Rite Aid. 2,829 SF Bank Branch Building In Place with Drive-Thru. Located on William Floyd Parkway just south of Sunrise Highway.

#### PROPERTY HIGHLIGHTS

- Signalized Intersection
- Drive-Thru
- 61' of Frontage on William Floyd Parkway
- Ideal Pad Site for Bank, Restaurant, or Medical use
- Anchored by King Kullen, Rite Aid and Last Home Depot Before The Hamptons
- · High Summer Traffic Conduit to Beaches on Fire Island and Smith Point Park

### Location Maps





### Floor Plan



## Demographics Map



| POPULATION                            | 1 MILE              | 3 MILES               | 5 MILES               |
|---------------------------------------|---------------------|-----------------------|-----------------------|
| Total population                      | 8,683               | 59,382                | 100,559               |
| Median age                            | 34.8                | 34.9                  | 35.7                  |
| Median age (Male)                     | 34.6                | 34.5                  | 35.8                  |
| Median age (Female)                   | 34.8                | 35.4                  | 35.8                  |
|                                       |                     |