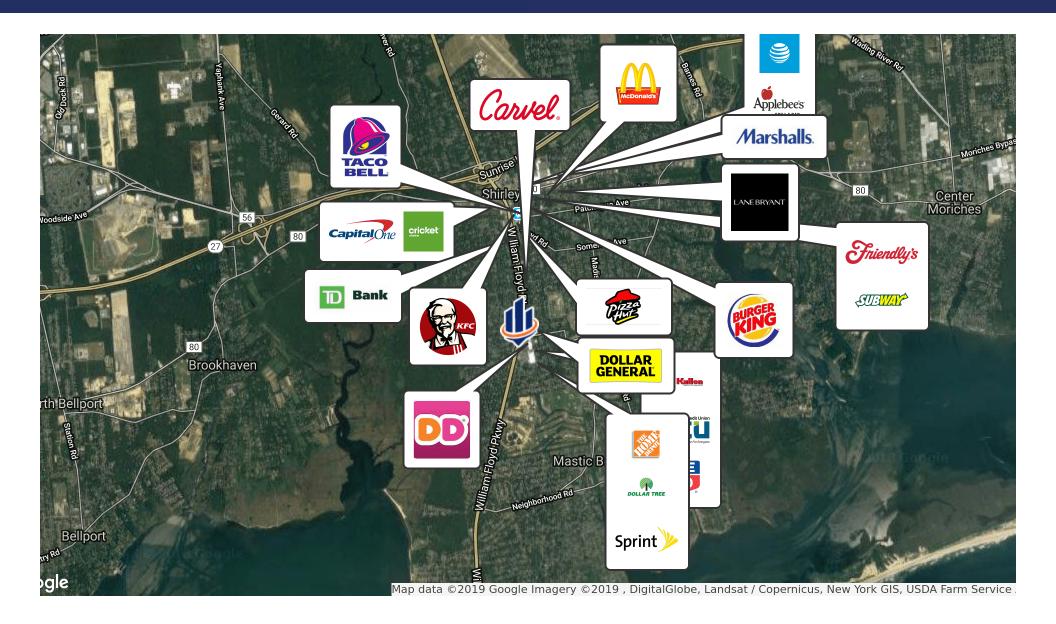

| 34.5                  | 35.8                  |
| Median age (Female)                   | 34.8                | 35.4                  | 35.8                  |
|                                       |                     |                       |                       |
| HOUSEHOLDS & INCOME                   | 1 MILE              | 3 MILES               | 5 MILES               |
| HOUSEHOLDS & INCOME  Total households | <b>1 MILE</b> 2,695 | <b>3 MILES</b> 18,582 | <b>5 MILES</b> 32,064 |
|                                       |                     |                       |                       |
| Total households                      | 2,695               | 18,582                | 32,064                |

<sup>\*</sup> Demographic data derived from 2010 US Census

## Retailer Map