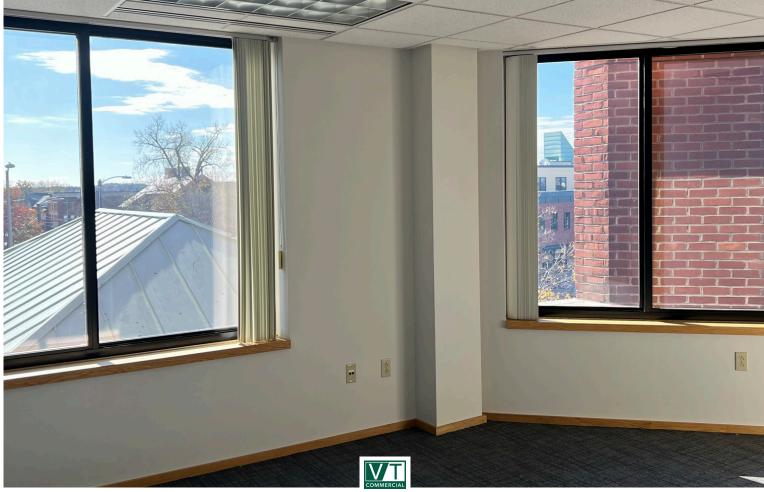

## **INCREDIBLE OFFICE WITH LAKE VIEWS AT 30 MAIN STREET!**

30 Main Street, Suite 210, Burlington, Vermont

Situated on the corner of Main and Battery Streets, 30 Main St. is a 6 story – 58,700 sf Class A commercial building that is part of the Gateway Square complex. Offering a mix of office / retail / spa spaces, the complex provides an attached 324 vehicle three-story parking garage available for tenants and customers alike. Each level of the building offers amazing west-facing Lake and Adirondack views. The building's entrance is complemented by a beautiful gazebo style patio. This suite offers amazing views, a great layout, and is located in one of Downtown Burlington's nicest buildings. Call now for a showing!