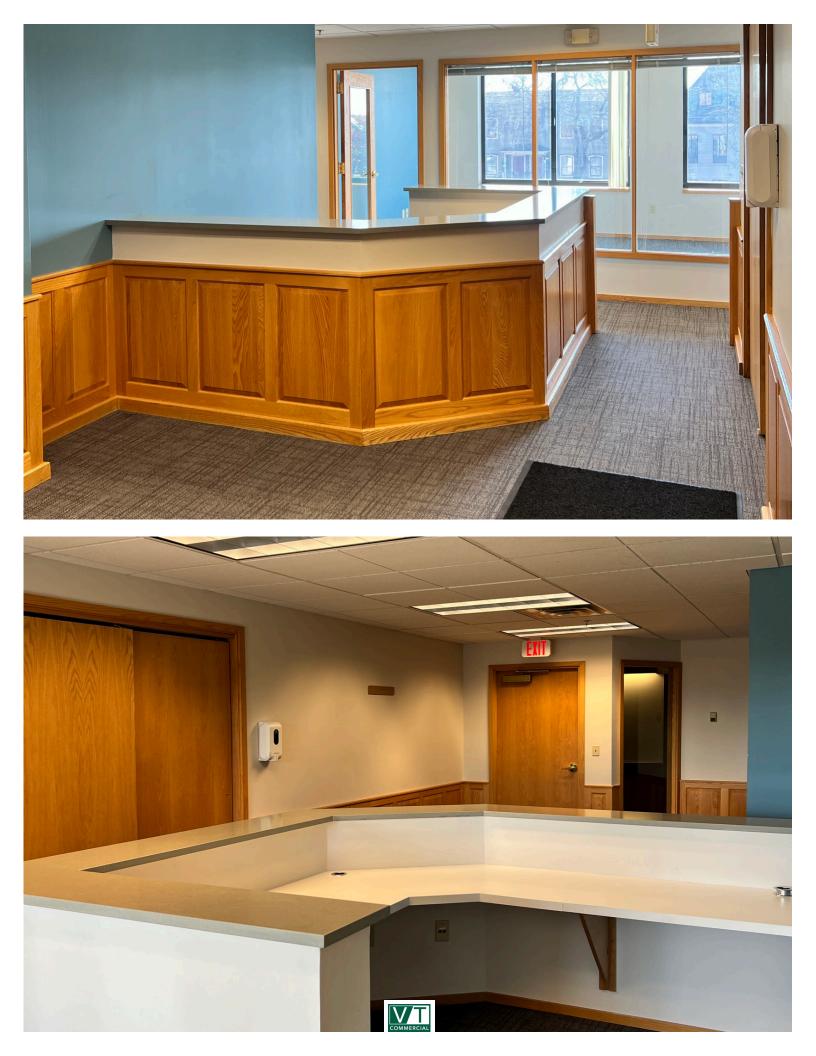

## **INCREDIBLE OFFICE WITH LAKE VIEWS AT 30 MAIN STREET!**

30 Main Street, Suite 210, Burlington, Vermont

Situated on the corner of Main and Battery Streets, 30 Main St. is a 6 story – 58,700 sf Class A commercial building that is part of the Gateway Square complex. Offering a mix of office / retail / spa spaces, the complex provides an attached 324 vehicle three-story parking garage available for tenants and customers alike. Each level of the building offers amazing west-facing Lake and Adirondack views. The building's entrance is complemented by a beautiful gazebo style patio. This suite offers amazing views, a great layout, and is located in one of Downtown Burlington's nicest buildings. Call now for a showing!

SIZE: 3,766 +/- SF USE:

General office

**PRICE:** \$18.50/SF, NNN (\$8.50/SF; Electricity \$1.44/SF), Gas included

**AVAILABLE:** Immediately

**PARKING:** On-site in attached garage for monthly fee

**LOCATION:** Downtown Burlington