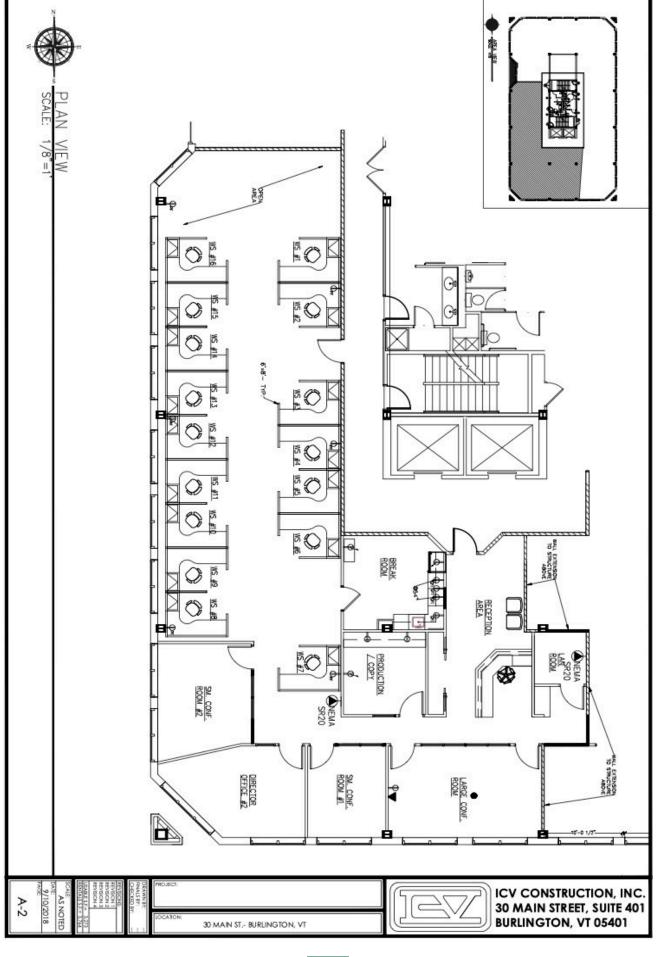

SIZE: 3,766 +/- SF USE:

General office

**PRICE:** \$18.50/SF, NNN (\$8.50/SF; Electricity \$1.44/SF), Gas included

**AVAILABLE:** Immediately

**PARKING:** On-site in attached garage for monthly fee

**LOCATION:** Downtown Burlington