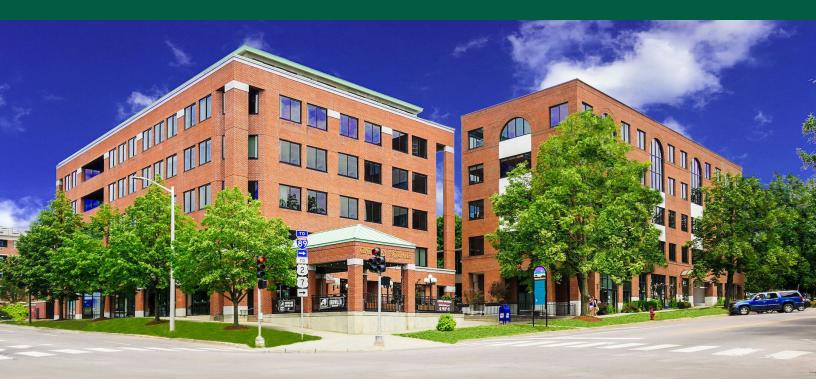

## **INCREDIBLE OFFICE WITH LAKE VIEWS AT 30 MAIN STREET!**

30 Main Street, Suite 210, Burlington, Vermont

Situated on the corner of Main and Battery Streets, 30 Main St. is a 6 story – 58,700 sf Class A commercial building that is part of the Gateway Square complex. Offering a mix of office / retail / spa spaces, the complex provides an attached 324 vehicle three-story parking garage available for tenants and customers alike. Each level of the building offers amazing west-facing Lake and Adirondack views. The building's entrance is complemented by a beautiful gazebo style patio. This suite offers amazing views, a great layout, and is located in one of Downtown Burlington's nicest buildings. Call now for a showing!