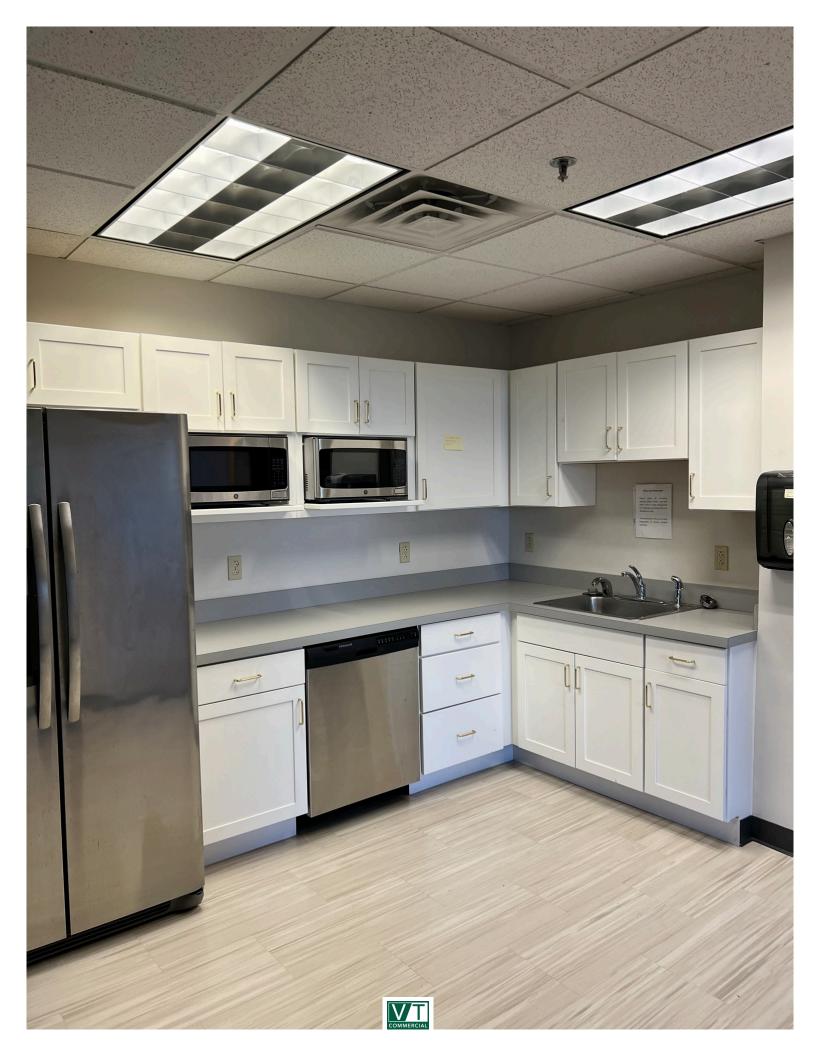

SIZE: 3,766 +/- SF USE:

General office

**PRICE:** \$18.50/SF, NNN (\$8.50/SF; Electricity \$1.44/SF), Gas included

**AVAILABLE:** Immediately

**PARKING:** On-site in attached garage for monthly fee

**LOCATION:** Downtown Burlington