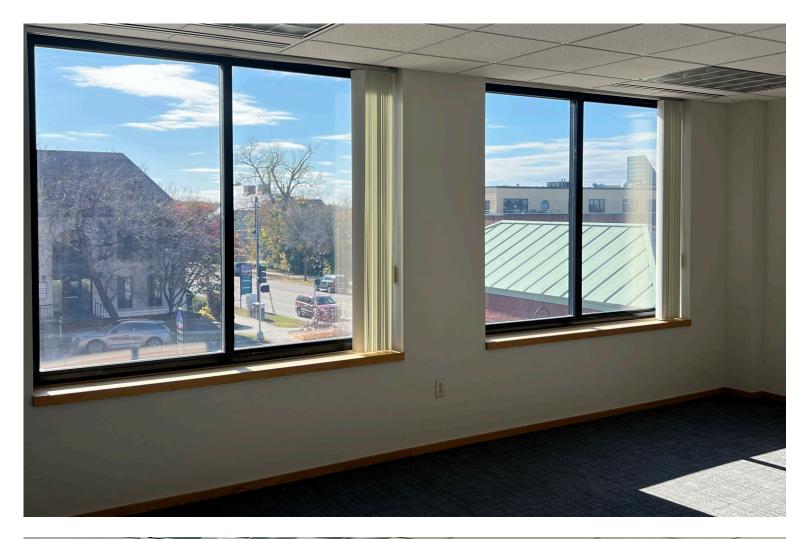

## **INCREDIBLE OFFICE WITH LAKE VIEWS AT 30 MAIN STREET!**

30 Main Street, Suite 210, Burlington, Vermont

Situated on the corner of Main and Battery Streets, 30 Main St. is a 6 story – 58,700 sf Class A commercial building that is part of the Gateway Square complex. Offering a mix of office / retail / spa spaces, the complex provides an attached 324 vehicle three-story parking garage available for tenants and customers alike. Each level of the building offers amazing west-facing Lake and Adirondack views. The building's entrance is complemented by a beautiful gazebo style patio. This suite offers amazing views, a great layout, and is located in one of Downtown Burlington's nicest buildings. Call now for a showing!