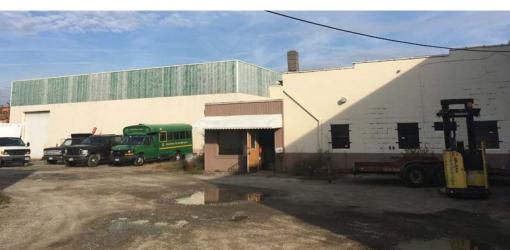

#### **Building Two**

Total SF 16,479 SF Office SF 425 SF Warehouse SF 16,054 SF Clear height 10' - 20'

Drive-in Doors Two (2) 12'x14' 600A/240V/3P Power

George J. Pofok, CCIM, SIOR Senior Vice President 216.525.1469 gpofok@crescorealestate.com