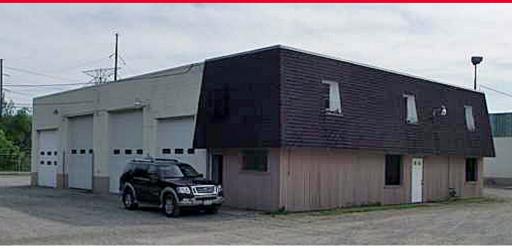

#### **Building One**

Total SF 5,214 SF Office SF 750 SF Warehouse SF 4.464 SF

Clear height 16' Drive-in Doors Six (6)

1-12'x12', 1-10'x10'

4-12'x14'

Power 400A/480V/3P