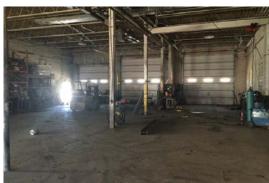

#### **Building One**

Total SF 5,214 SF Office SF 750 SF Warehouse SF 4.464 SF

Clear height 16' Drive-in Doors Six (6)

1-12'x12', 1-10'x10'

4-12'x14'

Power 400A/480V/3P

#### **Building Two**

Total SF 16,479 SF Office SF 425 SF Warehouse SF 16,054 SF Clear height 10' - 20'

Drive-in Doors Two (2) 12'x14' 600A/240V/3P Power

George J. Pofok, CCIM, SIOR Senior Vice President 216.525.1469 gpofok@crescorealestate.com