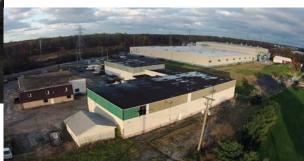

## **FOR SALE** 5321 - 5325 W. River Road Lorain, Ohio 44055

PRICE REDUCED: \$350,000.00

# **21,693 SF IN 2 BUILDINGS**

## **Property Highlights**

- 10-Ton Crane: 16' 5" hook
- 1.77 acre fenced lot
- 12' 20' Clear Ceiling Height
- Close to I-90 and Ohio Turnpike

George J. Pofok, CCIM, SIOR Senior Vice President 216.525.1469 gpofok@crescorealestate.com

# **FOR SALE**

5321 - 5325 W. River Road Lorain, Ohio 44055

# FOR SALE

5321 - 5325 W. River Road Lorain, Ohio 44055