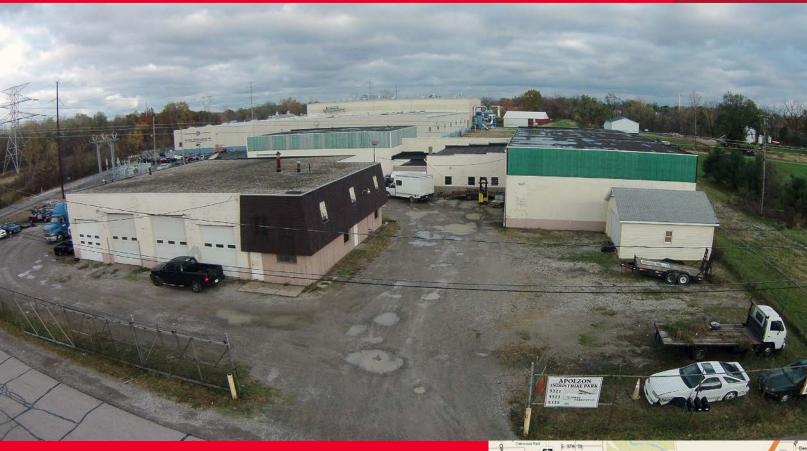

## **FOR SALE** 5321 - 5325 W. River Road Lorain, Ohio 44055

PRICE REDUCED: \$350,000.00

# **FOR SALE**

5321 - 5325 W. River Road Lorain, Ohio 44055