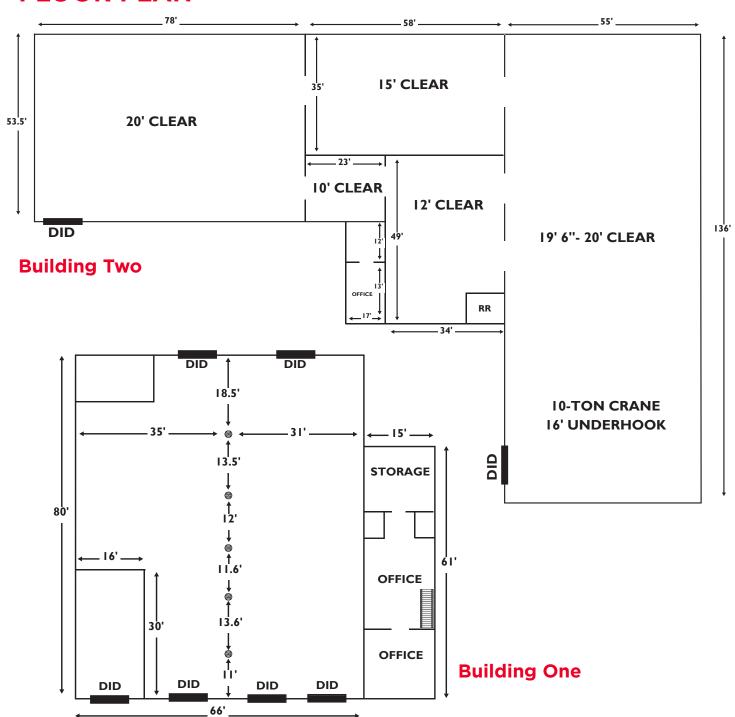

#### **Building One**

Total SF 5,214 SF Office SF 750 SF Warehouse SF 4.464 SF

Clear height 16' Drive-in Doors Six (6)

1-12'x12', 1-10'x10'

4-12'x14'

Power 400A/480V/3P

#### **Building Two**

Total SF 16,479 SF Office SF 425 SF Warehouse SF 16,054 SF Clear height 10' - 20'

Drive-in Doors Two (2) 12'x14' 600A/240V/3P Power

George J. Pofok, CCIM, SIOR Senior Vice President 216.525.1469 gpofok@crescorealestate.com

### **FLOOR PLAN**

George J. Pofok, CCIM, SIOR

Senior Vice President 216.525.1469 gpofok@crescorealestate.com 3 Summit Park Drive Suite 200 Cleveland, Ohio 44131 Main 216.520.1200

Fax 216.520.1828 crescorealestate.com