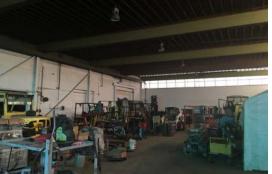

#### **Building One**

Total SF 5,214 SF Office SF 750 SF Warehouse SF 4.464 SF

Clear height 16' Drive-in Doors Six (6)

1-12'x12', 1-10'x10'

4-12'x14'

Power 400A/480V/3P

#### **Building Two**

Total SF 16,479 SF Office SF 425 SF Warehouse SF 16,054 SF Clear height 10' - 20'

Drive-in Doors Two (2) 12'x14' 600A/240V/3P Power

George J. Pofok, CCIM, SIOR Senior Vice President 216.525.1469 gpofok@crescorealestate.com