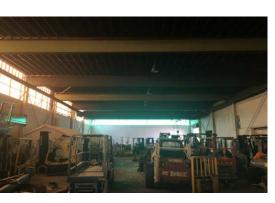

#### **Building One**

Total SF 5,214 SF Office SF 750 SF Warehouse SF 4.464 SF

Clear height 16' Drive-in Doors Six (6)

1-12'x12', 1-10'x10'

4-12'x14'

Power 400A/480V/3P

#### **Building Two**

Total SF 16,479 SF Office SF 425 SF Warehouse SF 16,054 SF Clear height 10' - 20'

Drive-in Doors Two (2) 12'x14' 600A/240V/3P Power

George J. Pofok, CCIM, SIOR Senior Vice President 216.525.1469 gpofok@crescorealestate.com